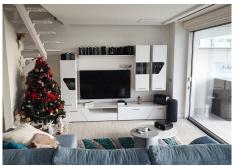

Modern and Bright Design: The beautiful, luminous living room features a modern, fully equipped open-plan kitchen, creating a contemporary space for daily enjoyment.

Terraces with Stunning Views: Two spacious terraces offer panoramic views of the sea and mountains, providing a perfect setting for outdoor entertainment and relaxation.

Technical Details: Built Area: 180 m<sup>2</sup> Terrace: 40 m<sup>2</sup> Bedrooms: 3 Bathrooms: 3

Extras and Services:

Fully furnished with luxury furniture.

Kitchen equipped with high-end appliances.

Underfloor heating in bathrooms.