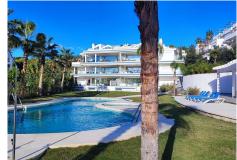

Spectacular Luxury Duplex Penthouse 20 Meters from the Beach in Benalmádena Costa Immerse yourself in luxury with this stunning duplex penthouse located in Benalmádena Costa, just 20 meters from the beach. This exclusive residence is part of a community of only 6 properties and boasts over 3,600 m² of communal areas. Enjoy an exceptional lifestyle with 2 bedrooms, an office, 3 bathrooms, a guest toilet, and a generous built area of 180 m².

Luxury Amenities: Includes air conditioning (hot/cold), internal and external elevators, two parking spaces in the underground garage, and a storage room.

Exceptional Common Areas: Enjoy the pool and lush gardens in the communal area, creating an oasis of relaxation.