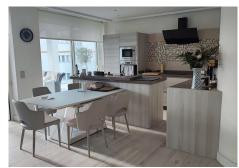

Modern and Bright Design: The beautiful, luminous living room features a modern, fully equipped open-plan kitchen, creating a contemporary space for daily enjoyment.

Terraces with Stunning Views: Two spacious terraces offer panoramic views of the sea and mountains, providing a perfect setting for outdoor entertainment and relaxation.

Technical Details: Built Area: 180 m<sup>2</sup> Terrace: 40 m<sup>2</sup> Bedrooms: 3 Bathrooms: 3

Extras and Services:

Fully furnished with luxury furniture.

Kitchen equipped with high-end appliances.

Underfloor heating in bathrooms.