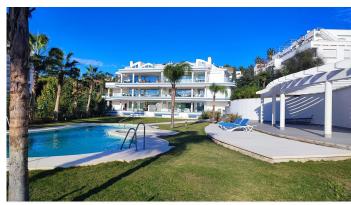

Spectacular Luxury Duplex Penthouse 20 Meters from the Beach in Benalmádena Costa Immerse yourself in luxury with this stunning duplex penthouse located in Benalmádena Costa, just 20 meters from the beach. This exclusive residence is part of a community of only 6 properties and boasts over 3,600 m² of communal areas. Enjoy an exceptional lifestyle with 2 bedrooms, an office, 3 bathrooms, a guest toilet, and a generous built area of 180 m².

Luxury Amenities: Includes air conditioning (hot/cold), internal and external elevators, two parking spaces in the underground garage, and a storage room.

Exceptional Common Areas: Enjoy the pool and lush gardens in the communal area, creating an oasis of relaxation.