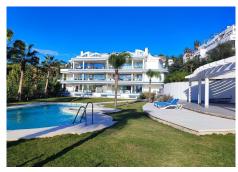

Spectacular Luxury Duplex Penthouse 20 Meters from the Beach in Benalmádena Costa Immerse yourself in luxury with this stunning duplex penthouse located in Benalmádena Costa, just 20 meters from the beach. This exclusive residence is part of a community of only 6 properties and boasts over 3,600 m² of communal areas. Enjoy an exceptional lifestyle with 2 bedrooms, an office, 3 bathrooms, a guest toilet, and a generous built area of 180 m².

Luxury Amenities: Includes air conditioning (hot/cold), internal and external elevators, two parking spaces in the underground garage, and a storage room.

Exceptional Common Areas: Enjoy the pool and lush gardens in the communal area, creating an oasis of relaxation.