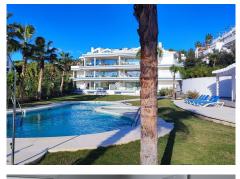

Spectacular Luxury Duplex Penthouse 20 Meters from the Beach in Benalmádena Costa Immerse yourself in luxury with this stunning duplex penthouse located in Benalmádena Costa, just 20 meters from the beach. This exclusive residence is part of a community of only 6 properties and boasts over 3,600 m² of communal areas. Enjoy an exceptional lifestyle with 2 bedrooms, an office, 3 bathrooms, a guest toilet, and a generous built area of 180 m².

Luxury Amenities: Includes air conditioning (hot/cold), internal and external elevators, two parking spaces in the underground garage, and a storage room.

Exceptional Common Areas: Enjoy the pool and lush gardens in the communal area, creating an oasis of relaxation.