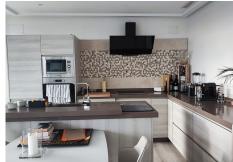

Modern and Bright Design: The beautiful, luminous living room features a modern, fully equipped open-plan kitchen, creating a contemporary space for daily enjoyment.

Terraces with Stunning Views: Two spacious terraces offer panoramic views of the sea and mountains, providing a perfect setting for outdoor entertainment and relaxation.

Technical Details: Built Area: 180 m<sup>2</sup> Terrace: 40 m<sup>2</sup> Bedrooms: 3 Bathrooms: 3

Extras and Services:

Fully furnished with luxury furniture.

Kitchen equipped with high-end appliances.

Underfloor heating in bathrooms.