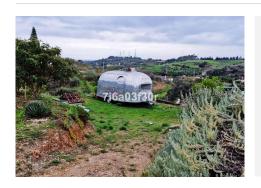

## PLOT BEDROOMS BATHROOMS IN NEW GOLDEN MILE

New Golden Mile

REF# BEMR4616455 €125,000

BEDS BATHS BUILT PLOT  $m^2$  3090  $m^2$ 

Rustic plot/land in El Velerin, New Golden Mile, Estepona, Costa del Sol At the moment not possible to construct anything on this rustic land. Located in the area behind the hospital Hospiten.

The plot has mains water and it will cost €3.000,- to bring in mains electric from the road.

Land, New Golden Mile, Costa del Sol.

Garden/Plot 3090 m<sup>2</sup>.

Setting: Close To Golf, Close To Sea, Close To Schools.

Orientation: North, North East, East, South East, South, South West, West, North West.

Views: Sea, Mountain, Country, Panoramic, Courtyard.

Category : Investment.