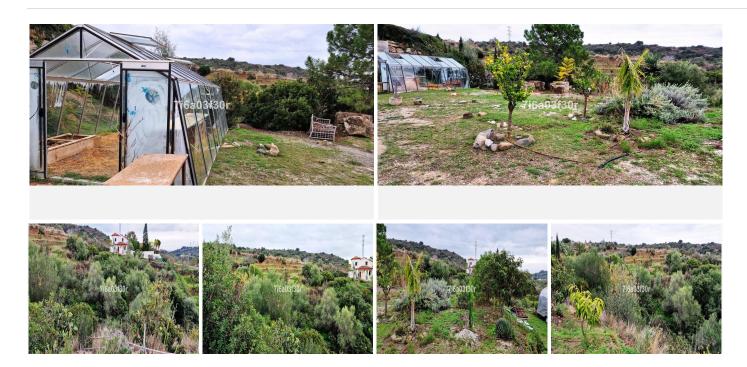

## PLOT BEDROOMS BATHROOMS IN NEW GOLDEN MILE

New Golden Mile

REF# BEMR4616455 €125,000

BEDS BATHS BUILT PLOT  $m^2$  3090  $m^2$ 

Rustic plot/land in El Velerin, New Golden Mile, Estepona, Costa del Sol At the moment not possible to construct anything on this rustic land. Located in the area behind the hospital Hospiten.

The plot has mains water and it will cost €3.000,- to bring in mains electric from the road.

Land, New Golden Mile, Costa del Sol.

Garden/Plot 3090 m<sup>2</sup>.

Setting: Close To Golf, Close To Sea, Close To Schools.

Orientation: North, North East, East, South East, South, South West, West, North West.

Views: Sea, Mountain, Country, Panoramic, Courtyard.

Category : Investment.