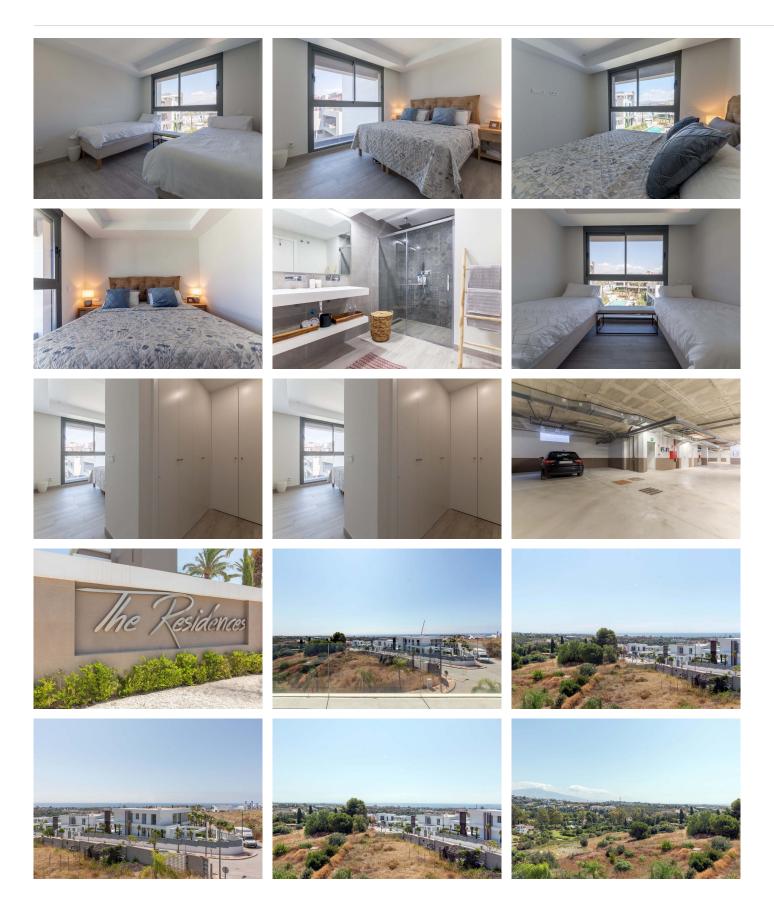

Incredible opportunity to acquire a beautiful apartment for sale in the exclusive area of New Golden Mile! This 2 bedroom, 2 bathroom apartment, located in the renowned residential complex The Residences, offers you a unique living experience.

With a spacious kitchen open to the living room, you will be able to enjoy special moments with family and friends while contemplating the breathtaking ocean views. In addition, this bright apartment is fully furnished and has all the amenities you need.

## **BROMLEY ESTATES**

. Marbella.

The residential complex has concierge services and CCTV security system, giving you peace of mind and privacy. In addition, you can enjoy a refreshing swimming pool for adults and children. The apartment is located on a mezzanine floor and has a parking space and storage room.

With a built area of 137 m<sup>2</sup> and 116 m<sup>2</sup> useful, this apartment offers more than enough space for your comfort. In addition, it has a terrace, fitted closets, access adapted for people with reduced mobility and is suitable for use by people with reduced mobility.