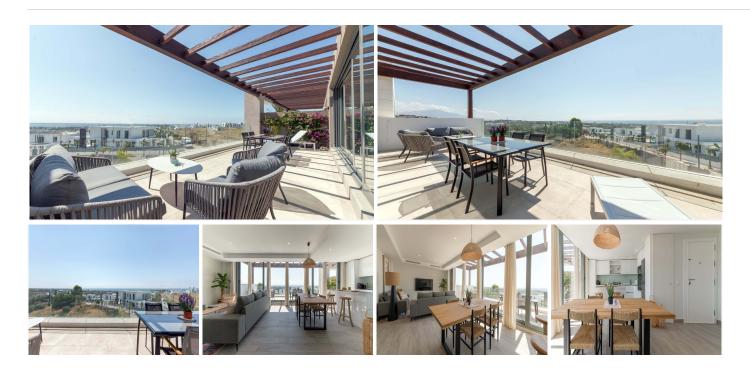

Incredible opportunity to acquire a beautiful apartment for sale in the exclusive area of New Golden Mile! This 2 bedroom, 2 bathroom apartment, located in the renowned residential complex The Residences, offers you a unique living experience.

With a spacious kitchen open to the living room, you will be able to enjoy special moments with family and friends while contemplating the breathtaking ocean views. In addition, this bright apartment is fully furnished and has all the amenities you need.

With a built area of 137 m<sup>2</sup> and 116 m<sup>2</sup> useful, this apartment offers more than enough space for your comfort. In addition, it has a terrace, fitted closets, access adapted for people with reduced mobility and is suitable for use by people with reduced mobility.