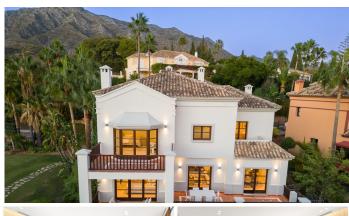

## TOWNHOUSE 5 BEDROOMS 5.5 BATHROOMS IN THE GOLDEN MILE

The Golden Mile

REF# BEMR4619104 €2,600,000

| BEDS | BATHS | BUILT  | PLOT   | TERRACE |
|------|-------|--------|--------|---------|
| 5    | 5.5   | 654 m² | 624 m² | 79 m²   |

La Capellanía 1 is a charming Mediterranean townhouse that sports a prime location within the La Capellanía urbanisation situated on the Marbella Golden Mile. This townhouse is reminiscent of traditional Mediterranean villas, with white walls and traditional roof tiles. Capellanía 1 also benefits from a generous amount of terraces, allowing residents to enjoy the outdoor spaces. The terraces accommodate chill-out areas and al-fresco dining, as well as direct access to the ground floor levels. This townhouse benefits from access to a stunning communal garden, which is meticulously maintained and allows for a sense of community. There is also a large communal pool to be enjoyed all year round.