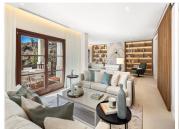

The interiors of La Capellanía 1 have been completely refurbished, sporting contemporary furnishings and fixtures. The interiors exude modern sophistication and comfort, with an elegant colour scheme and hints of elegant marble and wooden notes scattered across the interiors. The living area boasts an open plan layout, connecting the intimate dining area to the formal and informal living areas. Direct terrace access from this area allows for a seamless flow between the indoors and outdoors. The kitchen is connected to the dining