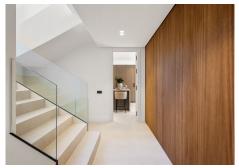

The interiors of La Capellanía 1 have been completely refurbished, sporting contemporary furnishings and fixtures. The interiors exude modern sophistication and comfort, with an elegant colour scheme and hints of elegant marble and wooden notes scattered across the interiors. The living area boasts an open plan layout, connecting the intimate dining area to the formal and informal living areas. Direct terrace access from this area allows for a seamless flow between the indoors and outdoors. The kitchen is connected to the dining