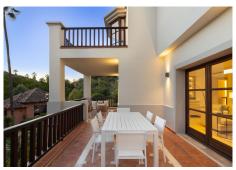

La Capellanía 1 is a charming Mediterranean townhouse that sports a prime location within the La Capellanía urbanisation situated on the Marbella Golden Mile. This townhouse is reminiscent of traditional Mediterranean villas, with white walls and traditional roof tiles. Capellanía 1 also benefits from a generous amount of terraces, allowing residents to enjoy the outdoor spaces. The terraces accommodate chill-out areas and al-fresco dining, as well as direct access to the ground floor levels. This townhouse benefits from access to a stunning communal garden, which is meticulously maintained and allows for a sense of community. There is also a large communal pool to be enjoyed all year round.

The interiors of La Capellanía 1 have been completely refurbished, sporting contemporary furnishings and fixtures. The interiors exude modern sophistication and comfort, with an elegant colour scheme and hints of elegant marble and wooden notes scattered across the interiors. The living area boasts an open plan layout, connecting the intimate dining area to the formal and informal living areas. Direct terrace access from this area allows for a seamless flow between the indoors and outdoors. The kitchen is connected to the dining