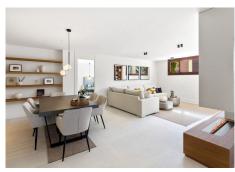

The interiors of La Capellanía 1 have been completely refurbished, sporting contemporary furnishings and fixtures. The interiors exude modern sophistication and comfort, with an elegant colour scheme and hints of elegant marble and wooden notes scattered across the interiors. The living area boasts an open plan layout, connecting the intimate dining area to the formal and informal living areas. Direct terrace access from this area allows for a seamless flow between the indoors and outdoors. The kitchen is connected to the dining