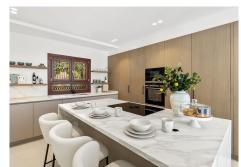

## **BROMLEY ESTATES**

Marbella

area, but remains separate from the dining thanks to the elegant glass doors. The kitchen is ultra-modern, sporting a marvellous marble kitchen island and elegant wooden cupboards. Plenty of storage and counter space adda level of functionality to the kitchen. The kitchen also comes fully equipped with state-of-the-art kitchen appliances.