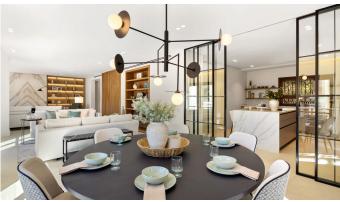

The interiors of La Capellanía 1 have been completely refurbished, sporting contemporary furnishings and fixtures. The interiors exude modern sophistication and comfort, with an elegant colour scheme and hints of elegant marble and wooden notes scattered across the interiors. The living area boasts an open plan layout, connecting the intimate dining area to the formal and informal living areas. Direct terrace access from this area allows for a seamless flow between the indoors and outdoors. The kitchen is connected to the dining

## **BROMLEY ESTATES**

Marbella

area, but remains separate from the dining thanks to the elegant glass doors. The kitchen is ultra-modern, sporting a marvellous marble kitchen island and elegant wooden cupboards. Plenty of storage and counter space adda level of functionality to the kitchen. The kitchen also comes fully equipped with state-of-the-art kitchen appliances.