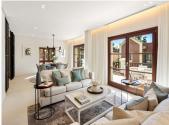

The interiors of La Capellanía 1 have been completely refurbished, sporting contemporary furnishings and fixtures. The interiors exude modern sophistication and comfort, with an elegant colour scheme and hints of elegant marble and wooden notes scattered across the interiors. The living area boasts an open plan layout, connecting the intimate dining area to the formal and informal living areas. Direct terrace access from this area allows for a seamless flow between the indoors and outdoors. The kitchen is connected to the dining