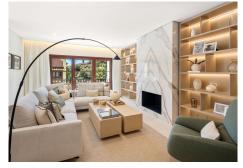

The interiors of La Capellanía 1 have been completely refurbished, sporting contemporary furnishings and fixtures. The interiors exude modern sophistication and comfort, with an elegant colour scheme and hints of elegant marble and wooden notes scattered across the interiors. The living area boasts an open plan layout, connecting the intimate dining area to the formal and informal living areas. Direct terrace access from this area allows for a seamless flow between the indoors and outdoors. The kitchen is connected to the dining