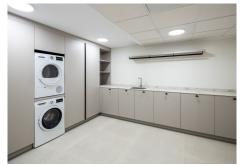

The basement level is reserved for a stunning entertainment room that hosts a TV area and bar. Connected is the home gym. An ample storage and laundry room also add a level of functionality. La Capellanía also benefits from a modern private garage that can accommodate up to 3 cars.