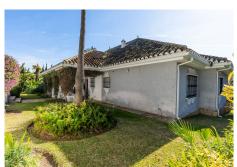

The property stands out for its large south-facing plot with direct access to the golf course, and large interior spaces, distributed over two floors with a total of four bedrooms, four bathrooms, and a toilet.

The upper floor features a large master bedroom with an en-suite bathroom and terrace overlooking the golf course.

It also has a garage area and a raw semi-basement.

Externally, the property has a 1,518m2 plot with a large garden, private pool, and jacuzzi.