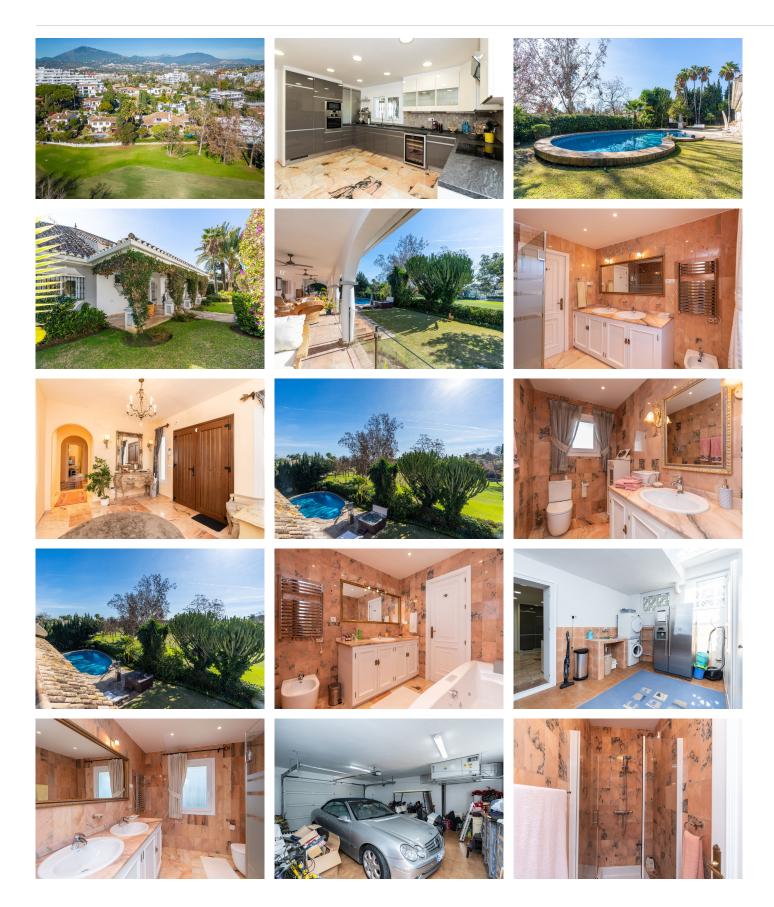

#### FIRST-LINE GOLF VILLA WITH A LARGE PLOT IN GUADALMINA

Elegant, comfortable, and spacious villa, with a privileged position on the front line of golf, in one of the most sought-after and exclusive areas of Marbella, just a few minutes walk from the clubhouse, the shopping center where you can enjoy all kinds of services and next to the beach, San Pedro de Alcántara and the San José school.

The property stands out for its large south-facing plot with direct access to the golf course, and large interior spaces, distributed over two floors with a total of four bedrooms, four bathrooms, and a toilet.

The ground floor has three bedrooms, a large living room with fireplace and dining area next to a semi-open kitchen, and direct access to the porch area where you can enjoy beautiful views of the golf course.

The upper floor features a large master bedroom with an en-suite bathroom and terrace overlooking the golf course.

It also has a garage area and a raw semi-basement.

Externally, the property has a 1,518m2 plot with a large garden, private pool, and jacuzzi.