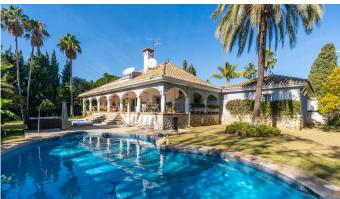

The upper floor features a large master bedroom with an en-suite bathroom and terrace overlooking the golf course.

It also has a garage area and a raw semi-basement.

Externally, the property has a 1,518m2 plot with a large garden, private pool, and jacuzzi.