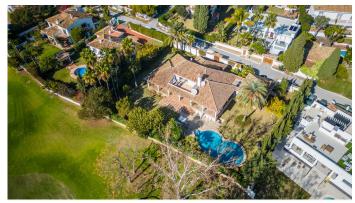

#### FIRST-LINE GOLF VILLA WITH A LARGE PLOT IN GUADALMINA

Elegant, comfortable, and spacious villa, with a privileged position on the front line of golf, in one of the most sought-after and exclusive areas of Marbella, just a few minutes walk from the clubhouse, the shopping center where you can enjoy all kinds of services and next to the beach, San Pedro de Alcántara and the San José school.

The property stands out for its large south-facing plot with direct access to the golf course, and large interior spaces, distributed over two floors with a total of four bedrooms, four bathrooms, and a toilet.

The upper floor features a large master bedroom with an en-suite bathroom and terrace overlooking the golf course.

It also has a garage area and a raw semi-basement.

Externally, the property has a 1,518m2 plot with a large garden, private pool, and jacuzzi.