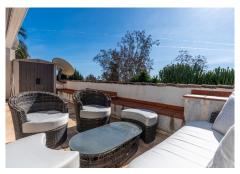

The ground floor has three bedrooms, a large living room with fireplace and dining area next to a semi-open kitchen, and direct access to the porch area where you can enjoy beautiful views of the golf course.

The upper floor features a large master bedroom with an en-suite bathroom and terrace overlooking the golf course.

It also has a garage area and a raw semi-basement.

Externally, the property has a 1,518m2 plot with a large garden, private pool, and jacuzzi.