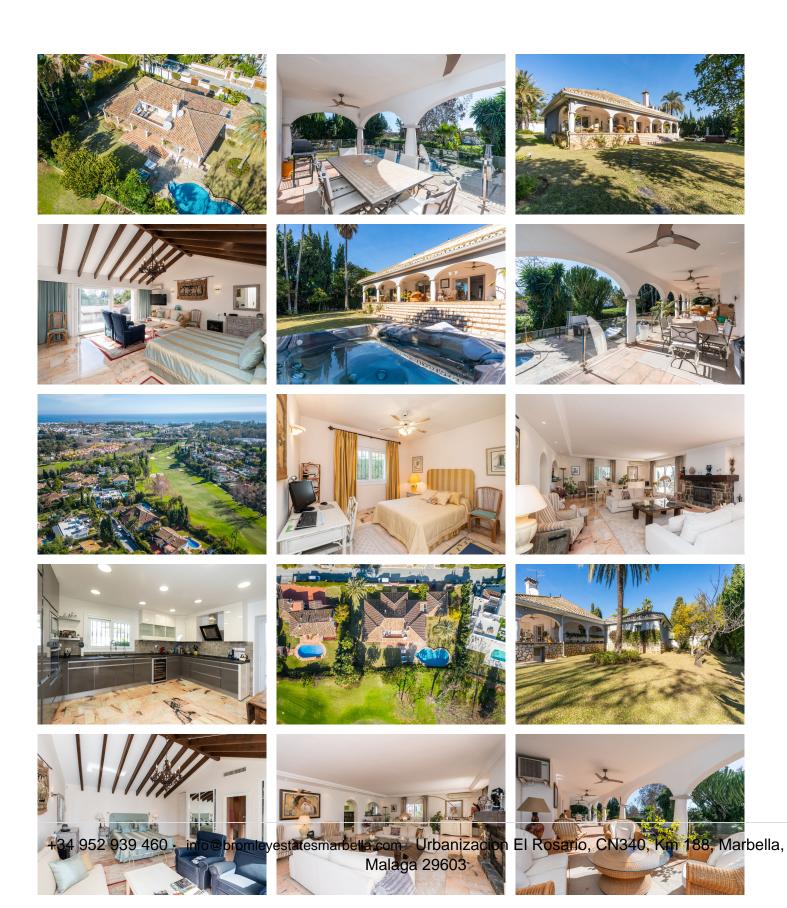

#### FIRST-LINE GOLF VILLA WITH A LARGE PLOT IN GUADALMINA

Elegant, comfortable, and spacious villa, with a privileged position on the front line of golf, in one of the most sought-after and exclusive areas of Marbella, just a few minutes walk from the clubhouse, the shopping center where you can enjoy all kinds of services and next to the beach, San Pedro de Alcántara and the San José school.

The property stands out for its large south-facing plot with direct access to the golf course, and large interior spaces, distributed over two floors with a total of four bedrooms, four bathrooms, and a toilet.

The ground floor has three bedrooms, a large living room with fireplace and dining area next to a semi-open kitchen, and direct access to the porch area where you can enjoy beautiful views of the golf course.

The upper floor features a large master bedroom with an en-suite bathroom and terrace overlooking the golf course.

It also has a garage area and a raw semi-basement.

Externally, the property has a 1,518m2 plot with a large garden, private pool, and jacuzzi.