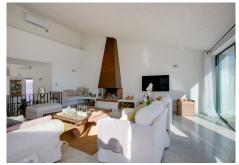

The living room has full floor to ceiling UV windows to make the most of the stunning sea views and again from here you can access the terrace and garden. The living room also has a feature fireplace and air conditioning.

Urbanisation.

Orientation: South.

Condition: Excellent, Recently Renovated, Recently Refurbished.

Pool: Communal.

Climate Control: Air Conditioning, Hot A/C, Cold A/C, Central Heating, Fireplace.

Views: Sea, Mountain, Beach, Panoramic, Garden.