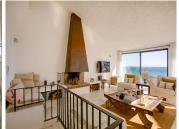

The living room has full floor to ceiling UV windows to make the most of the stunning sea views and again from here you can access the terrace and garden. The living room also has a feature fireplace and air conditioning.