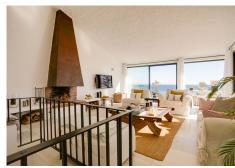

The living room has full floor to ceiling UV windows to make the most of the stunning sea views and again from here you can access the terrace and garden. The living room also has a feature fireplace and air conditioning.

Urbanisation.

Orientation: South.

Condition: Excellent, Recently Renovated, Recently Refurbished.

Pool: Communal.

Climate Control: Air Conditioning, Hot A/C, Cold A/C, Central Heating, Fireplace.

Views: Sea, Mountain, Beach, Panoramic, Garden.