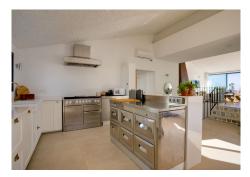

Stunning detached villa west Estepona with amazing sea views. The house has been fully renovated to a very high standard but has retained the original charm of the property.

You enter via large cantilever glass door into the hallway with guest toilet, then into the kitchen/dining area which is fully open plan with double height ceilings and access from here out to the terrace and garden.