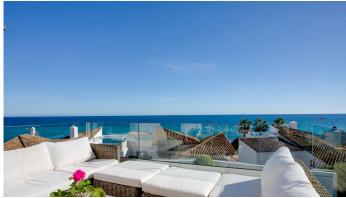

The living room has full floor to ceiling UV windows to make the most of the stunning sea views and again from here you can access the terrace and garden. The living room also has a feature fireplace and air conditioning.

Urbanisation.

Orientation: South.

Condition: Excellent, Recently Renovated, Recently Refurbished.

Pool: Communal.

Climate Control: Air Conditioning, Hot A/C, Cold A/C, Central Heating, Fireplace.

Views: Sea, Mountain, Beach, Panoramic, Garden.