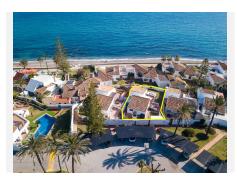

Stunning detached villa west Estepona with amazing sea views. The house has been fully renovated to a very high standard but has retained the original charm of the property.

You enter via large cantilever glass door into the hallway with guest toilet, then into the kitchen/dining area which is fully open plan with double height ceilings and access from here out to the terrace and garden.

Downstairs are 3 double bedrooms all with private bathrooms and lots of storage, and access to the large private garden. From the garden you have a gate which takes you down onto the seafront walkway and beach. The garden is large enough to put in a pool should you so wish but the community has 5 pools and tennis courts.

Its possible to walk into Estepona or Duquesa in under one hour along the paseo maritimo or to cycle, and both in the car are under 10 minutes away.

+34 952 939 460 · info@bromleyestatesmarbella.com Urbanizacion El Rosario, CN340, Km 188, Marbella, Malaga 29603