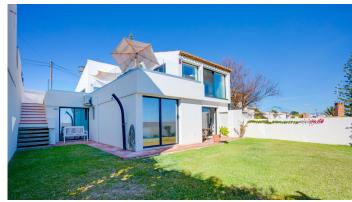

Stunning detached villa west Estepona with amazing sea views. The house has been fully renovated to a very high standard but has retained the original charm of the property.

You enter via large cantilever glass door into the hallway with guest toilet, then into the kitchen/dining area which is fully open plan with double height ceilings and access from here out to the terrace and garden.

The living room has full floor to ceiling UV windows to make the most of the stunning sea views and again from here you can access the terrace and garden. The living room also has a feature fireplace and air conditioning.

Downstairs are 3 double bedrooms all with private bathrooms and lots of storage, and access to the large private garden. From the garden you have a gate which takes you down onto the seafront walkway and beach. The garden is large enough to put in a pool should you so wish but the community has 5 pools and tennis courts.