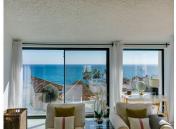

The living room has full floor to ceiling UV windows to make the most of the stunning sea views and again from here you can access the terrace and garden. The living room also has a feature fireplace and air conditioning.

Urbanisation.

Orientation: South.

Condition: Excellent, Recently Renovated, Recently Refurbished.

Pool: Communal.

Climate Control: Air Conditioning, Hot A/C, Cold A/C, Central Heating, Fireplace.

Views: Sea, Mountain, Beach, Panoramic, Garden.