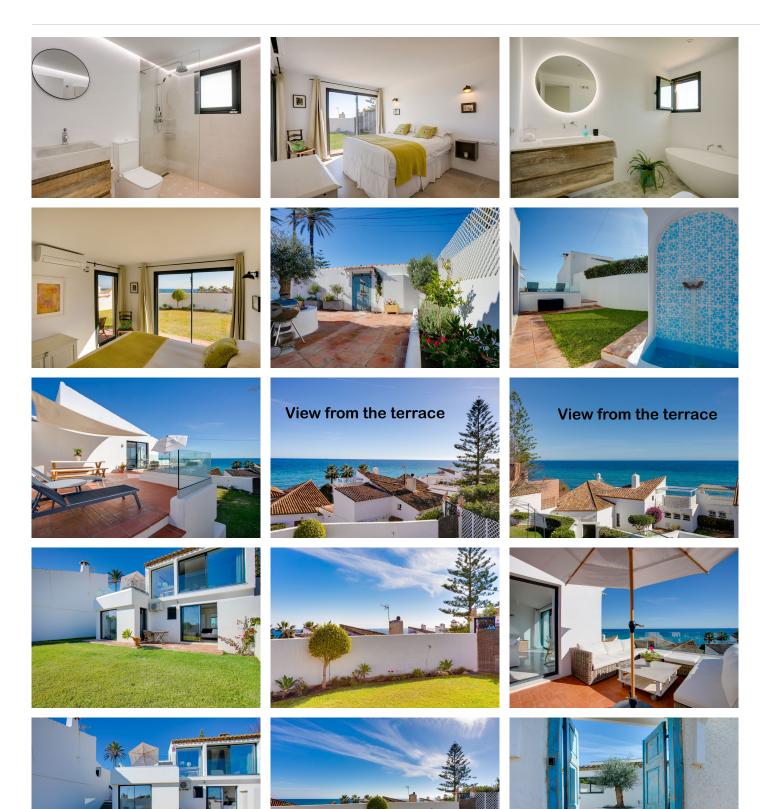

Stunning detached villa west Estepona with amazing sea views. The house has been fully renovated to a very high standard but has retained the original charm of the property.

You enter via large cantilever glass door into the hallway with guest toilet, then into the kitchen/dining area which is fully open plan with double height ceilings and access from here out to the terrace and garden.

The living room has full floor to ceiling UV windows to make the most of the stunning sea views and again from here you can access the terrace and garden. The living room also has a feature fireplace and air conditioning.

Downstairs are 3 double bedrooms all with private bathrooms and lots of storage, and access to the large private garden. From the garden you have a gate which takes you down onto the seafront walkway and beach. The garden is large enough to put in a pool should you so wish but the community has 5 pools and tennis courts.