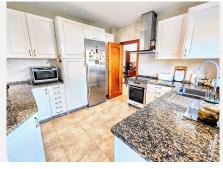

DETACHED HOUSE WITH A PLOT OF 636 M2 IN THE HEART OF BENALMÁDENA COSTA IN THE PLAZA SOLYMAR AREA LESS THAN 500 METERS FROM PUERTO MARINA. It is distributed on two floors:

The main floor is distributed with a large living room with a large window with direct access to the pool area. Fully furnished and equipped independent kitchen. 1 exterior double bedroom. 1 full bathroom with shower. Large entrance hall with storage areas.