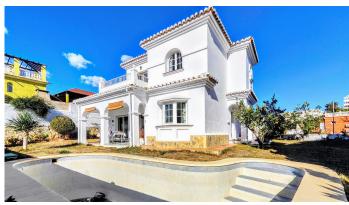

# HOUSE 4 BEDROOMS 2 BATHROOMS IN BENALMADENA COSTA

Benalmadena Costa

REF# BEMR4620394 €890.000

| BEDS | BATHS | BUILT              | PLOT   | TERRACE |
|------|-------|--------------------|--------|---------|
| 4    | 2     | 206 m <sup>2</sup> | 636 m² | 20 m²   |

DETACHED HOUSE WITH A PLOT OF 636 M2 IN THE HEART OF BENALMÁDENA COSTA IN THE PLAZA SOLYMAR AREA LESS THAN 500 METERS FROM PUERTO MARINA. It is distributed on two floors:

The main floor is distributed with a large living room with a large window with direct access to the pool area. Fully furnished and equipped independent kitchen. 1 exterior double bedroom. 1 full bathroom with shower. Large entrance hall with storage areas.

On the second floor we find 3 large double bedrooms, the master bedroom with an en-suite bathroom and two of them with a terrace. 2 full bathrooms.

The land has large gardens and a swimming pool and a storage room.

The house also has an interior garage, low consumption electric heating and fireplace in the living room.