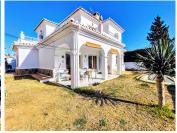

DETACHED HOUSE WITH A PLOT OF 636 M2 IN THE HEART OF BENALMÁDENA COSTA IN THE PLAZA SOLYMAR AREA LESS THAN 500 METERS FROM PUERTO MARINA. It is distributed on two floors:

The main floor is distributed with a large living room with a large window with direct access to the pool area. Fully furnished and equipped independent kitchen. 1 exterior double bedroom. 1 full bathroom with shower. Large entrance hall with storage areas.

The house also has an interior garage, low consumption electric heating and fireplace in the living room.