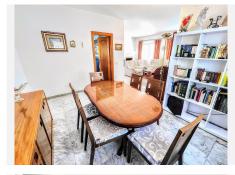

DETACHED HOUSE WITH A PLOT OF 636 M2 IN THE HEART OF BENALMÁDENA COSTA IN THE PLAZA SOLYMAR AREA LESS THAN 500 METERS FROM PUERTO MARINA. It is distributed on two floors:

The main floor is distributed with a large living room with a large window with direct access to the pool area. Fully furnished and equipped independent kitchen. 1 exterior double bedroom. 1 full bathroom with shower. Large entrance hall with storage areas.