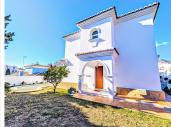

DETACHED HOUSE WITH A PLOT OF 636 M2 IN THE HEART OF BENALMÁDENA COSTA IN THE PLAZA SOLYMAR AREA LESS THAN 500 METERS FROM PUERTO MARINA. It is distributed on two floors:

The main floor is distributed with a large living room with a large window with direct access to the pool area. Fully furnished and equipped independent kitchen. 1 exterior double bedroom. 1 full bathroom with shower. Large entrance hall with storage areas.