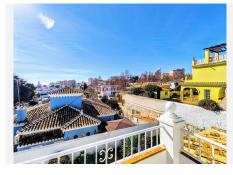

DETACHED HOUSE WITH A PLOT OF 636 M2 IN THE HEART OF BENALMÁDENA COSTA IN THE PLAZA SOLYMAR AREA LESS THAN 500 METERS FROM PUERTO MARINA. It is distributed on two floors:

The main floor is distributed with a large living room with a large window with direct access to the pool area. Fully furnished and equipped independent kitchen. 1 exterior double bedroom. 1 full bathroom with shower. Large entrance hall with storage areas.

On the second floor we find 3 large double bedrooms, the master bedroom with an en-suite bathroom and two of them with a terrace. 2 full bathrooms.

The land has large gardens and a swimming pool and a storage room.