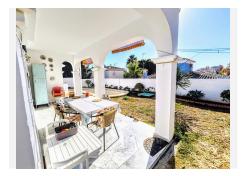

DETACHED HOUSE WITH A PLOT OF 636 M2 IN THE HEART OF BENALMÁDENA COSTA IN THE PLAZA SOLYMAR AREA LESS THAN 500 METERS FROM PUERTO MARINA. It is distributed on two floors:

The main floor is distributed with a large living room with a large window with direct access to the pool area. Fully furnished and equipped independent kitchen. 1 exterior double bedroom. 1 full bathroom with shower. Large entrance hall with storage areas.

On the second floor we find 3 large double bedrooms, the master bedroom with an en-suite bathroom and two of them with a terrace. 2 full bathrooms.

The land has large gardens and a swimming pool and a storage room.