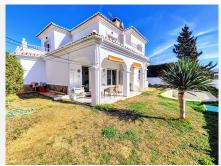

# HOUSE 4 BEDROOMS 2 BATHROOMS IN BENALMADENA COSTA

Benalmadena Costa

REF# BEMR4620394 €890.000

| BEDS | BATHS | BUILT              | PLOT   | TERRACE |
|------|-------|--------------------|--------|---------|
| 4    | 2     | 206 m <sup>2</sup> | 636 m² | 20 m²   |

DETACHED HOUSE WITH A PLOT OF 636 M2 IN THE HEART OF BENALMÁDENA COSTA IN THE PLAZA SOLYMAR AREA LESS THAN 500 METERS FROM PUERTO MARINA. It is distributed on two floors:

The main floor is distributed with a large living room with a large window with direct access to the pool area. Fully furnished and equipped independent kitchen. 1 exterior double bedroom. 1 full bathroom with shower. Large entrance hall with storage areas.

On the second floor we find 3 large double bedrooms, the master bedroom with an en-suite bathroom and two of them with a terrace. 2 full bathrooms.

The land has large gardens and a swimming pool and a storage room.

The house also has an interior garage, low consumption electric heating and fireplace in the living room.