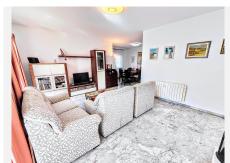

DETACHED HOUSE WITH A PLOT OF 636 M2 IN THE HEART OF BENALMÁDENA COSTA IN THE PLAZA SOLYMAR AREA LESS THAN 500 METERS FROM PUERTO MARINA. It is distributed on two floors:

The main floor is distributed with a large living room with a large window with direct access to the pool area. Fully furnished and equipped independent kitchen. 1 exterior double bedroom. 1 full bathroom with shower. Large entrance hall with storage areas.