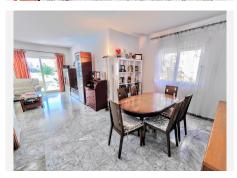

DETACHED HOUSE WITH A PLOT OF 636 M2 IN THE HEART OF BENALMÁDENA COSTA IN THE PLAZA SOLYMAR AREA LESS THAN 500 METERS FROM PUERTO MARINA. It is distributed on two floors:

The main floor is distributed with a large living room with a large window with direct access to the pool area. Fully furnished and equipped independent kitchen. 1 exterior double bedroom. 1 full bathroom with shower. Large entrance hall with storage areas.