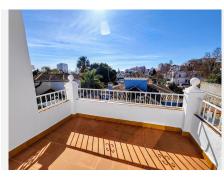

DETACHED HOUSE WITH A PLOT OF 636 M2 IN THE HEART OF BENALMÁDENA COSTA IN THE PLAZA SOLYMAR AREA LESS THAN 500 METERS FROM PUERTO MARINA. It is distributed on two floors:

The main floor is distributed with a large living room with a large window with direct access to the pool area. Fully furnished and equipped independent kitchen. 1 exterior double bedroom. 1 full bathroom with shower. Large entrance hall with storage areas.

On the second floor we find 3 large double bedrooms, the master bedroom with an en-suite bathroom and two of them with a terrace. 2 full bathrooms.

The land has large gardens and a swimming pool and a storage room.