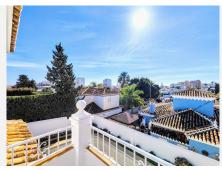

DETACHED HOUSE WITH A PLOT OF 636 M2 IN THE HEART OF BENALMÁDENA COSTA IN THE PLAZA SOLYMAR AREA LESS THAN 500 METERS FROM PUERTO MARINA. It is distributed on two floors:

The main floor is distributed with a large living room with a large window with direct access to the pool area. Fully furnished and equipped independent kitchen. 1 exterior double bedroom. 1 full bathroom with shower. Large entrance hall with storage areas.

On the second floor we find 3 large double bedrooms, the master bedroom with an en-suite bathroom and two of them with a terrace. 2 full bathrooms.

The land has large gardens and a swimming pool and a storage room.