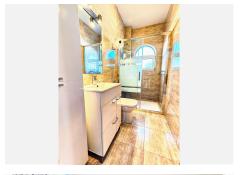

DETACHED HOUSE WITH A PLOT OF 636 M2 IN THE HEART OF BENALMÁDENA COSTA IN THE PLAZA SOLYMAR AREA LESS THAN 500 METERS FROM PUERTO MARINA. It is distributed on two floors:

The main floor is distributed with a large living room with a large window with direct access to the pool area. Fully furnished and equipped independent kitchen. 1 exterior double bedroom. 1 full bathroom with shower. Large entrance hall with storage areas.

On the second floor we find 3 large double bedrooms, the master bedroom with an en-suite bathroom and two of them with a terrace. 2 full bathrooms.

The land has large gardens and a swimming pool and a storage room.