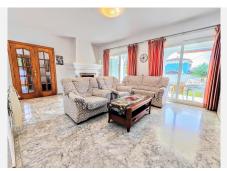

DETACHED HOUSE WITH A PLOT OF 636 M2 IN THE HEART OF BENALMÁDENA COSTA IN THE PLAZA SOLYMAR AREA LESS THAN 500 METERS FROM PUERTO MARINA. It is distributed on two floors:

The main floor is distributed with a large living room with a large window with direct access to the pool area. Fully furnished and equipped independent kitchen. 1 exterior double bedroom. 1 full bathroom with shower. Large entrance hall with storage areas.