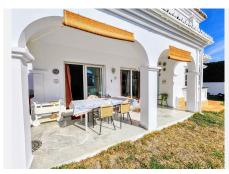

DETACHED HOUSE WITH A PLOT OF 636 M2 IN THE HEART OF BENALMÁDENA COSTA IN THE PLAZA SOLYMAR AREA LESS THAN 500 METERS FROM PUERTO MARINA. It is distributed on two floors:

The main floor is distributed with a large living room with a large window with direct access to the pool area. Fully furnished and equipped independent kitchen. 1 exterior double bedroom. 1 full bathroom with shower. Large entrance hall with storage areas.

On the second floor we find 3 large double bedrooms, the master bedroom with an en-suite bathroom and two of them with a terrace. 2 full bathrooms.

The land has large gardens and a swimming pool and a storage room.