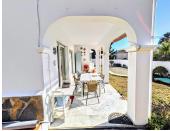

DETACHED HOUSE WITH A PLOT OF 636 M2 IN THE HEART OF BENALMÁDENA COSTA IN THE PLAZA SOLYMAR AREA LESS THAN 500 METERS FROM PUERTO MARINA. It is distributed on two floors:

The main floor is distributed with a large living room with a large window with direct access to the pool area. Fully furnished and equipped independent kitchen. 1 exterior double bedroom. 1 full bathroom with shower. Large entrance hall with storage areas.

On the second floor we find 3 large double bedrooms, the master bedroom with an en-suite bathroom and two of them with a terrace. 2 full bathrooms.

The land has large gardens and a swimming pool and a storage room.