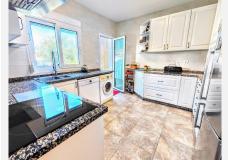

DETACHED HOUSE WITH A PLOT OF 636 M2 IN THE HEART OF BENALMÁDENA COSTA IN THE PLAZA SOLYMAR AREA LESS THAN 500 METERS FROM PUERTO MARINA. It is distributed on two floors:

The main floor is distributed with a large living room with a large window with direct access to the pool area. Fully furnished and equipped independent kitchen. 1 exterior double bedroom. 1 full bathroom with shower. Large entrance hall with storage areas.