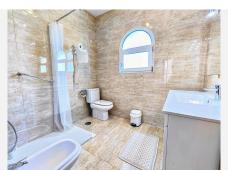

DETACHED HOUSE WITH A PLOT OF 636 M2 IN THE HEART OF BENALMÁDENA COSTA IN THE PLAZA SOLYMAR AREA LESS THAN 500 METERS FROM PUERTO MARINA. It is distributed on two floors:

The main floor is distributed with a large living room with a large window with direct access to the pool area. Fully furnished and equipped independent kitchen. 1 exterior double bedroom. 1 full bathroom with shower. Large entrance hall with storage areas.

On the second floor we find 3 large double bedrooms, the master bedroom with an en-suite bathroom and two of them with a terrace. 2 full bathrooms.

The land has large gardens and a swimming pool and a storage room.