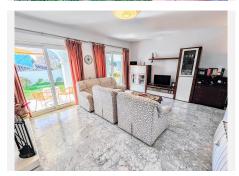

DETACHED HOUSE WITH A PLOT OF 636 M2 IN THE HEART OF BENALMÁDENA COSTA IN THE PLAZA SOLYMAR AREA LESS THAN 500 METERS FROM PUERTO MARINA. It is distributed on two floors:

The main floor is distributed with a large living room with a large window with direct access to the pool area. Fully furnished and equipped independent kitchen. 1 exterior double bedroom. 1 full bathroom with shower. Large entrance hall with storage areas.