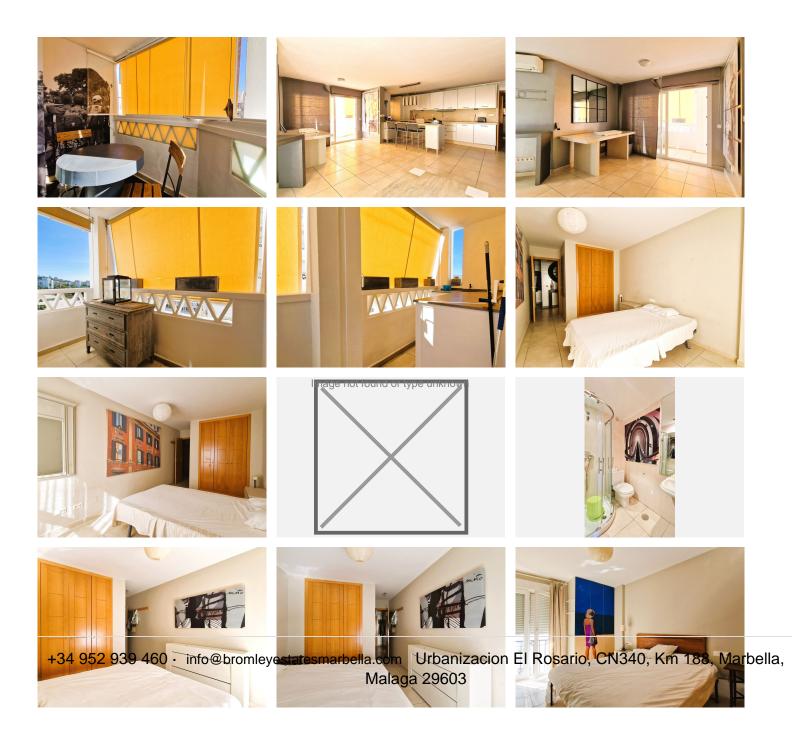

Upon entering, you will be greeted by an open-plan living room and kitchen, creating an open and welcoming space to share special moments with family and friends. The presence of a terrace both to the South and East gives you the opportunity to enjoy pleasant views and outdoor moments.

The distribution of this apartment stands out for its two spacious and well-lit bedrooms. Both have built-in closets, providing ample storage and organization space. The master bedroom has an en-suite bathroom, ensuring privacy and comfort.