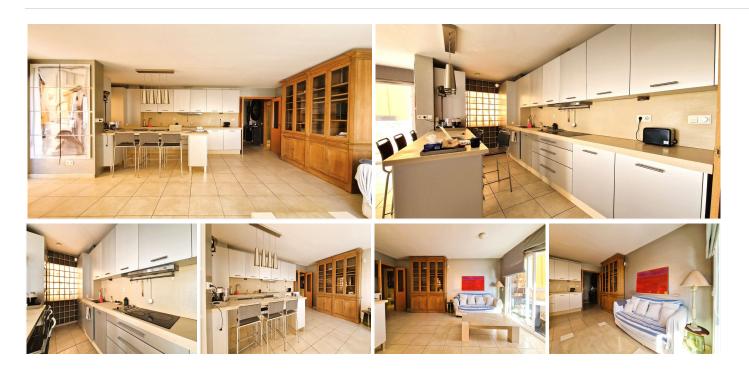

Upon entering, you will be greeted by an open-plan living room and kitchen, creating an open and welcoming space to share special moments with family and friends. The presence of a terrace both to the South and East gives you the opportunity to enjoy pleasant views and outdoor moments.

The distribution of this apartment stands out for its two spacious and well-lit bedrooms. Both have built-in closets, providing ample storage and organization space. The master bedroom has an en-suite bathroom, ensuring privacy and comfort.