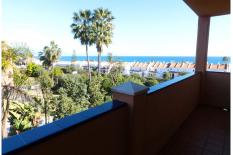

## REF# BEMR4621660 €250,000

| BEDS | BATHS | BUILT  |
|------|-------|--------|
| 2    | 2     | 112 m² |

BEAUTIFUL, very spacious apartment with frontal views to the sea, only 100m from the beach!

This very well-kept property offers a large terrace closed with glass curtains (can be opened completely) with frontal views to the sea. The apartment is very bright, has a spacious living room and two well-designed bedrooms, as well as two bathrooms – one of them on suite with a window. A fully equipped kitchen with integrated laundry room makes this property even more interesting.