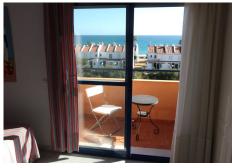

## REF# BEMR4621660 €250,000

| BEDS | BATHS | BUILT  |
|------|-------|--------|
| 2    | 2     | 112 m² |

BEAUTIFUL, very spacious apartment with frontal views to the sea, only 100m from the beach!

This very well-kept property offers a large terrace closed with glass curtains (can be opened completely) with frontal views to the sea. The apartment is very bright, has a spacious living room and two well-designed bedrooms, as well as two bathrooms – one of them on suite with a window. A fully equipped kitchen with integrated laundry room makes this property even more interesting.