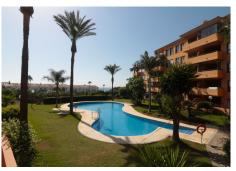

## REF# BEMR4621660 €250,000

| BEDS | BATHS | BUILT  |
|------|-------|--------|
| 2    | 2     | 112 m² |

BEAUTIFUL, very spacious apartment with frontal views to the sea, only 100m from the beach!

This very well-kept property offers a large terrace closed with glass curtains (can be opened completely) with frontal views to the sea. The apartment is very bright, has a spacious living room and two well-designed bedrooms, as well as two bathrooms – one of them on suite with a window. A fully equipped kitchen with integrated laundry room makes this property even more interesting.

Just a few minutes drive from Sabinillas and Estepona with all amenities. The property is located in a closed complex, with video surveillance, cleaners, gardeners and lifeguard in the summer. In addition, beautiful, tropical community gardens, a large swimming pool with parasols and loungers – just a few steps from the sea.