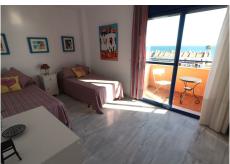

## REF# BEMR4621660 €250,000

| BEDS | BATHS | BUILT  |
|------|-------|--------|
| 2    | 2     | 112 m² |

BEAUTIFUL, very spacious apartment with frontal views to the sea, only 100m from the beach!

This very well-kept property offers a large terrace closed with glass curtains (can be opened completely) with frontal views to the sea. The apartment is very bright, has a spacious living room and two well-designed bedrooms, as well as two bathrooms – one of them on suite with a window. A fully equipped kitchen with integrated laundry room makes this property even more interesting.