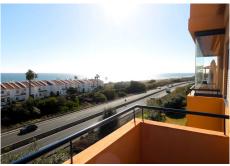

## REF# BEMR4621660 €250,000

| BEDS | BATHS | BUILT  |
|------|-------|--------|
| 2    | 2     | 112 m² |

BEAUTIFUL, very spacious apartment with frontal views to the sea, only 100m from the beach!

This very well-kept property offers a large terrace closed with glass curtains (can be opened completely) with frontal views to the sea. The apartment is very bright, has a spacious living room and two well-designed bedrooms, as well as two bathrooms – one of them on suite with a window. A fully equipped kitchen with integrated laundry room makes this property even more interesting.

Just a few minutes drive from Sabinillas and Estepona with all amenities. The property is located in a closed complex, with video surveillance, cleaners, gardeners and lifeguard in the summer. In addition, beautiful, tropical community gardens, a large swimming pool with parasols and loungers – just a few steps from the sea.