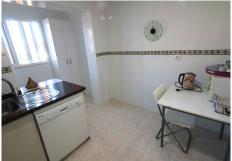

## REF# BEMR4621660 €250,000

| BEDS | BATHS | BUILT  |
|------|-------|--------|
| 2    | 2     | 112 m² |

BEAUTIFUL, very spacious apartment with frontal views to the sea, only 100m from the beach!

This very well-kept property offers a large terrace closed with glass curtains (can be opened completely) with frontal views to the sea. The apartment is very bright, has a spacious living room and two well-designed bedrooms, as well as two bathrooms – one of them on suite with a window. A fully equipped kitchen with integrated laundry room makes this property even more interesting.