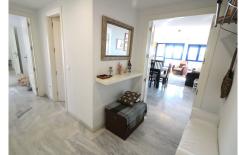

## REF# BEMR4621660 €250,000

| BEDS | BATHS | BUILT  |
|------|-------|--------|
| 2    | 2     | 112 m² |

BEAUTIFUL, very spacious apartment with frontal views to the sea, only 100m from the beach!

This very well-kept property offers a large terrace closed with glass curtains (can be opened completely) with frontal views to the sea. The apartment is very bright, has a spacious living room and two well-designed bedrooms, as well as two bathrooms – one of them on suite with a window. A fully equipped kitchen with integrated laundry room makes this property even more interesting.