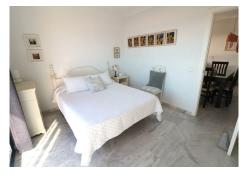

## REF# BEMR4621660 €250,000

| BEDS | BATHS | BUILT  |
|------|-------|--------|
| 2    | 2     | 112 m² |

BEAUTIFUL, very spacious apartment with frontal views to the sea, only 100m from the beach!

This very well-kept property offers a large terrace closed with glass curtains (can be opened completely) with frontal views to the sea. The apartment is very bright, has a spacious living room and two well-designed bedrooms, as well as two bathrooms – one of them on suite with a window. A fully equipped kitchen with integrated laundry room makes this property even more interesting.