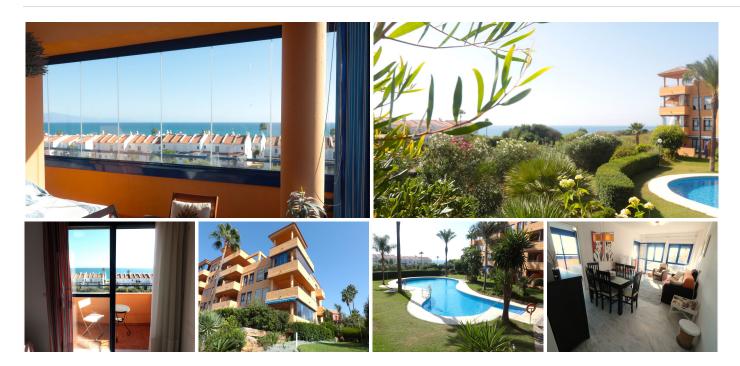

## REF# BEMR4621660 €250,000

| BEDS | BATHS | BUILT  |
|------|-------|--------|
| 2    | 2     | 112 m² |

BEAUTIFUL, very spacious apartment with frontal views to the sea, only 100m from the beach!

This very well-kept property offers a large terrace closed with glass curtains (can be opened completely) with frontal views to the sea. The apartment is very bright, has a spacious living room and two well-designed bedrooms, as well as two bathrooms – one of them on suite with a window. A fully equipped kitchen with integrated laundry room makes this property even more interesting.

Just a few minutes drive from Sabinillas and Estepona with all amenities. The property is located in a closed complex, with video surveillance, cleaners, gardeners and lifeguard in the summer. In addition, beautiful, tropical community gardens, a large swimming pool with parasols and loungers – just a few steps from the sea.

The area offers many beautiful beaches, restaurants, shopping centers, golf courses and hiking trails, to enjoy nature. A great home for a family or a perfect vacation spot with high rental potential.