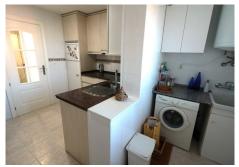

## REF# BEMR4621660 €250,000

| BEDS | BATHS | BUILT  |
|------|-------|--------|
| 2    | 2     | 112 m² |

BEAUTIFUL, very spacious apartment with frontal views to the sea, only 100m from the beach!

This very well-kept property offers a large terrace closed with glass curtains (can be opened completely) with frontal views to the sea. The apartment is very bright, has a spacious living room and two well-designed bedrooms, as well as two bathrooms – one of them on suite with a window. A fully equipped kitchen with integrated laundry room makes this property even more interesting.