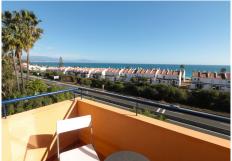

## REF# BEMR4621660 €250,000

| BEDS | BATHS | BUILT  |
|------|-------|--------|
| 2    | 2     | 112 m² |

BEAUTIFUL, very spacious apartment with frontal views to the sea, only 100m from the beach!

This very well-kept property offers a large terrace closed with glass curtains (can be opened completely) with frontal views to the sea. The apartment is very bright, has a spacious living room and two well-designed bedrooms, as well as two bathrooms – one of them on suite with a window. A fully equipped kitchen with integrated laundry room makes this property even more interesting.

Just a few minutes drive from Sabinillas and Estepona with all amenities. The property is located in a closed complex, with video surveillance, cleaners, gardeners and lifeguard in the summer. In addition, beautiful, tropical community gardens, a large swimming pool with parasols and loungers – just a few steps from the sea.