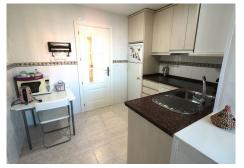

## REF# BEMR4621660 €250,000

| BEDS | BATHS | BUILT  |
|------|-------|--------|
| 2    | 2     | 112 m² |

BEAUTIFUL, very spacious apartment with frontal views to the sea, only 100m from the beach!

This very well-kept property offers a large terrace closed with glass curtains (can be opened completely) with frontal views to the sea. The apartment is very bright, has a spacious living room and two well-designed bedrooms, as well as two bathrooms – one of them on suite with a window. A fully equipped kitchen with integrated laundry room makes this property even more interesting.