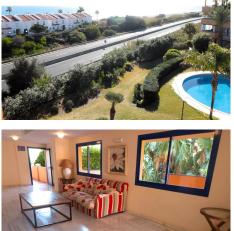

## REF# BEMR4621660 €250,000

| BEDS | BATHS | BUILT  |
|------|-------|--------|
| 2    | 2     | 112 m² |

BEAUTIFUL, very spacious apartment with frontal views to the sea, only 100m from the beach!

This very well-kept property offers a large terrace closed with glass curtains (can be opened completely) with frontal views to the sea. The apartment is very bright, has a spacious living room and two well-designed bedrooms, as well as two bathrooms – one of them on suite with a window. A fully equipped kitchen with integrated laundry room makes this property even more interesting.

Just a few minutes drive from Sabinillas and Estepona with all amenities. The property is located in a closed complex, with video surveillance, cleaners, gardeners and lifeguard in the summer. In addition, beautiful, tropical community gardens, a large swimming pool with parasols and loungers – just a few steps from the sea.