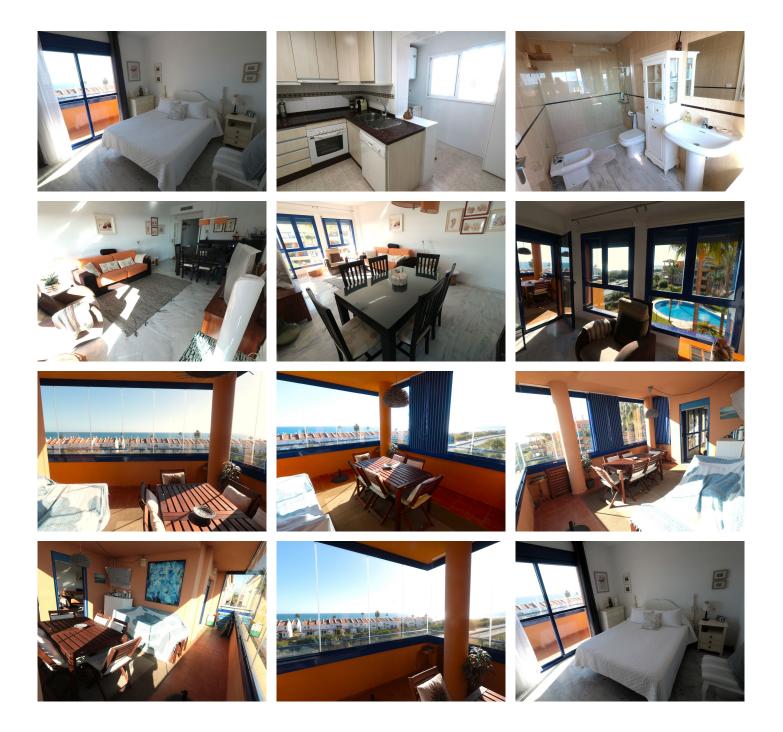

## REF# BEMR4621660 €250,000

| BEDS | BATHS | BUILT  |
|------|-------|--------|
| 2    | 2     | 112 m² |

BEAUTIFUL, very spacious apartment with frontal views to the sea, only 100m from the beach!

This very well-kept property offers a large terrace closed with glass curtains (can be opened completely) with frontal views to the sea. The apartment is very bright, has a spacious living room and two well-designed bedrooms, as well as two bathrooms – one of them on suite with a window. A fully equipped kitchen with integrated laundry room makes this property even more interesting.

Just a few minutes drive from Sabinillas and Estepona with all amenities. The property is located in a closed complex, with video surveillance, cleaners, gardeners and lifeguard in the summer. In addition, beautiful, tropical community gardens, a large swimming pool with parasols and loungers – just a few steps from the sea.

The area offers many beautiful beaches, restaurants, shopping centers, golf courses and hiking trails, to enjoy nature. A great home for a family or a perfect vacation spot with high rental potential.