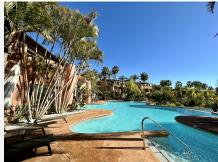

## REF# BEMR4621789 €890,000

| BEDS | BATHS | BUILT  | TERRACE |
|------|-------|--------|---------|
| 2    | 2     | 163 m² | 47 m²   |

This stunning ground floor 2-bedroom, 2-bathroom apartment is a perfect blend of elegance and comfort. Positioned to capture the warmth of the sun, its south-facing orientation bathes the entire space in natural light, creating a bright and inviting atmosphere.

Step outside onto your private terrace, where you'll find direct access to a sprawling garden area. This unique feature not only extends your living space but also provides a sense of tranquility and seclusion, making it the ideal retreat within the bustling city.