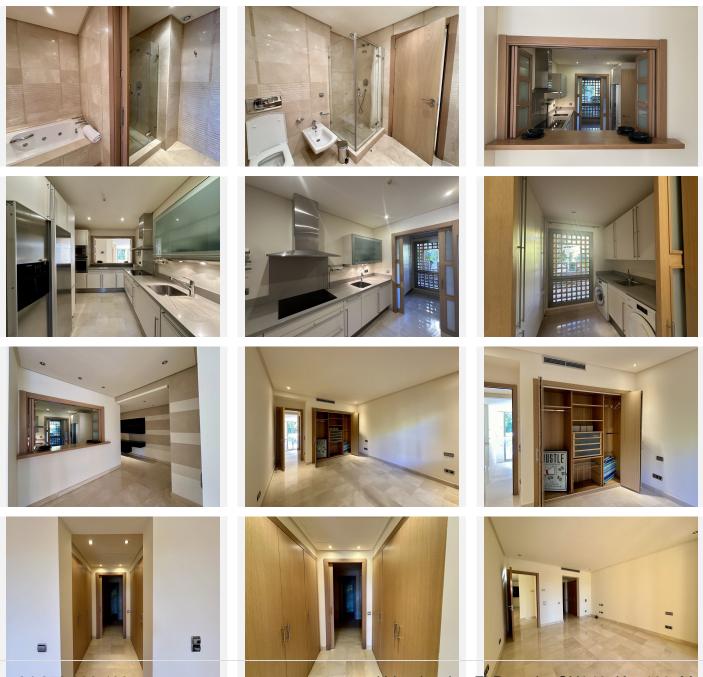

## REF# BEMR4621789 €890,000

| BEDS | BATHS | BUILT  | TERRACE |
|------|-------|--------|---------|
| 2    | 2     | 163 m² | 47 m²   |

This stunning ground floor 2-bedroom, 2-bathroom apartment is a perfect blend of elegance and comfort. Positioned to capture the warmth of the sun, its south-facing orientation bathes the entire space in natural light, creating a bright and inviting atmosphere.

Impeccably maintained, the apartment has recently undergone a makeover with fresh paint and polished floors. The result is a pristine living environment that exudes modern sophistication. The spacious layout allows for versatile furniture arrangements, giving you the freedom to personalize your home to suit your lifestyle. The property has air conditioning and underfloor heating throughout the apartment.