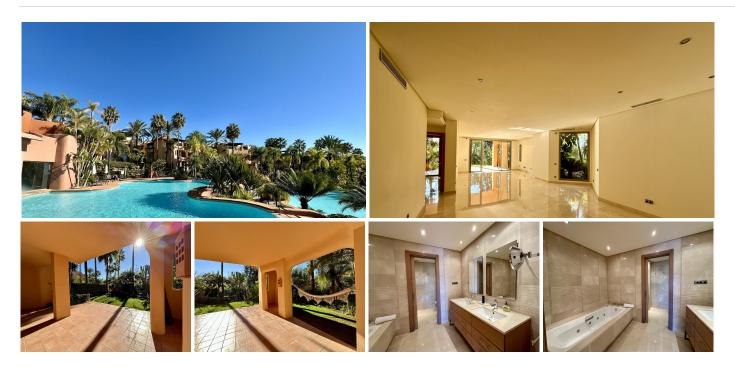

## REF# BEMR4621789 €890,000

| BEDS | BATHS | BUILT  | TERRACE |
|------|-------|--------|---------|
| 2    | 2     | 163 m² | 47 m²   |

This stunning ground floor 2-bedroom, 2-bathroom apartment is a perfect blend of elegance and comfort. Positioned to capture the warmth of the sun, its south-facing orientation bathes the entire space in natural light, creating a bright and inviting atmosphere.

Step outside onto your private terrace, where you'll find direct access to a sprawling garden area. This unique feature not only extends your living space but also provides a sense of tranquility and seclusion, making it the ideal retreat within the bustling city.

Impeccably maintained, the apartment has recently undergone a makeover with fresh paint and polished floors. The result is a pristine living environment that exudes modern sophistication. The spacious layout allows for versatile furniture arrangements, giving you the freedom to personalize your home to suit your lifestyle. The property has air conditioning and underfloor heating throughout the apartment.