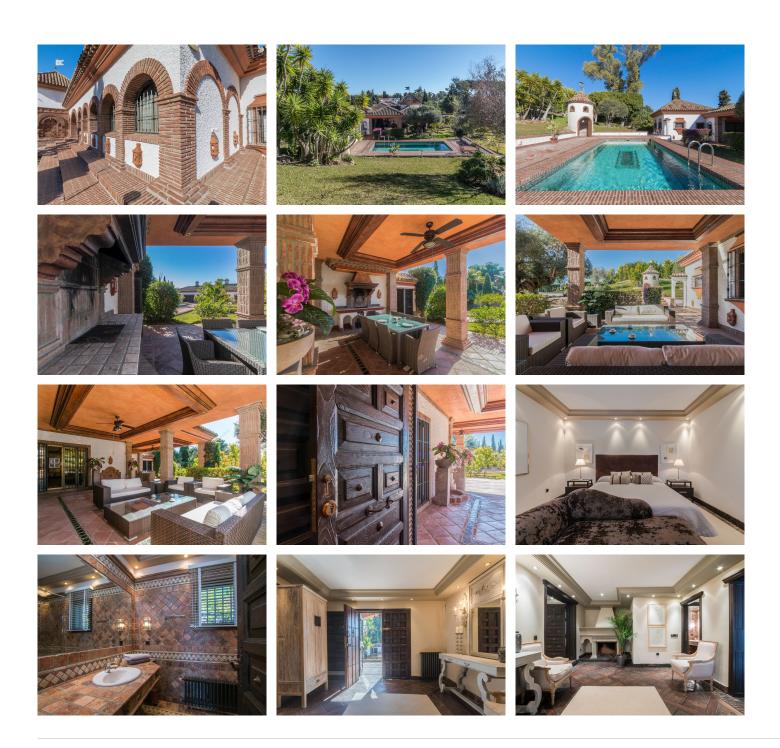

This Andalusian-style villa, designed by a renowned German architect in 2001, seamlessly blends traditional charm with modern comfort. Nestled just a quick two-minute walk from the beach, the villa features a delightful garden with fruit trees and ancient olive groves. The spacious terrace, divided into a barbecue area and a relaxation zone, provides the perfect setting for outdoor enjoyment.

Inside, a welcoming hall with a fireplace leads to a stylish living-dining space, offering direct access to the terrace and a cozy retreat. Ascend to the two-story tower housing two bedrooms and a well-appointed bathroom. The master bedroom, with an en-suite bathroom, and a tastefully designed kitchen maintain the home's overall aesthetic.

Additional bedrooms, accessible through private garden entrances, ensure privacy for every family member, each equipped with its own bathroom. The villa is equipped with central heating and solar panels, eliminating the need for air conditioning due to the double-cavity walls that provide natural climate control.

### **BROMLEY ESTATES**

Marbella

Beyond the main residence, a 135 m2 building serves as a secure garage for four vehicles, but its versatility allows for various uses, from a recreation space to a sauna, tailored to the new owner's preferences. Discover a comfortable and stylish lifestyle in this charming Andalusian villa.