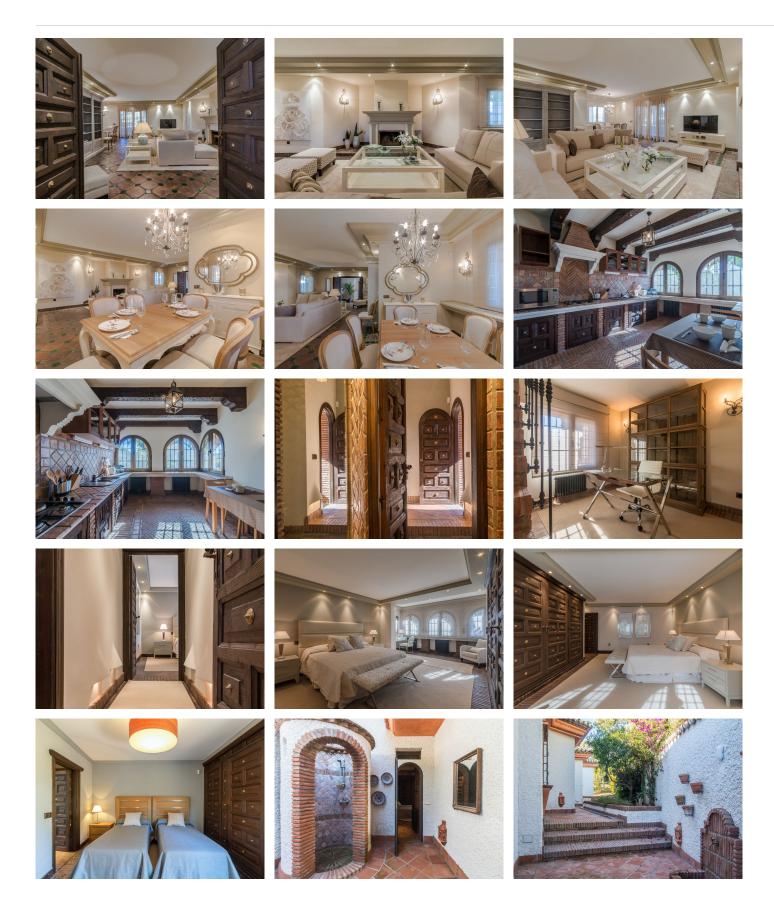

Inside, a welcoming hall with a fireplace leads to a stylish living-dining space, offering direct access to the terrace and a cozy retreat. Ascend to the two-story tower housing two bedrooms and a well-appointed bathroom. The master bedroom, with an en-suite bathroom, and a tastefully designed kitchen maintain the home's overall aesthetic.

Additional bedrooms, accessible through private garden entrances, ensure privacy for every family member, each equipped with its own bathroom. The villa is equipped with central heating and solar panels, eliminating the need for air conditioning due to the double-cavity walls that provide natural climate control.

### **BROMLEY ESTATES**

Marbella

Beyond the main residence, a 135 m2 building serves as a secure garage for four vehicles, but its versatility allows for various uses, from a recreation space to a sauna, tailored to the new owner's preferences. Discover a comfortable and stylish lifestyle in this charming Andalusian villa.