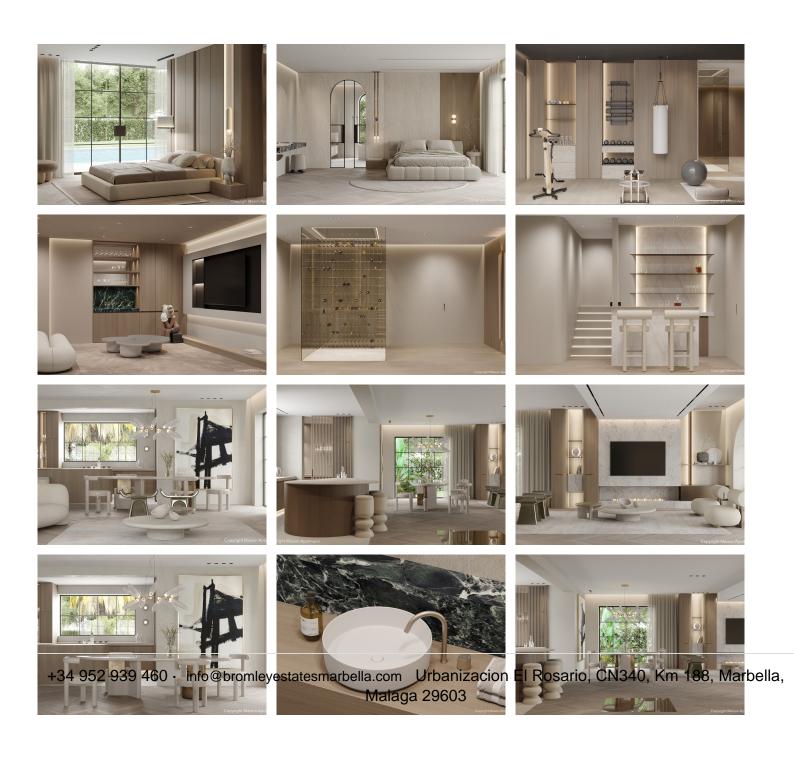

Located in a small community and arranged across three levels the property enjoys four bedroom suites in total, all ensuite with the highest possible design and quality specifications with all bespoke, natural materials throughout.

The first floor of the property comprises two extensive ensuite bedroom suites, including the principal bedroom suite which has a large ensuite bathroom with top-end fixtures.

There is a basement with a large fourth bedroom suite, wine cellar, cinema room, laundry and gym/garage.