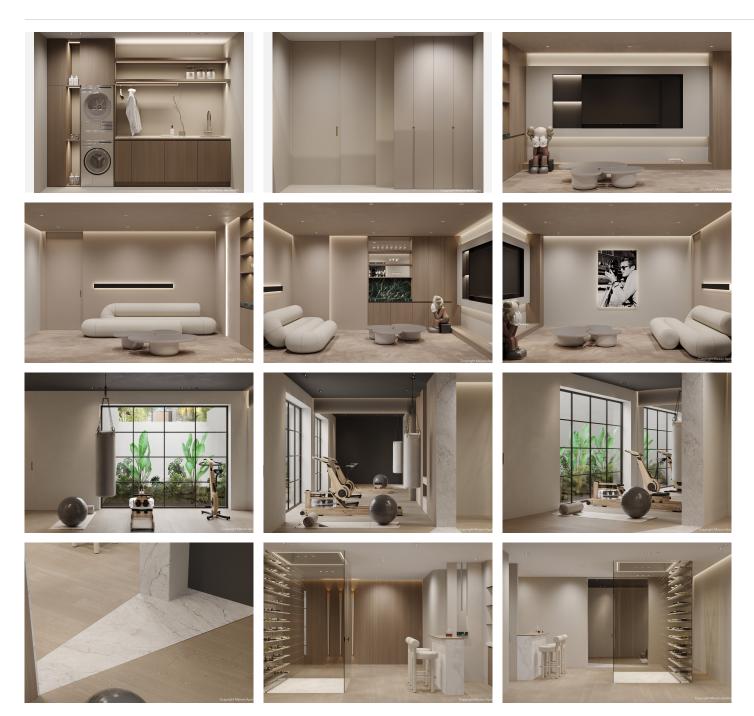

## Nueva Andalucia

REF# BEMR4621906 €4,650,000

| BEDS | BATHS | BUILT  | PLOT    | TERRACE |
|------|-------|--------|---------|---------|
| 4    | 4.5   | 427 m² | 1519 m² | 80 m²   |

Immaculately presented villa with ensuite bedrooms with private swimming pool, gymnasium, cinema room and feature wine cellar and views of the golf course and La Concha mountain.

The first floor of the property comprises two extensive ensuite bedroom suites, including the principal bedroom suite which has a large ensuite bathroom with top-end fixtures.

There is a basement with a large fourth bedroom suite, wine cellar, cinema room, laundry and gym/garage.