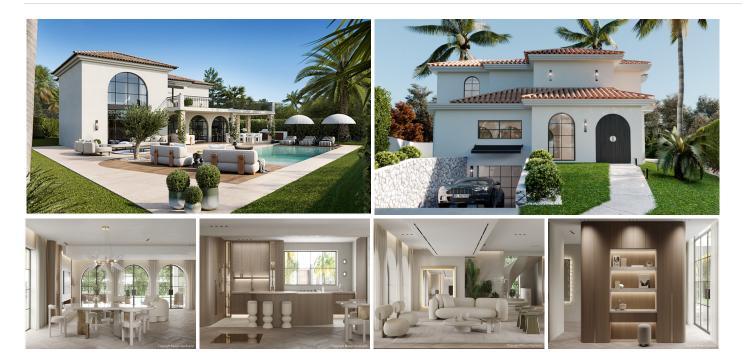

## Nueva Andalucia

REF# BEMR4621906 €4,650,000

| BEDS | BATHS | BUILT  | PLOT    | TERRACE |
|------|-------|--------|---------|---------|
| 4    | 4.5   | 427 m² | 1519 m² | 80 m²   |

Immaculately presented villa with ensuite bedrooms with private swimming pool, gymnasium, cinema room and feature wine cellar and views of the golf course and La Concha mountain.

Located in a small community and arranged across three levels the property enjoys four bedroom suites in total, all ensuite with the highest possible design and quality specifications with all bespoke, natural materials throughout.

The ground floor is almost completely open plan, with custom built oak kitchen, with superlative kitchen appliances a custom built island feature and a separate 'butler's pantry'.

There is a very large living room, fully kitted out with custom made carpentry, which enjoys direct access to the private garden and swimming pool.

The first floor of the property comprises two extensive ensuite bedroom suites, including the principal bedroom suite which has a large ensuite bathroom with top-end fixtures.

There is a basement with a large fourth bedroom suite, wine cellar, cinema room, laundry and gym/garage.