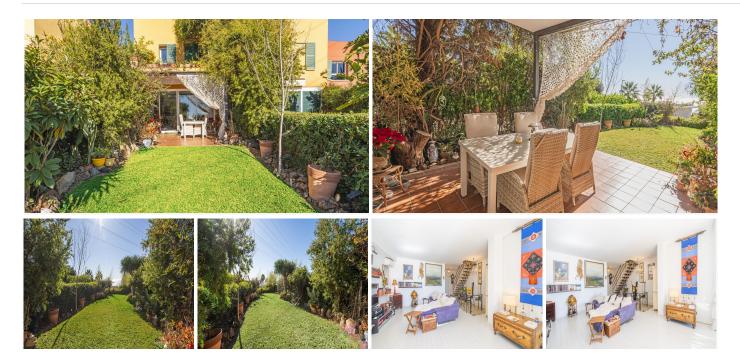

## REF# BEMR4622137 €535,000

| BEDS | BATHS | BUILT  | PLOT  | TERRACE |
|------|-------|--------|-------|---------|
| 4    | 3     | 146 m² | 73 m² | 20 m²   |

Corner townhouse with VERY PRIVATE garden, SEA VIEWS and SOUTH orientation.

The owners have renovated the property making it completely different from similar properties in the area, we could consider it as a small villa.

It is worth nothing the very spacious living room with fireplace and large bullet-proof glass windows, from which you can access the cozy covered terrace and the lush garden, a well equipped and bright kitchen and a fantastic terrace upstairs where you can enjoy the sunset and the views of the sea and Africa mountains.

The complex is a gated community with a barrier, which has 3 communal pool areas. From the garden of this property there is a direct path to 2 of them.

Located within an urbanisation with 24h security and video surveillance. Less than 5 minutes drive to shops, to the access to the A-7, to Benalmádena Pueblo, to Carvajal train station and to the beach.