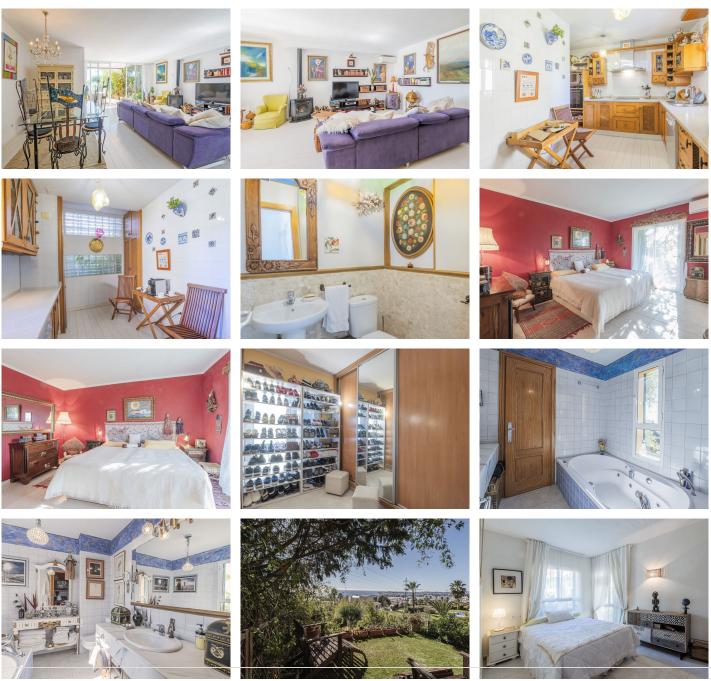

The owners have renovated the property making it completely different from similar properties in the area, we could consider it as a small villa.

It is worth nothing the very spacious living room with fireplace and large bullet-proof glass windows, from which you can access the cozy covered terrace and the lush garden, a well equipped and bright kitchen and a fantastic terrace upstairs where you can enjoy the sunset and the views of the sea and Africa mountains.

It currently has 2 large bedrooms and 2 large bathrooms, a dressing room; but with a little renovation it is possible to recover the 4 bedrooms that the original design had.

It has the advantage of having a stairlift to access the upper floor.