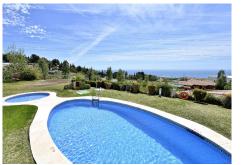

## REF# BEMR4622137 €535,000

| BEDS | BATHS | BUILT  | PLOT  | TERRACE |
|------|-------|--------|-------|---------|
| 4    | 3     | 146 m² | 73 m² | 20 m²   |

Corner townhouse with VERY PRIVATE garden, SEA VIEWS and SOUTH orientation.

The complex is a gated community with a barrier, which has 3 communal pool areas. From the garden of this property there is a direct path to 2 of them.

Located within an urbanisation with 24h security and video surveillance. Less than 5 minutes drive to shops, to the access to the A-7, to Benalmádena Pueblo, to Carvajal train station and to the beach.