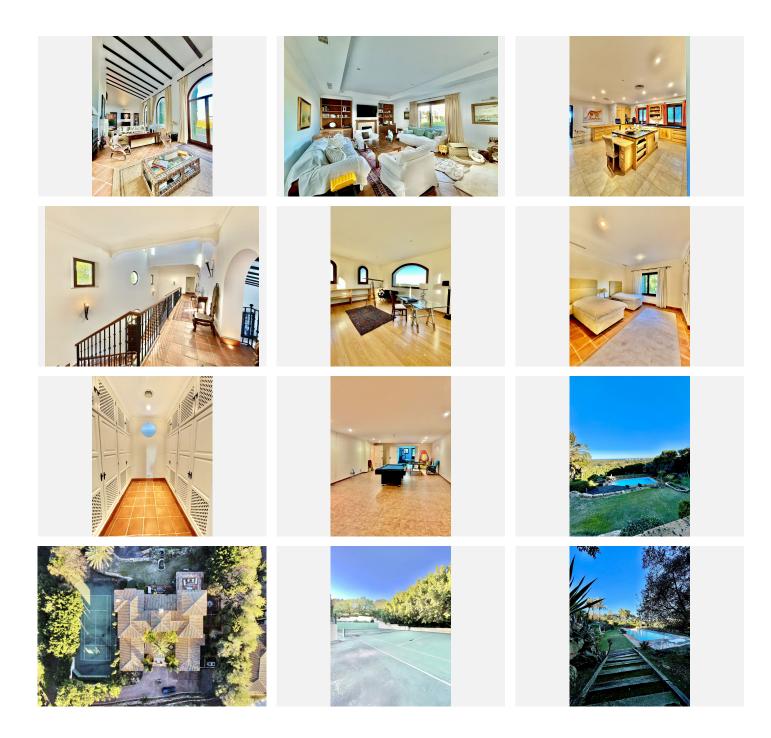

The villa features two distinct living rooms, catering to the needs of both the family and the children. The main living room is designed for relaxation and comfort, offering a cozy ambiance for the entire family to unwind and spend quality time together. On the other hand, the second living room is specifically designed to cater to the needs of the children, providing them with their own space to play, study, or engage in various activities.

In addition to the luxurious interiors, this villa offers a range of outdoor amenities that are sure to impress. A tennis court is available for those who enjoy a friendly match or wish to improve their skills. The private pool is perfect for a refreshing swim, while the chill-out barbecue area provides an ideal setting for outdoor +34 952 939 460 · info@ bromleyestatesmarbella.com Urbanizacion El Rosario, CN340, Km 188, Marbella, Malaga 29603

gatherings and entertaining guests. Whether you are seeking a luxurious family home or a lucrative investment opportunity, this frontline golf villa with its stunning views and exceptional amenities is sure to exceed your expectations.