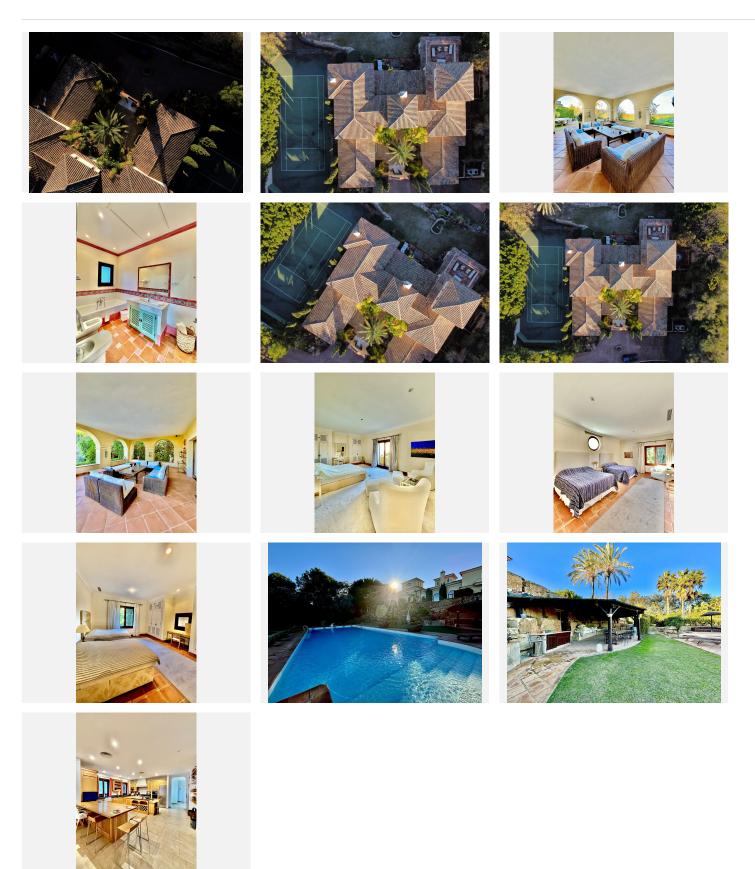

In addition to the luxurious interiors, this villa offers a range of outdoor amenities that are sure to impress. A tennis court is available for those who enjoy a friendly match or wish to improve their skills. The private pool is perfect for a refreshing swim, while the chill-out barbecue area provides an ideal setting for outdoor +34 952 939 460 · info@ bromleyestatesmarbella.com Urbanizacion El Rosario, CN340, Km 188, Marbella, Malaga 29603

gatherings and entertaining guests. Whether you are seeking a luxurious family home or a lucrative investment opportunity, this frontline golf villa with its stunning views and exceptional amenities is sure to exceed your expectations.