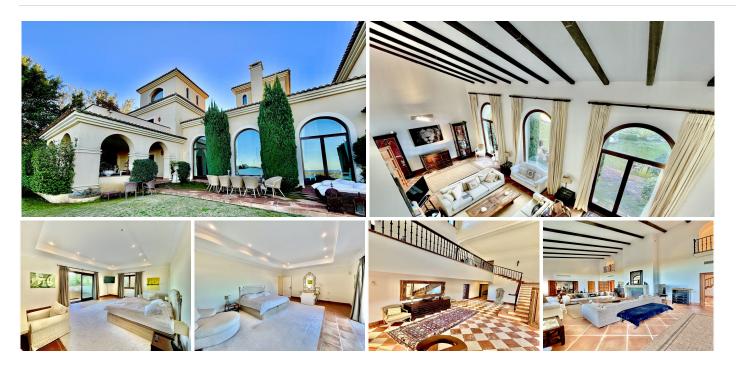

## HOUSE 7 BEDROOMS 8 BATHROOMS IN SOTOGRANDE ALTO

## Sotogrande Alto

REF# BEMR4622146 €4,100,000

| BEDS | BATHS | BUILT   | PLOT    | TERRACE |
|------|-------|---------|---------|---------|
| 7    | 8     | 1671 m² | 5057 m² | 60 m²   |

This luxury frontline golf villa is the epitome of elegance and sophistication. With 7 spacious bedrooms and 8 full bathrooms, it offers ample space for a large family or serves as an excellent investment opportunity for those looking to venture into the rental market. Situated in a prime location, the property boasts breathtaking panoramic views of the sea, providing a serene and picturesque backdrop.

The villa features two distinct living rooms, catering to the needs of both the family and the children. The main living room is designed for relaxation and comfort, offering a cozy ambiance for the entire family to unwind and spend quality time together. On the other hand, the second living room is specifically designed to cater to the needs of the children, providing them with their own space to play, study, or engage in various activities.