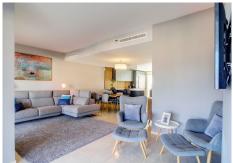

Beautiful semi-detached house, located in a very quiet area near the golf course and just 7 minutes from the coast. The house has been completely renovated. Only the best materials were selected. Some highlights are the underfloor heating in the bathrooms. New American designer kitchen. From the beautiful terrace you can see the sea and the mountains. The house has 3 bedrooms and 3 bathrooms, as well as a large living-dining room with an attached open kitchen, gym, storage room in the basement and a storage room for 2 cars. Fuengirola is 7 minutes away, Marbella is 20 minutes away and Malaga city is 30 minutes away. Townhouse, La Cala Golf, Costa del Sol.

Views: Sea, Mountain, Country.

Features: Covered Terrace, Private Terrace, WiFi, Gym, Utility Room, Ensuite Bathroom, Marble Flooring,

Double Glazing, Basement. Furniture: Not Furnished. Kitchen: Fully Fitted. Garden: Private.