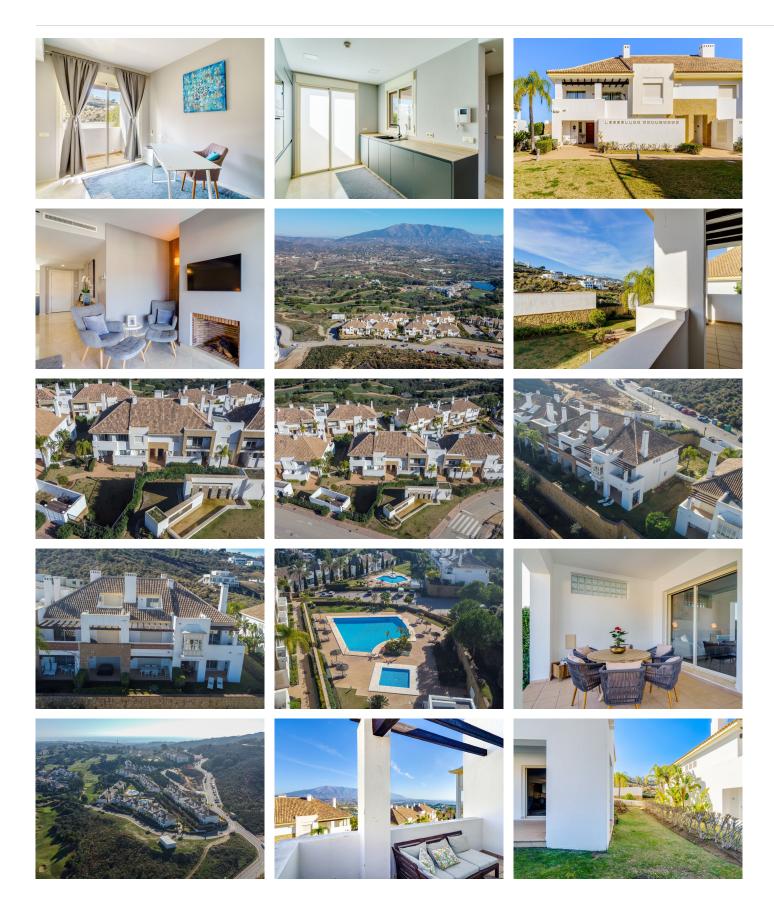

Beautiful semi-detached house, located in a very quiet area near the golf course and just 7 minutes from the coast. The house has been completely renovated. Only the best materials were selected. Some highlights are the underfloor heating in the bathrooms. New American designer kitchen. From the beautiful terrace you can see the sea and the mountains. The house has 3 bedrooms and 3 bathrooms, as well as a large living-dining room with an attached open kitchen, gym, storage room in the basement and a storage room for 2 cars. Fuengirola is 7 minutes away, Marbella is 20 minutes away and Malaga city is 30 minutes away. Townhouse, La Cala Golf, Costa del Sol.

3 Bedrooms, 3 Bathrooms, Built 248 m<sup>2</sup>, Terrace 50 m<sup>2</sup>, Garden/Plot 120 m<sup>2</sup>.

Setting: Close To Golf, Close To Forest.

Orientation: North, East.

Condition: Excellent, Recently Renovated, Recently Refurbished.

Views: Sea, Mountain, Country.

Features: Covered Terrace, Private Terrace, WiFi, Gym, Utility Room, Ensuite Bathroom, Marble Flooring,

Double Glazing, Basement. Furniture: Not Furnished. Kitchen: Fully Fitted. Garden: Private.