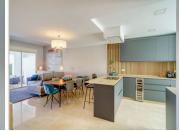

Beautiful semi-detached house, located in a very quiet area near the golf course and just 7 minutes from the coast. The house has been completely renovated. Only the best materials were selected. Some highlights are the underfloor heating in the bathrooms. New American designer kitchen. From the beautiful terrace you can see the sea and the mountains. The house has 3 bedrooms and 3 bathrooms, as well as a large living-dining room with an attached open kitchen, gym, storage room in the basement and a storage room for 2 cars. Fuengirola is 7 minutes away, Marbella is 20 minutes away and Malaga city is 30 minutes away. Townhouse, La Cala Golf, Costa del Sol.

Views: Sea, Mountain, Country.

Features: Covered Terrace, Private Terrace, WiFi, Gym, Utility Room, Ensuite Bathroom, Marble Flooring,

Double Glazing, Basement. Furniture: Not Furnished. Kitchen: Fully Fitted. Garden: Private.