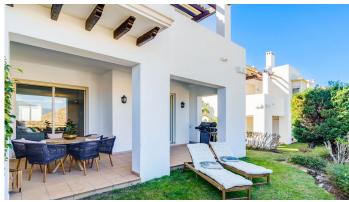

Beautiful semi-detached house, located in a very quiet area near the golf course and just 7 minutes from the coast. The house has been completely renovated. Only the best materials were selected. Some highlights are the underfloor heating in the bathrooms. New American designer kitchen. From the beautiful terrace you can see the sea and the mountains. The house has 3 bedrooms and 3 bathrooms, as well as a large living-dining room with an attached open kitchen, gym, storage room in the basement and a storage room for 2 cars. Fuengirola is 7 minutes away, Marbella is 20 minutes away and Malaga city is 30 minutes away. Townhouse, La Cala Golf, Costa del Sol.

3 Bedrooms, 3 Bathrooms, Built 248 m<sup>2</sup>, Terrace 50 m<sup>2</sup>, Garden/Plot 120 m<sup>2</sup>.

Setting: Close To Golf, Close To Forest.

Orientation: North, East.

Condition: Excellent, Recently Renovated, Recently Refurbished.

Views: Sea, Mountain, Country.

Features: Covered Terrace, Private Terrace, WiFi, Gym, Utility Room, Ensuite Bathroom, Marble Flooring,

Double Glazing, Basement. Furniture: Not Furnished. Kitchen: Fully Fitted. Garden: Private.