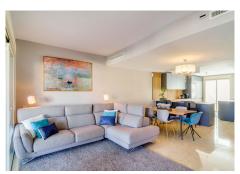

Beautiful semi-detached house, located in a very quiet area near the golf course and just 7 minutes from the coast. The house has been completely renovated. Only the best materials were selected. Some highlights are the underfloor heating in the bathrooms. New American designer kitchen. From the beautiful terrace you can see the sea and the mountains. The house has 3 bedrooms and 3 bathrooms, as well as a large living-dining room with an attached open kitchen, gym, storage room in the basement and a storage room for 2 cars. Fuengirola is 7 minutes away, Marbella is 20 minutes away and Malaga city is 30 minutes away. Townhouse, La Cala Golf, Costa del Sol.

3 Bedrooms, 3 Bathrooms, Built 248 m<sup>2</sup>, Terrace 50 m<sup>2</sup>, Garden/Plot 120 m<sup>2</sup>.

Setting: Close To Golf, Close To Forest.

Orientation: North, East.

Condition: Excellent, Recently Renovated, Recently Refurbished.

Views: Sea, Mountain, Country.

Features: Covered Terrace, Private Terrace, WiFi, Gym, Utility Room, Ensuite Bathroom, Marble Flooring,

Double Glazing, Basement. Furniture: Not Furnished. Kitchen: Fully Fitted. Garden: Private.