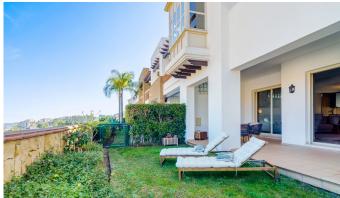

Beautiful semi-detached house, located in a very quiet area near the golf course and just 7 minutes from the coast. The house has been completely renovated. Only the best materials were selected. Some highlights are the underfloor heating in the bathrooms. New American designer kitchen. From the beautiful terrace you can see the sea and the mountains. The house has 3 bedrooms and 3 bathrooms, as well as a large living-dining room with an attached open kitchen, gym, storage room in the basement and a storage room for 2 cars. Fuengirola is 7 minutes away, Marbella is 20 minutes away and Malaga city is 30 minutes away. Townhouse, La Cala Golf, Costa del Sol.

Views: Sea, Mountain, Country.

Features: Covered Terrace, Private Terrace, WiFi, Gym, Utility Room, Ensuite Bathroom, Marble Flooring,

Double Glazing, Basement. Furniture: Not Furnished. Kitchen: Fully Fitted. Garden: Private.