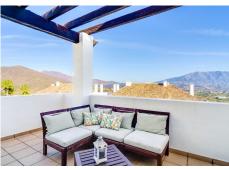

Beautiful semi-detached house, located in a very quiet area near the golf course and just 7 minutes from the coast. The house has been completely renovated. Only the best materials were selected. Some highlights are the underfloor heating in the bathrooms. New American designer kitchen. From the beautiful terrace you can see the sea and the mountains. The house has 3 bedrooms and 3 bathrooms, as well as a large living-dining room with an attached open kitchen, gym, storage room in the basement and a storage room for 2 cars. Fuengirola is 7 minutes away, Marbella is 20 minutes away and Malaga city is 30 minutes away. Townhouse, La Cala Golf, Costa del Sol.

Views: Sea, Mountain, Country.

Features: Covered Terrace, Private Terrace, WiFi, Gym, Utility Room, Ensuite Bathroom, Marble Flooring,

Double Glazing, Basement. Furniture: Not Furnished. Kitchen: Fully Fitted. Garden: Private.