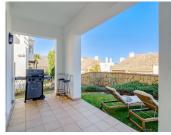

Beautiful semi-detached house, located in a very quiet area near the golf course and just 7 minutes from the coast. The house has been completely renovated. Only the best materials were selected. Some highlights are the underfloor heating in the bathrooms. New American designer kitchen. From the beautiful terrace you can see the sea and the mountains. The house has 3 bedrooms and 3 bathrooms, as well as a large living-dining room with an attached open kitchen, gym, storage room in the basement and a storage room for 2 cars. Fuengirola is 7 minutes away, Marbella is 20 minutes away and Malaga city is 30 minutes away. Townhouse, La Cala Golf, Costa del Sol.

Views: Sea, Mountain, Country.

Features: Covered Terrace, Private Terrace, WiFi, Gym, Utility Room, Ensuite Bathroom, Marble Flooring,

Double Glazing, Basement. Furniture: Not Furnished. Kitchen: Fully Fitted. Garden: Private.