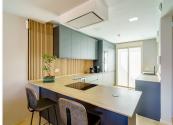

Beautiful semi-detached house, located in a very quiet area near the golf course and just 7 minutes from the coast. The house has been completely renovated. Only the best materials were selected. Some highlights are the underfloor heating in the bathrooms. New American designer kitchen. From the beautiful terrace you can see the sea and the mountains. The house has 3 bedrooms and 3 bathrooms, as well as a large living-dining room with an attached open kitchen, gym, storage room in the basement and a storage room for 2 cars. Fuengirola is 7 minutes away, Marbella is 20 minutes away and Malaga city is 30 minutes away. Townhouse, La Cala Golf, Costa del Sol.

Views: Sea, Mountain, Country.

Features: Covered Terrace, Private Terrace, WiFi, Gym, Utility Room, Ensuite Bathroom, Marble Flooring,

Double Glazing, Basement. Furniture: Not Furnished. Kitchen: Fully Fitted. Garden: Private.