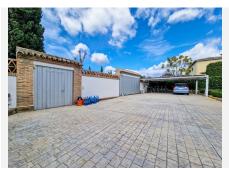

Welcome to this marvelous refurbished villa in Bel-Air, El Paraiso. Sitting on a plot of 1700 sqm, you have covered parking for 2 cars, and open but private parking for 4 more. In your garden, you also have your own tree house, swings, hammock, and playhouse for your kids. To enjoy some time with your family or friends, you have a beautiful barbecue area in front of the pool, as well as an outside jacuzzi. The property itself has an interior of 450 sqm, with 6 bedrooms – 4 of which are ensuite, and 5 full bathrooms + a guest toilet on the ground floor. The master bedroom has a gorgeous terrace that overlooks the entire garden and looks over to the sea! On top of that, there is a separate room with a massive walk-in closet and a vanity. The basement of this villa is an entire entertainment level with a cinema, kids' toy room, and 2 bedrooms – 1 of them ensuite. This villa is completely turnkey and is in an ideal location, being only minutes away from all the amenities and the beaches of Cancelada and Costalita. It's an absolute bargain for an astounding renovated home!