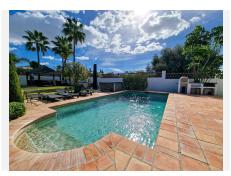

Welcome to this marvelous refurbished villa in Bel-Air, El Paraiso. Sitting on a plot of 1700 sqm, you have covered parking for 2 cars, and open but private parking for 4 more. In your garden, you also have your own tree house, swings, hammock, and playhouse for your kids. To enjoy some time with your family or friends, you have a beautiful barbecue area in front of the pool, as well as an outside jacuzzi. The property itself has an interior of 450 sqm, with 6 bedrooms – 4 of which are ensuite, and 5 full bathrooms + a guest toilet on the ground floor. The master bedroom has a gorgeous terrace that overlooks the entire garden and looks over to the sea! On top of that, there is a separate room with a massive walk-in closet and a vanity. The basement of this villa is an entire entertainment level with a cinema, kids' toy room, and 2 bedrooms – 1 of them ensuite. This villa is completely turnkey and is in an ideal location, being only minutes away from all the amenities and the beaches of Cancelada and Costalita. It's an absolute bargain for an astounding renovated home!