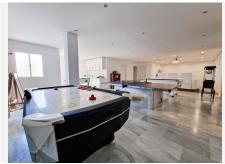

Welcome to this marvelous refurbished villa in Bel-Air, El Paraiso. Sitting on a plot of 1700 sqm, you have covered parking for 2 cars, and open but private parking for 4 more. In your garden, you also have your own tree house, swings, hammock, and playhouse for your kids. To enjoy some time with your family or friends, you have a beautiful barbecue area in front of the pool, as well as an outside jacuzzi. The property itself has an interior of 450 sqm, with 6 bedrooms – 4 of which are ensuite, and 5 full bathrooms + a guest toilet on the ground floor. The master bedroom has a gorgeous terrace that overlooks the entire garden and looks over to the sea! On top of that, there is a separate room with a massive walk-in closet and a vanity. The basement of this villa is an entire entertainment level with a cinema, kids' toy room, and 2 bedrooms – 1 of them ensuite. This villa is completely turnkey and is in an ideal location, being only minutes away from all the amenities and the beaches of Cancelada and Costalita. It's an absolute bargain for an astounding renovated home!