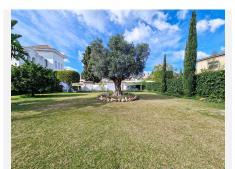

Welcome to this marvelous refurbished villa in Bel-Air, El Paraiso. Sitting on a plot of 1700 sqm, you have covered parking for 2 cars, and open but private parking for 4 more. In your garden, you also have your own tree house, swings, hammock, and playhouse for your kids. To enjoy some time with your family or friends, you have a beautiful barbecue area in front of the pool, as well as an outside jacuzzi. The property itself has an interior of 450 sqm, with 6 bedrooms – 4 of which are ensuite, and 5 full bathrooms + a guest toilet on the ground floor. The master bedroom has a gorgeous terrace that overlooks the entire garden and looks over to the sea! On top of that, there is a separate room with a massive walk-in closet and a vanity. The basement of this villa is an entire entertainment level with a cinema, kids' toy room, and 2 bedrooms – 1 of them ensuite. This villa is completely turnkey and is in an ideal location, being only minutes away from all the amenities and the beaches of Cancelada and Costalita. It's an absolute bargain for an astounding renovated home!