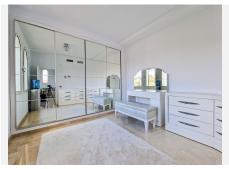

Welcome to this marvelous refurbished villa in Bel-Air, El Paraiso. Sitting on a plot of 1700 sqm, you have covered parking for 2 cars, and open but private parking for 4 more. In your garden, you also have your own tree house, swings, hammock, and playhouse for your kids. To enjoy some time with your family or friends, you have a beautiful barbecue area in front of the pool, as well as an outside jacuzzi. The property itself has an interior of 450 sqm, with 6 bedrooms – 4 of which are ensuite, and 5 full bathrooms + a guest toilet on the ground floor. The master bedroom has a gorgeous terrace that overlooks the entire garden and looks over to the sea! On top of that, there is a separate room with a massive walk-in closet and a vanity. The basement of this villa is an entire entertainment level with a cinema, kids' toy room, and 2 bedrooms – 1 of them ensuite. This villa is completely turnkey and is in an ideal location, being only minutes away from all the amenities and the beaches of Cancelada and Costalita. It's an absolute bargain for an astounding renovated home!