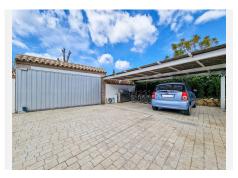

Welcome to this marvelous refurbished villa in Bel-Air, El Paraiso. Sitting on a plot of 1700 sqm, you have covered parking for 2 cars, and open but private parking for 4 more. In your garden, you also have your own tree house, swings, hammock, and playhouse for your kids. To enjoy some time with your family or friends, you have a beautiful barbecue area in front of the pool, as well as an outside jacuzzi. The property itself has an interior of 450 sqm, with 6 bedrooms – 4 of which are ensuite, and 5 full bathrooms + a guest toilet on the ground floor. The master bedroom has a gorgeous terrace that overlooks the entire garden and looks over to the sea! On top of that, there is a separate room with a massive walk-in closet and a vanity. The basement of this villa is an entire entertainment level with a cinema, kids' toy room, and 2 bedrooms – 1 of them ensuite. This villa is completely turnkey and is in an ideal location, being only minutes away from all the amenities and the beaches of Cancelada and Costalita. It's an absolute bargain for an astounding renovated home!