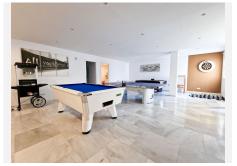

Welcome to this marvelous refurbished villa in Bel-Air, El Paraiso. Sitting on a plot of 1700 sqm, you have covered parking for 2 cars, and open but private parking for 4 more. In your garden, you also have your own tree house, swings, hammock, and playhouse for your kids. To enjoy some time with your family or friends, you have a beautiful barbecue area in front of the pool, as well as an outside jacuzzi. The property itself has an interior of 450 sqm, with 6 bedrooms – 4 of which are ensuite, and 5 full bathrooms + a guest toilet on the ground floor. The master bedroom has a gorgeous terrace that overlooks the entire garden and looks over to the sea! On top of that, there is a separate room with a massive walk-in closet and a vanity. The basement of this villa is an entire entertainment level with a cinema, kids' toy room, and 2 bedrooms – 1 of them ensuite. This villa is completely turnkey and is in an ideal location, being only minutes away from all the amenities and the beaches of Cancelada and Costalita. It's an absolute bargain for an astounding renovated home!