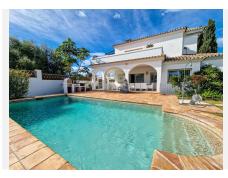

## HOUSE 6 BEDROOMS 5.5 BATHROOMS IN EL PARAISO

El Paraiso

REF# BEMR4623697 €1,495,000

| BEDS | BATHS | BUILT              | PLOT    | TERRACE |
|------|-------|--------------------|---------|---------|
| 6    | 5.5   | 445 m <sup>2</sup> | 1669 m² | 55 m²   |

Welcome to this marvelous refurbished villa in Bel-Air, El Paraiso. Sitting on a plot of 1700 sqm, you have covered parking for 2 cars, and open but private parking for 4 more. In your garden, you also have your own tree house, swings, hammock, and playhouse for your kids. To enjoy some time with your family or friends, you have a beautiful barbecue area in front of the pool, as well as an outside jacuzzi. The property itself has an interior of 450 sqm, with 6 bedrooms – 4 of which are ensuite, and 5 full bathrooms + a guest toilet on the ground floor. The master bedroom has a gorgeous terrace that overlooks the entire garden and looks over to the sea! On top of that, there is a separate room with a massive walk-in closet and a vanity. The basement of this villa is an entire entertainment level with a cinema, kids' toy room, and 2 bedrooms – 1 of them ensuite. This villa is completely turnkey and is in an ideal location, being only minutes away from all the amenities and the beaches of Cancelada and Costalita. It's an absolute bargain for an astounding renovated home!