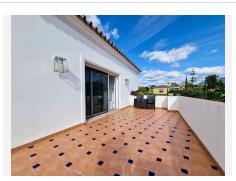

Welcome to this marvelous refurbished villa in Bel-Air, El Paraiso. Sitting on a plot of 1700 sqm, you have covered parking for 2 cars, and open but private parking for 4 more. In your garden, you also have your own tree house, swings, hammock, and playhouse for your kids. To enjoy some time with your family or friends, you have a beautiful barbecue area in front of the pool, as well as an outside jacuzzi. The property itself has an interior of 450 sqm, with 6 bedrooms – 4 of which are ensuite, and 5 full bathrooms + a guest toilet on the ground floor. The master bedroom has a gorgeous terrace that overlooks the entire garden and looks over to the sea! On top of that, there is a separate room with a massive walk-in closet and a vanity. The basement of this villa is an entire entertainment level with a cinema, kids' toy room, and 2 bedrooms – 1 of them ensuite. This villa is completely turnkey and is in an ideal location, being only minutes away from all the amenities and the beaches of Cancelada and Costalita. It's an absolute bargain for an astounding renovated home!