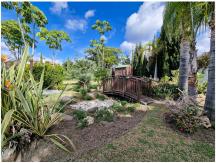

Welcome to this marvelous refurbished villa in Bel-Air, El Paraiso. Sitting on a plot of 1700 sqm, you have covered parking for 2 cars, and open but private parking for 4 more. In your garden, you also have your own tree house, swings, hammock, and playhouse for your kids. To enjoy some time with your family or friends, you have a beautiful barbecue area in front of the pool, as well as an outside jacuzzi. The property itself has an interior of 450 sqm, with 6 bedrooms – 4 of which are ensuite, and 5 full bathrooms + a guest toilet on the ground floor. The master bedroom has a gorgeous terrace that overlooks the entire garden and looks over to the sea! On top of that, there is a separate room with a massive walk-in closet and a vanity. The basement of this villa is an entire entertainment level with a cinema, kids' toy room, and 2 bedrooms – 1 of them ensuite. This villa is completely turnkey and is in an ideal location, being only minutes away from all the amenities and the beaches of Cancelada and Costalita. It's an absolute bargain for an astounding renovated home!