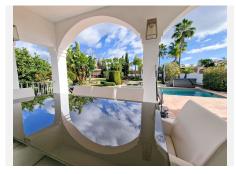

Welcome to this marvelous refurbished villa in Bel-Air, El Paraiso. Sitting on a plot of 1700 sqm, you have covered parking for 2 cars, and open but private parking for 4 more. In your garden, you also have your own tree house, swings, hammock, and playhouse for your kids. To enjoy some time with your family or friends, you have a beautiful barbecue area in front of the pool, as well as an outside jacuzzi. The property itself has an interior of 450 sqm, with 6 bedrooms – 4 of which are ensuite, and 5 full bathrooms + a guest toilet on the ground floor. The master bedroom has a gorgeous terrace that overlooks the entire garden and looks over to the sea! On top of that, there is a separate room with a massive walk-in closet and a vanity. The basement of this villa is an entire entertainment level with a cinema, kids' toy room, and 2 bedrooms – 1 of them ensuite. This villa is completely turnkey and is in an ideal location, being only minutes away from all the amenities and the beaches of Cancelada and Costalita. It's an absolute bargain for an astounding renovated home!