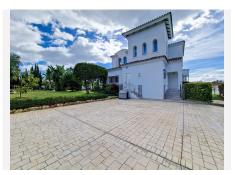

Welcome to this marvelous refurbished villa in Bel-Air, El Paraiso. Sitting on a plot of 1700 sqm, you have covered parking for 2 cars, and open but private parking for 4 more. In your garden, you also have your own tree house, swings, hammock, and playhouse for your kids. To enjoy some time with your family or friends, you have a beautiful barbecue area in front of the pool, as well as an outside jacuzzi. The property itself has an interior of 450 sqm, with 6 bedrooms – 4 of which are ensuite, and 5 full bathrooms + a guest toilet on the ground floor. The master bedroom has a gorgeous terrace that overlooks the entire garden and looks over to the sea! On top of that, there is a separate room with a massive walk-in closet and a vanity. The basement of this villa is an entire entertainment level with a cinema, kids' toy room, and 2 bedrooms – 1 of them ensuite. This villa is completely turnkey and is in an ideal location, being only minutes away from all the amenities and the beaches of Cancelada and Costalita. It's an absolute bargain for an astounding renovated home!