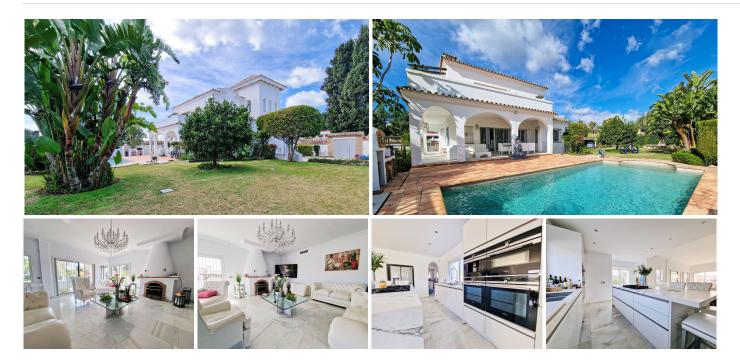

## HOUSE 6 BEDROOMS 5.5 BATHROOMS IN EL PARAISO

El Paraiso

REF# BEMR4623697 €1,495,000

| BEDS | BATHS | BUILT              | PLOT    | TERRACE |
|------|-------|--------------------|---------|---------|
| 6    | 5.5   | 445 m <sup>2</sup> | 1669 m² | 55 m²   |

Welcome to this marvelous refurbished villa in Bel-Air, El Paraiso. Sitting on a plot of 1700 sqm, you have covered parking for 2 cars, and open but private parking for 4 more. In your garden, you also have your own tree house, swings, hammock, and playhouse for your kids. To enjoy some time with your family or friends, you have a beautiful barbecue area in front of the pool, as well as an outside jacuzzi. The property itself has an interior of 450 sqm, with 6 bedrooms – 4 of which are ensuite, and 5 full bathrooms + a guest toilet on the ground floor. The master bedroom has a gorgeous terrace that overlooks the entire garden and looks over to the sea! On top of that, there is a separate room with a massive walk-in closet and a vanity. The basement of this villa is an entire entertainment level with a cinema, kids' toy room, and 2 bedrooms – 1 of them ensuite. This villa is completely turnkey and is in an ideal location, being only minutes away from all the amenities and the beaches of Cancelada and Costalita. It's an absolute bargain for an astounding renovated home!