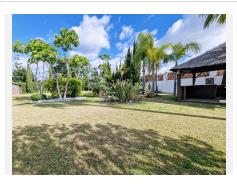

Welcome to this marvelous refurbished villa in Bel-Air, El Paraiso. Sitting on a plot of 1700 sqm, you have covered parking for 2 cars, and open but private parking for 4 more. In your garden, you also have your own tree house, swings, hammock, and playhouse for your kids. To enjoy some time with your family or friends, you have a beautiful barbecue area in front of the pool, as well as an outside jacuzzi. The property itself has an interior of 450 sqm, with 6 bedrooms – 4 of which are ensuite, and 5 full bathrooms + a guest toilet on the ground floor. The master bedroom has a gorgeous terrace that overlooks the entire garden and looks over to the sea! On top of that, there is a separate room with a massive walk-in closet and a vanity. The basement of this villa is an entire entertainment level with a cinema, kids' toy room, and 2 bedrooms – 1 of them ensuite. This villa is completely turnkey and is in an ideal location, being only minutes away from all the amenities and the beaches of Cancelada and Costalita. It's an absolute bargain for an astounding renovated home!