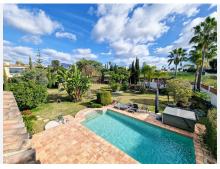

Welcome to this marvelous refurbished villa in Bel-Air, El Paraiso. Sitting on a plot of 1700 sqm, you have covered parking for 2 cars, and open but private parking for 4 more. In your garden, you also have your own tree house, swings, hammock, and playhouse for your kids. To enjoy some time with your family or friends, you have a beautiful barbecue area in front of the pool, as well as an outside jacuzzi. The property itself has an interior of 450 sqm, with 6 bedrooms – 4 of which are ensuite, and 5 full bathrooms + a guest toilet on the ground floor. The master bedroom has a gorgeous terrace that overlooks the entire garden and looks over to the sea! On top of that, there is a separate room with a massive walk-in closet and a vanity. The basement of this villa is an entire entertainment level with a cinema, kids' toy room, and 2 bedrooms – 1 of them ensuite. This villa is completely turnkey and is in an ideal location, being only minutes away from all the amenities and the beaches of Cancelada and Costalita. It's an absolute bargain for an astounding renovated home!