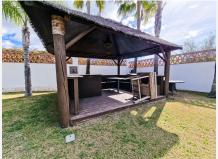

Welcome to this marvelous refurbished villa in Bel-Air, El Paraiso. Sitting on a plot of 1700 sqm, you have covered parking for 2 cars, and open but private parking for 4 more. In your garden, you also have your own tree house, swings, hammock, and playhouse for your kids. To enjoy some time with your family or friends, you have a beautiful barbecue area in front of the pool, as well as an outside jacuzzi. The property itself has an interior of 450 sqm, with 6 bedrooms – 4 of which are ensuite, and 5 full bathrooms + a guest toilet on the ground floor. The master bedroom has a gorgeous terrace that overlooks the entire garden and looks over to the sea! On top of that, there is a separate room with a massive walk-in closet and a vanity. The basement of this villa is an entire entertainment level with a cinema, kids' toy room, and 2 bedrooms – 1 of them ensuite. This villa is completely turnkey and is in an ideal location, being only minutes away from all the amenities and the beaches of Cancelada and Costalita. It's an absolute bargain for an astounding renovated home!