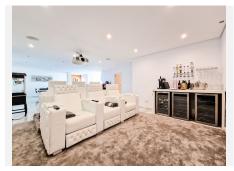

Welcome to this marvelous refurbished villa in Bel-Air, El Paraiso. Sitting on a plot of 1700 sqm, you have covered parking for 2 cars, and open but private parking for 4 more. In your garden, you also have your own tree house, swings, hammock, and playhouse for your kids. To enjoy some time with your family or friends, you have a beautiful barbecue area in front of the pool, as well as an outside jacuzzi. The property itself has an interior of 450 sqm, with 6 bedrooms – 4 of which are ensuite, and 5 full bathrooms + a guest toilet on the ground floor. The master bedroom has a gorgeous terrace that overlooks the entire garden and looks over to the sea! On top of that, there is a separate room with a massive walk-in closet and a vanity. The basement of this villa is an entire entertainment level with a cinema, kids' toy room, and 2 bedrooms – 1 of them ensuite. This villa is completely turnkey and is in an ideal location, being only minutes away from all the amenities and the beaches of Cancelada and Costalita. It's an absolute bargain for an astounding renovated home!