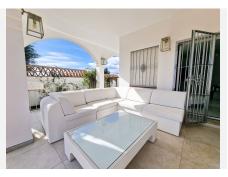

Welcome to this marvelous refurbished villa in Bel-Air, El Paraiso. Sitting on a plot of 1700 sqm, you have covered parking for 2 cars, and open but private parking for 4 more. In your garden, you also have your own tree house, swings, hammock, and playhouse for your kids. To enjoy some time with your family or friends, you have a beautiful barbecue area in front of the pool, as well as an outside jacuzzi. The property itself has an interior of 450 sqm, with 6 bedrooms – 4 of which are ensuite, and 5 full bathrooms + a guest toilet on the ground floor. The master bedroom has a gorgeous terrace that overlooks the entire garden and looks over to the sea! On top of that, there is a separate room with a massive walk-in closet and a vanity. The basement of this villa is an entire entertainment level with a cinema, kids' toy room, and 2 bedrooms – 1 of them ensuite. This villa is completely turnkey and is in an ideal location, being only minutes away from all the amenities and the beaches of Cancelada and Costalita. It's an absolute bargain for an astounding renovated home!