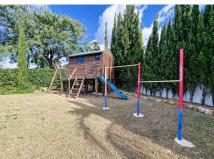

Welcome to this marvelous refurbished villa in Bel-Air, El Paraiso. Sitting on a plot of 1700 sqm, you have covered parking for 2 cars, and open but private parking for 4 more. In your garden, you also have your own tree house, swings, hammock, and playhouse for your kids. To enjoy some time with your family or friends, you have a beautiful barbecue area in front of the pool, as well as an outside jacuzzi. The property itself has an interior of 450 sqm, with 6 bedrooms – 4 of which are ensuite, and 5 full bathrooms + a guest toilet on the ground floor. The master bedroom has a gorgeous terrace that overlooks the entire garden and looks over to the sea! On top of that, there is a separate room with a massive walk-in closet and a vanity. The basement of this villa is an entire entertainment level with a cinema, kids' toy room, and 2 bedrooms – 1 of them ensuite. This villa is completely turnkey and is in an ideal location, being only minutes away from all the amenities and the beaches of Cancelada and Costalita. It's an absolute bargain for an astounding renovated home!