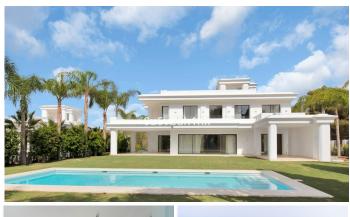

Finest modern villas under construction located in the ultra prime area of Las Lomas de Marbella Club, Golden Mile Marbella within a very short drive to the sea. This area is lovely and peaceful, it has maintained its elegant and original appearance, with tropical mature gardens and lovely green areas, 24 hour security. These private state-of the art villas are the highest expression of elegance and comfort combining the classic appeareance on the outside with the modern lifestyle of the interiors that reflexct the highest finishings and fittings. Each villa has an elevated position that, together with its orientation, offers a beautiful panoramic view of both the sea and La Concha mountain. As per their distribution they are well proportioned in terms of layout, they count with 3 levels and a roof top solarium perfect for relaxing or dinning al-fresco enjoying the panoramic views. Outside, heated saltwater pool with covered and uncovered terrace and a stylish hammock area that invites you to enjoy the good weather of Marbella with family and friends and also the privacy of the plot which comes with palms, mature gardens and tall hedges to maintain the privacy. Spacious outdoor parking decorated with water fountain, finest architectural design and a touch of elegance. These are the finest villas on the ultra prime area of Marbella within short drive or longer walk to the beach and the most sought-after luxury hotel Puente Romano Beach Resort that has a village-style feel