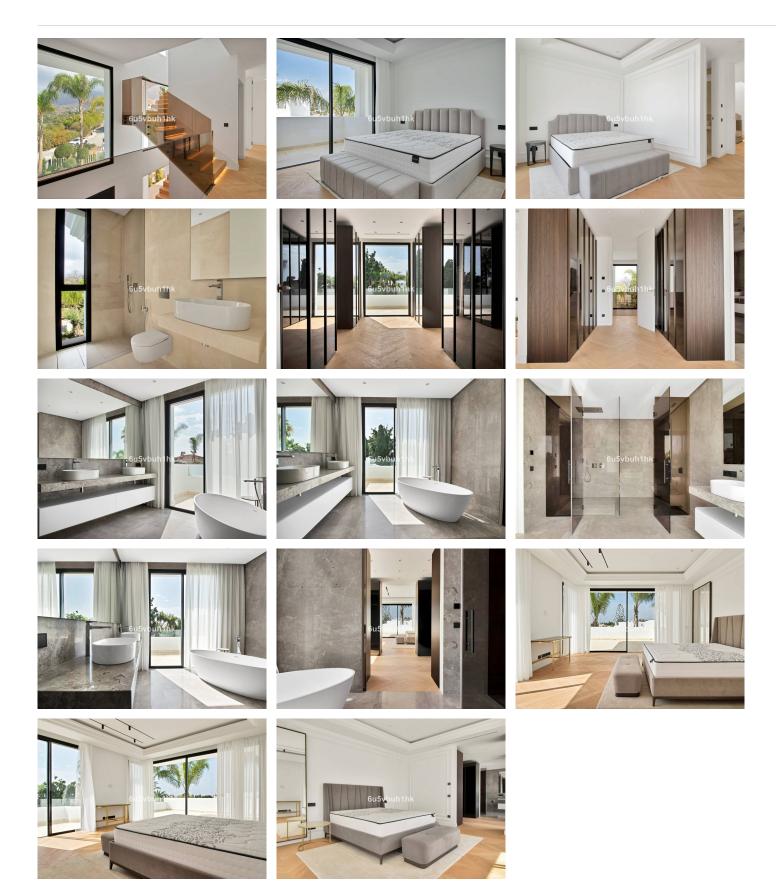

Finest modern villas under construction located in the ultra prime area of Las Lomas de Marbella Club, Golden Mile Marbella within a very short drive to the sea. This area is lovely and peaceful, it has maintained its elegant and original appearance, with tropical mature gardens and lovely green areas, 24 hour security. These private state-of the art villas are the highest expression of elegance and comfort combining the classic appeareance on the outside with the modern lifestyle of the interiors that reflexct the highest finishings and fittings. Each villa has an elevated position that, together with its orientation, offers a beautiful panoramic view of both the sea and La Concha mountain. As per their distribution they are well proportioned in terms of layout, they count with 3 levels and a roof top solarium perfect for relaxing or dinning al-fresco enjoying the panoramic views. Outside, heated saltwater pool with covered and uncovered terrace and a stylish hammock area that invites you to enjoy the good weather of Marbella with family and friends and also the privacy of the plot which comes with palms, mature gardens and tall hedges to maintain the privacy. Spacious outdoor parking decorated with water fountain, finest architectural design and a touch of elegance. These are the finest villas on the ultra prime area of Marbella within short drive or longer walk to the beach and the most sought-after luxury hotel Puente Romano Beach Resort that has a village-style feel