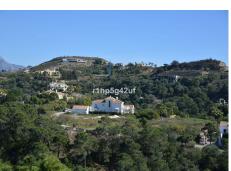

## RESIDENTIAL PLOT BEDROOMS BATHROOMS IN BENAHAVIS

Benahavis

REF# BEMR4623979 €825,000

| BEDS | BATHS | BUILT | PLOT    |
|------|-------|-------|---------|
|      |       | m²    | 1570 m² |

Only flat plot available in the Marbella Club Golf Resort. It has a surface of 1570 m2, south oriented with sea views. It is located within walking distance to the Club House, the Driving range and the Equestrian Center. It's simply a unique plot. The building allowance is 370 m2. Marbella Club Golf Resort is a fully gated residential complex with its own golf course, Club House and Equestrian Center. It also has 24 hours Security and Concierge service. The complex has a low construction density to ensure lots of nature around all the villas.