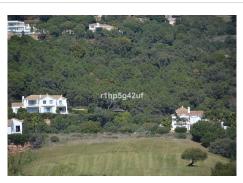

## RESIDENTIAL PLOT BEDROOMS BATHROOMS IN BENAHAVIS

Benahavis

REF# BEMR4623979 €825,000

| BEDS | BATHS | BUILT | PLOT    |
|------|-------|-------|---------|
|      |       | m²    | 1570 m² |

Only flat plot available in the Marbella Club Golf Resort. It has a surface of 1570 m2, south oriented with sea views. It is located within walking distance to the Club House, the Driving range and the Equestrian Center. It's simply a unique plot. The building allowance is 370 m2. Marbella Club Golf Resort is a fully gated residential complex with its own golf course, Club House and Equestrian Center. It also has 24 hours Security and Concierge service. The complex has a low construction density to ensure lots of nature around all the villas.