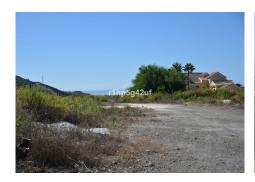

## RESIDENTIAL PLOT BEDROOMS BATHROOMS IN BENAHAVIS

Benahavis

REF# BEMR4623979 €825,000

| BEDS | BATHS | BUILT | PLOT    |
|------|-------|-------|---------|
|      |       | m²    | 1570 m² |

Only flat plot available in the Marbella Club Golf Resort. It has a surface of 1570 m2, south oriented with sea views. It is located within walking distance to the Club House, the Driving range and the Equestrian Center. It's simply a unique plot. The building allowance is 370 m2. Marbella Club Golf Resort is a fully gated residential complex with its own golf course, Club House and Equestrian Center. It also has 24 hours Security and Concierge service. The complex has a low construction density to ensure lots of nature around all the villas.