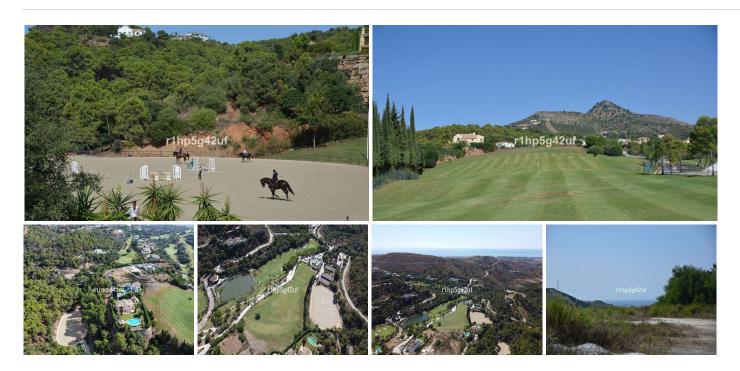

## RESIDENTIAL PLOT BEDROOMS BATHROOMS IN BENAHAVIS

Benahavis

REF# BEMR4623979 €825,000

| BEDS | BATHS | BUILT | PLOT    |
|------|-------|-------|---------|
|      |       | m²    | 1570 m² |

Only flat plot available in the Marbella Club Golf Resort. It has a surface of 1570 m2, south oriented with sea views. It is located within walking distance to the Club House, the Driving range and the Equestrian Center. It's simply a unique plot. The building allowance is 370 m2. Marbella Club Golf Resort is a fully gated residential complex with its own golf course, Club House and Equestrian Center. It also has 24 hours Security and Concierge service. The complex has a low construction density to ensure lots of nature around all the villas.