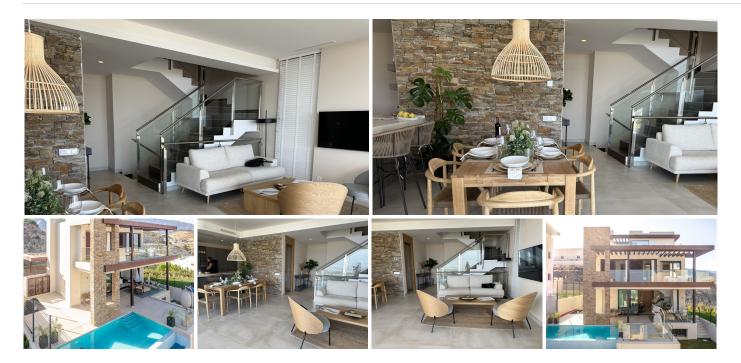

## HOUSE 4 BEDROOMS 3 BATHROOMS IN BENAHAVIS

Benahavis

REF# BEMR4624249 €2,190,000

| BEDS | BATHS | BUILT  | TERRACE |
|------|-------|--------|---------|
| 4    | 3     | 603 m² | 121 m²  |

SPECTACULAR VILLA SITUATED IN LA ALQUERIA, BENAHAVIS, FURNISHED, WITH PRIVATE LIFT AND READY TO MOVE IN.

Exceptional villa designed with the best qualities. It comes fully furnished and ready for you to enjoy the house from minute one. Consists of 4 bedrooms, 3 bathrooms and a guest toilet over 4 levels, with private lift from basement to solarium. Two outdoor parking spaces. Private garden and swimming pool and magnificent sea views.