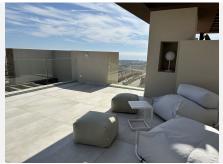

## HOUSE 4 BEDROOMS 3 BATHROOMS IN BENAHAVIS

Benahavis

REF# BEMR4624249 €2,190,000

| BEDS | BATHS | BUILT  | TERRACE |
|------|-------|--------|---------|
| 4    | 3     | 603 m² | 121 m²  |

SPECTACULAR VILLA SITUATED IN LA ALQUERIA, BENAHAVIS, FURNISHED, WITH PRIVATE LIFT AND READY TO MOVE IN.

Exceptional villa designed with the best qualities. It comes fully furnished and ready for you to enjoy the house from minute one. Consists of 4 bedrooms, 3 bathrooms and a guest toilet over 4 levels, with private lift from basement to solarium. Two outdoor parking spaces. Private garden and swimming pool and magnificent sea views.