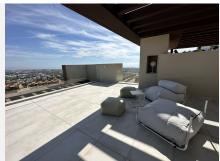

## HOUSE 4 BEDROOMS 3 BATHROOMS IN BENAHAVIS

Benahavis

REF# BEMR4624249 €2,190,000

| BEDS | BATHS | BUILT  | TERRACE |
|------|-------|--------|---------|
| 4    | 3     | 603 m² | 121 m²  |

SPECTACULAR VILLA SITUATED IN LA ALQUERIA, BENAHAVIS, FURNISHED, WITH PRIVATE LIFT AND READY TO MOVE IN.

Exceptional villa designed with the best qualities. It comes fully furnished and ready for you to enjoy the house from minute one. Consists of 4 bedrooms, 3 bathrooms and a guest toilet over 4 levels, with private lift from basement to solarium. Two outdoor parking spaces. Private garden and swimming pool and magnificent sea views.