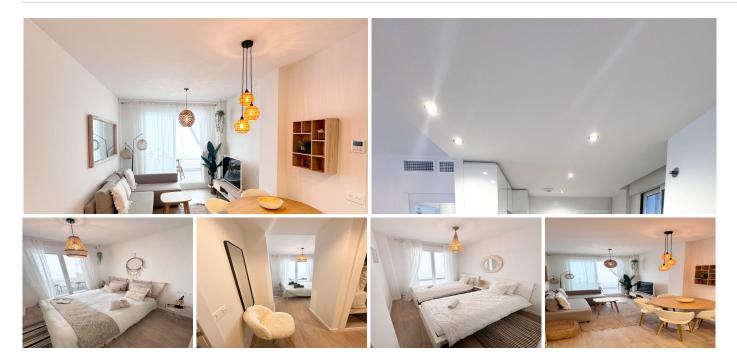

## Marbella

REF# BEMR4624753 €320,000

| BEDS | BATHS | BUILT  | PLOT   |
|------|-------|--------|--------|
| 2    | 2     | 100 m² | 125 m² |

Your new home in the heart of Nueva Andalucía, Marbella, nestled in the prestigious Jardines de Guadaiza. This brand new building presents a modern and stylish apartment, offering the epitome of comfort and convenience in this sought-after neighborhood. Step into this contemporary haven boasting 2 bedrooms and 2 bathrooms, designed with a perfect balance of sophistication and functionality. The apartment is an oasis of tranquility, providing a peaceful retreat after a day of exploring the vibrant surroundings.

One of the highlights of this residence is the private terrace, where you can savor the Mediterranean climate and soak in panoramic views of the surrounding beauty. Whether it's morning coffee or an evening under the stars, this outdoor space becomes an extension of your living area.