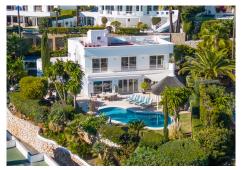

Nestled in Altos Reales, a 24hr gated secure and very private community in one of the most sought-after urbanisation on Marbella's Golden Mile. Positioned to the southwest, this property offers uninterrupted sea vistas. The spacious layout includes a grand entrance hall leading to an impressive combined lounge and dining area featuring a fireplace, a modern kitchen fitted with Gaggenau appliances, a laundry room, and a master bedroom suite with walk-in dressing area. The lounge, dining room, and master bedroom each provide direct access to the terrace, garden, and swimming pool with stunning sea views, as well as an additional terrace with decking, perfect for entertaining family and friends.

The upper floor encompasses three guest bedrooms, two with en-suite, and a separate guest bathroom. All bedrooms open onto a spacious terrace overlooking the sea. The roof solarium offers breathtaking views of both the sea and mountains.