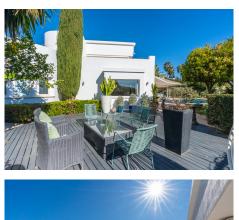

Nestled in Altos Reales, a 24hr gated secure and very private community in one of the most sought-after urbanisation on Marbella's Golden Mile. Positioned to the southwest, this property offers uninterrupted sea vistas. The spacious layout includes a grand entrance hall leading to an impressive combined lounge and dining area featuring a fireplace, a modern kitchen fitted with Gaggenau appliances, a laundry room, and a master bedroom suite with walk-in dressing area. The lounge, dining room, and master bedroom each provide direct access to the terrace, garden, and swimming pool with stunning sea views, as well as an additional terrace with decking, perfect for entertaining family and friends.