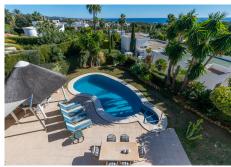

Nestled in Altos Reales, a 24hr gated secure and very private community in one of the most sought-after urbanisation on Marbella's Golden Mile. Positioned to the southwest, this property offers uninterrupted sea vistas. The spacious layout includes a grand entrance hall leading to an impressive combined lounge and dining area featuring a fireplace, a modern kitchen fitted with Gaggenau appliances, a laundry room, and a master bedroom suite with walk-in dressing area. The lounge, dining room, and master bedroom each provide direct access to the terrace, garden, and swimming pool with stunning sea views, as well as an additional terrace with decking, perfect for entertaining family and friends.