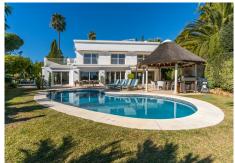

Nestled in Altos Reales, a 24hr gated secure and very private community in one of the most sought-after urbanisation on Marbella's Golden Mile. Positioned to the southwest, this property offers uninterrupted sea vistas. The spacious layout includes a grand entrance hall leading to an impressive combined lounge and dining area featuring a fireplace, a modern kitchen fitted with Gaggenau appliances, a laundry room, and a master bedroom suite with walk-in dressing area. The lounge, dining room, and master bedroom each provide direct access to the terrace, garden, and swimming pool with stunning sea views, as well as an additional terrace with decking, perfect for entertaining family and friends.