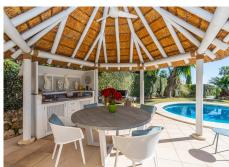

Nestled in Altos Reales, a 24hr gated secure and very private community in one of the most sought-after urbanisation on Marbella's Golden Mile. Positioned to the southwest, this property offers uninterrupted sea vistas. The spacious layout includes a grand entrance hall leading to an impressive combined lounge and dining area featuring a fireplace, a modern kitchen fitted with Gaggenau appliances, a laundry room, and a master bedroom suite with walk-in dressing area. The lounge, dining room, and master bedroom each provide direct access to the terrace, garden, and swimming pool with stunning sea views, as well as an additional terrace with decking, perfect for entertaining family and friends.