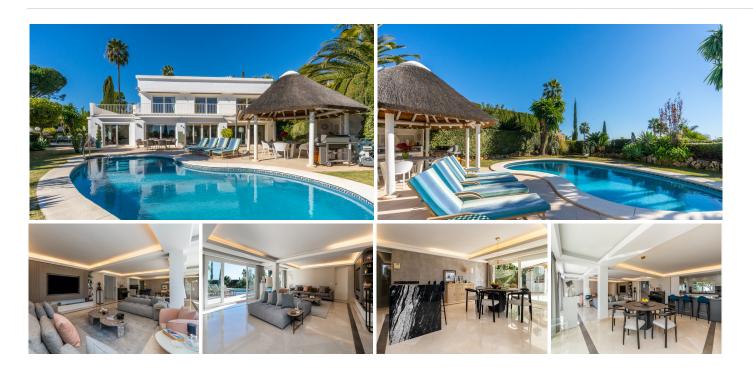

Nestled in Altos Reales, a 24hr gated secure and very private community in one of the most sought-after urbanisation on Marbella's Golden Mile. Positioned to the southwest, this property offers uninterrupted sea vistas. The spacious layout includes a grand entrance hall leading to an impressive combined lounge and dining area featuring a fireplace, a modern kitchen fitted with Gaggenau appliances, a laundry room, and a master bedroom suite with walk-in dressing area. The lounge, dining room, and master bedroom each provide direct access to the terrace, garden, and swimming pool with stunning sea views, as well as an additional terrace with decking, perfect for entertaining family and friends.

The upper floor encompasses three guest bedrooms, two with en-suite, and a separate guest bathroom. All bedrooms open onto a spacious terrace overlooking the sea. The roof solarium offers breathtaking views of both the sea and mountains.

Maintained in impeccable condition, notable features include hot and cold air conditioning, underfloor heating in the ground floor and upstairs bathrooms, electric blinds, solar panels for hot water, a private