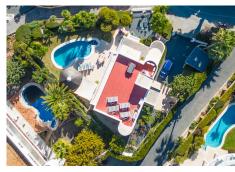

Nestled in Altos Reales, a 24hr gated secure and very private community in one of the most sought-after urbanisation on Marbella's Golden Mile. Positioned to the southwest, this property offers uninterrupted sea vistas. The spacious layout includes a grand entrance hall leading to an impressive combined lounge and dining area featuring a fireplace, a modern kitchen fitted with Gaggenau appliances, a laundry room, and a master bedroom suite with walk-in dressing area. The lounge, dining room, and master bedroom each provide direct access to the terrace, garden, and swimming pool with stunning sea views, as well as an additional terrace with decking, perfect for entertaining family and friends.

The upper floor encompasses three guest bedrooms, two with en-suite, and a separate guest bathroom. All bedrooms open onto a spacious terrace overlooking the sea. The roof solarium offers breathtaking views of both the sea and mountains.