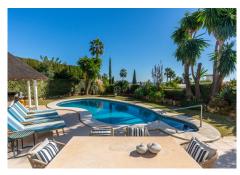

Nestled in Altos Reales, a 24hr gated secure and very private community in one of the most sought-after urbanisation on Marbella's Golden Mile. Positioned to the southwest, this property offers uninterrupted sea vistas. The spacious layout includes a grand entrance hall leading to an impressive combined lounge and dining area featuring a fireplace, a modern kitchen fitted with Gaggenau appliances, a laundry room, and a master bedroom suite with walk-in dressing area. The lounge, dining room, and master bedroom each provide direct access to the terrace, garden, and swimming pool with stunning sea views, as well as an additional terrace with decking, perfect for entertaining family and friends.