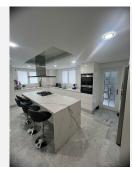

As you step into this exquisite penthouse, you are greeted by a spacious and elegant living area that seamlessly blends modern sophistication with comfort. The open-plan layout creates a seamless flow between the living, dining, and kitchen areas, making it ideal for entertaining guests or spending quality time with family. Floor-to-ceiling windows flood the space with natural light, allowing residents to bask in the beauty of the surrounding landscape.