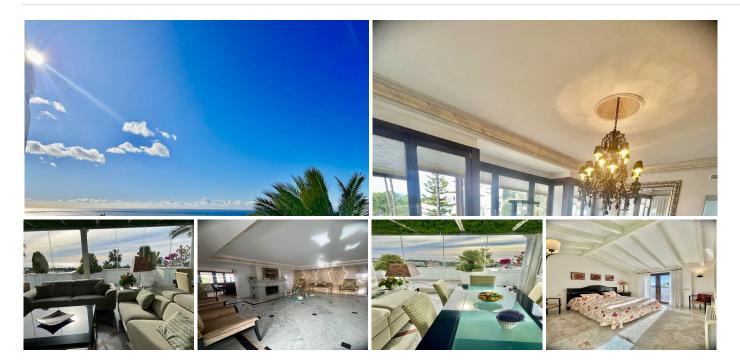

## REF# BEMR4625431 €2,300,000

| BEDS | BATHS | BUILT  | TERRACE |
|------|-------|--------|---------|
| 4    | 4     | 436 m² | 40 m²   |

This stunning 4 bedroom duplex penthouse in Monte Paraiso offers a truly luxurious living experience. Situated in a prime location, it boasts breathtaking sea views and mesmerizing mountain views, providing a picturesque backdrop for residents to enjoy. The penthouse is designed to perfection, with meticulous attention to detail evident in every aspect of its architecture and interior design.

As you step into this exquisite penthouse, you are greeted by a spacious and elegant living area that seamlessly blends modern sophistication with comfort. The open-plan layout creates a seamless flow between the living, dining, and kitchen areas, making it ideal for entertaining guests or spending quality time with family. Floor-to-ceiling windows flood the space with natural light, allowing residents to bask in the beauty of the surrounding landscape.