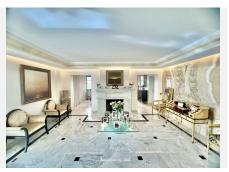

## REF# BEMR4625431 €2,300,000

| BEDS | BATHS | BUILT  | TERRACE |
|------|-------|--------|---------|
| 4    | 4     | 436 m² | 40 m²   |

This stunning 4 bedroom duplex penthouse in Monte Paraiso offers a truly luxurious living experience. Situated in a prime location, it boasts breathtaking sea views and mesmerizing mountain views, providing a picturesque backdrop for residents to enjoy. The penthouse is designed to perfection, with meticulous attention to detail evident in every aspect of its architecture and interior design.

As you step into this exquisite penthouse, you are greeted by a spacious and elegant living area that seamlessly blends modern sophistication with comfort. The open-plan layout creates a seamless flow between the living, dining, and kitchen areas, making it ideal for entertaining guests or spending quality time with family. Floor-to-ceiling windows flood the space with natural light, allowing residents to bask in the beauty of the surrounding landscape.