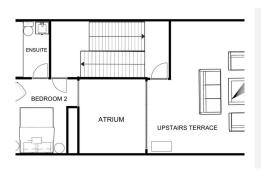

Superb 3 bedroom semi-detached house in a well established complex in the area of Mijas Golf. This property really stands out with its unique features that give you a true sense of space. On entry you will find the fully fitted kitchen and utility room, split level dining area and lounge and a private south facing terrace. On the upper levels you will find another sunny terrace and 3 generous sized bedrooms all with fitted wardrobes with two sharing a shower room and the main bedroom has its own renovated en-suite bathroom. Bright, airy and full of character in this typically Andalusian style home complete with an internal atrium allowing natural light to flow through the house. The, soon to be gated, community is beautifully maintained with a large communal swimming pool. The popular Fuengirola and La Cala beaches are less than 10 minutes by car or public transport and Malaga airport is an easy 30 minutes drive. Surrounded by the prestigious Mijas Golf courses of Los Lagos and Los Olivos, this is a property that you have to see. Excellent value with all the trimmings and more.