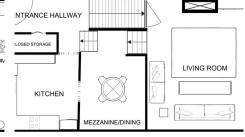

Superb 3 bedroom semi-detached house in a well established complex in the area of Mijas Golf. This property really stands out with its unique features that give you a true sense of space. On entry you will find the fully fitted kitchen and utility room, split level dining area and lounge and a private south facing terrace. On the upper levels you will find another sunny terrace and 3 generous sized bedrooms all with fitted wardrobes with two sharing a shower room and the main bedroom has its own renovated en-suite bathroom. Bright, airy and full of character in this typically Andalusian style home complete with an internal atrium allowing natural light to flow through the house. The, soon to be gated, community is beautifully maintained with a large communal swimming pool. The popular Fuengirola and La Cala beaches are less than 10 minutes by car or public transport and Malaga airport is an easy 30 minutes drive. Surrounded by the prestigious Mijas Golf courses of Los Lagos and Los Olivos, this is a property that you have to see. Excellent value with all the trimmings and more.