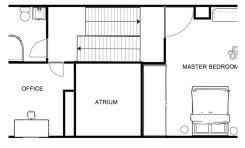

Superb 3 bedroom semi-detached house in a well established complex in the area of Mijas Golf. This property really stands out with its unique features that give you a true sense of space. On entry you will find the fully fitted kitchen and utility room, split level dining area and lounge and a private south facing terrace. On the upper levels you will find another sunny terrace and 3 generous sized bedrooms all with fitted wardrobes with two sharing a shower room and the main bedroom has its own renovated en-suite bathroom. Bright, airy and full of character in this typically Andalusian style home complete with an internal atrium allowing natural light to flow through the house. The, soon to be gated, community is beautifully maintained with a large communal swimming pool. The popular Fuengirola and La Cala beaches are less than 10 minutes by car or public transport and Malaga airport is an easy 30 minutes drive. Surrounded by the prestigious Mijas Golf courses of Los Lagos and Los Olivos, this is a property that you have to see. Excellent value with all the trimmings and more.