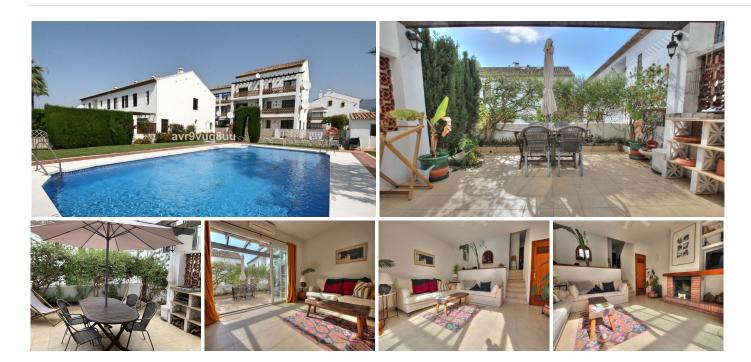

## SEMI-DETACHED HOUSE 3 BEDROOMS 2.5 BATHROOMS IN MIJAS GOLF

Mijas Golf

REF# BEMR4625446 €300,000

| BEDS | BATHS | BUILT  | TERRACE |
|------|-------|--------|---------|
| 3    | 2.5   | 132 m² | 50 m²   |

Superb 3 bedroom semi-detached house in a well established complex in the area of Mijas Golf. This property really stands out with its unique features that give you a true sense of space. On entry you will find the fully fitted kitchen and utility room, split level dining area and lounge and a private south facing terrace. On the upper levels you will find another sunny terrace and 3 generous sized bedrooms all with fitted wardrobes with two sharing a shower room and the main bedroom has its own renovated en-suite bathroom. Bright, airy and full of character in this typically Andalusian style home complete with an internal atrium allowing natural light to flow through the house. The, soon to be gated, community is beautifully maintained with a large communal swimming pool. The popular Fuengirola and La Cala beaches are less than 10 minutes by car or public transport and Malaga airport is an easy 30 minutes drive. Surrounded by the prestigious Mijas Golf courses of Los Lagos and Los Olivos, this is a property that you have to see. Excellent value with all the trimmings and more.