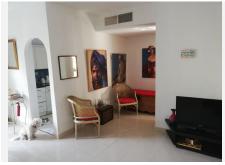

Lovely light and airy 1-2 bedroom apartment in Puerto Banus Has 95 m2 distributed in a large open living room with built in fireplace, separate area for dining with views north looking over the Palm tree avenue of Julia Iglesia.

The apartment has lots of light is a third floor apartment with lift from the basement/parking. The block has wrought iron gates and is private and at night time the exterior gates are closed by the night watchman so maximum security. Small storage space in the passage near to the entrance of the apartment