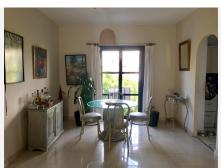

Lovely light and airy 1-2 bedroom apartment in Puerto Banus Has 95 m2 distributed in a large open living room with built in fireplace, separate area for dining with views north looking over the Palm tree avenue of Julia Iglesia.

From the dining area access to a fully fitted Kithen.
Includes large bedroom with built in wardrobes and lots of morning sun entering from 2 arched wooden windows with metal blinds.
Bathroom double marble sinks, shower and bath and separate WC