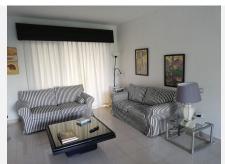

Lovely light and airy 1-2 bedroom apartment in Puerto Banus Has 95 m2 distributed in a large open living room with built in fireplace, separate area for dining with views north looking over the Palm tree avenue of Julia Iglesia.

## **BROMLEY ESTATES**

Marbella

The original terrace access from the living room facing south has been enclosed with window and double doors both in solid pine wood.

This room has been used as a 2nd bedroom, office and gym or extra cloakroom over the years