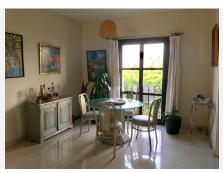

Lovely light and airy 1-2 bedroom apartment in Puerto Banus Has 95 m2 distributed in a large open living room with built in fireplace, separate area for dining with views north looking over the Palm tree avenue of Julia Iglesia.

From the dining area access to a fully fitted Kithen.
Includes large bedroom with built in wardrobes and lots of morning sun entering from 2 arched wooden windows with metal blinds.
Bathroom double marble sinks, shower and bath and separate WC