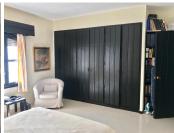

From the dining area access to a fully fitted Kithen.
Includes large bedroom with built in wardrobes and lots of morning sun entering from 2 arched wooden windows with metal blinds.
Bathroom double marble sinks, shower and bath and separate WC