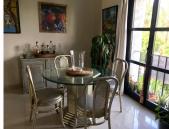

From the dining area access to a fully fitted Kithen.
Includes large bedroom with built in wardrobes and lots of morning sun entering from 2 arched wooden windows with metal blinds.
Bathroom double marble sinks, shower and bath and separate WC