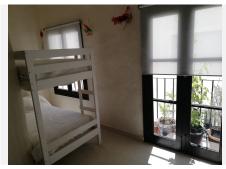

## **BROMLEY ESTATES**

Marbella

The original terrace access from the living room facing south has been enclosed with window and double doors both in solid pine wood.

This room has been used as a 2nd bedroom, office and gym or extra cloakroom over the years