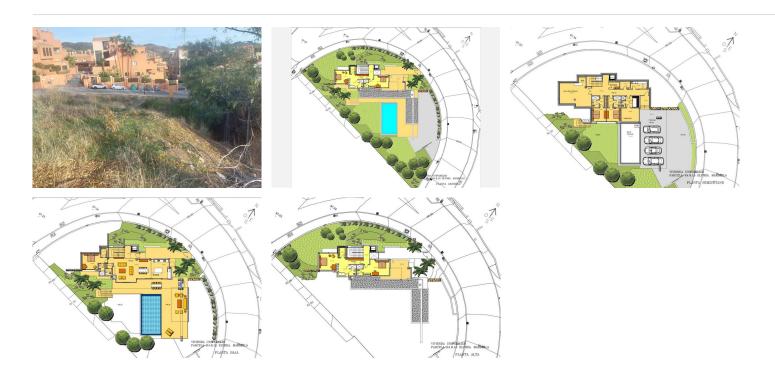

## RESIDENTIAL PLOT BEDROOMS BATHROOMS IN ELVIRIA

Elviria

REF# BEMR4626043 €780,000

BEDS BATHS BUILT PLOT

443 m<sup>2</sup> 1140 m<sup>2</sup>

Discover this remarkable plot with views of the sea and mountains, boasting a generous area of 1,140m2 and the necessary permit for constructing a 322m2 villa, plus terrace and basement. The plot is strategically located with easy access and communication links, in close proximity to schools, shopping centers, and just a 5-minute drive from the beach. The project is meticulously designed in a modern style, seamlessly blending contemporary comfort with the natural beauty of its surroundings.