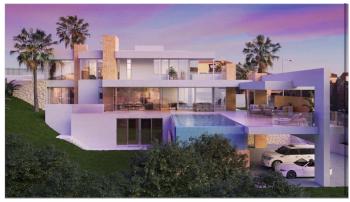

## RESIDENTIAL PLOT BEDROOMS BATHROOMS IN ELVIRIA

Elviria

REF# BEMR4626043 €780,000

BEDS BATHS BUILT PLOT

443 m<sup>2</sup> 1140 m<sup>2</sup>

Discover this remarkable plot with views of the sea and mountains, boasting a generous area of 1,140m2 and the necessary permit for constructing a 322m2 villa, plus terrace and basement. The plot is strategically located with easy access and communication links, in close proximity to schools, shopping centers, and just a 5-minute drive from the beach. The project is meticulously designed in a modern style, seamlessly blending contemporary comfort with the natural beauty of its surroundings.