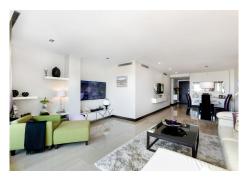

## REF# BEMR4626274 €550,000

| BEDS | BATHS | BUILT  | TERRACE |
|------|-------|--------|---------|
| 3    | 3     | 143 m² | 54 m²   |

Luxurious three bedroom, south facing corner apartment in the sought after complex La Azalia, in Benahavis with stunning sea and golf views. The community has 24hr security, beautifully maintained gardens and two swimming pools; as well as being just a five minute drive to San Pedro Town and a short walk to the small village of La Heredia. The apartment has an open plan living and dining area with French doors leading out to the private sunny terrace; fully fitted kitchen with breakfast area; master suite with a walk-in wardrobe and direct access to the terrace; a guest suite; and guest bedroom and bathroom. All the bathrooms have recently been upgraded and have under floor heating. Other features include an alarm system, air-conditioning, two underground parkings and a large storage room.