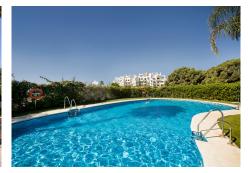

## REF# BEMR4626274 €550,000

| BEDS | BATHS | BUILT  | TERRACE |
|------|-------|--------|---------|
| 3    | 3     | 143 m² | 54 m²   |

Luxurious three bedroom, south facing corner apartment in the sought after complex La Azalia, in Benahavis with stunning sea and golf views. The community has 24hr security, beautifully maintained gardens and two swimming pools; as well as being just a five minute drive to San Pedro Town and a short walk to the small village of La Heredia. The apartment has an open plan living and dining area with French doors leading out to the private sunny terrace; fully fitted kitchen with breakfast area; master suite with a walk-in wardrobe and direct access to the terrace; a guest suite; and guest bedroom and bathroom. All the bathrooms have recently been upgraded and have under floor heating. Other features include an alarm system, air-conditioning, two underground parkings and a large storage room.