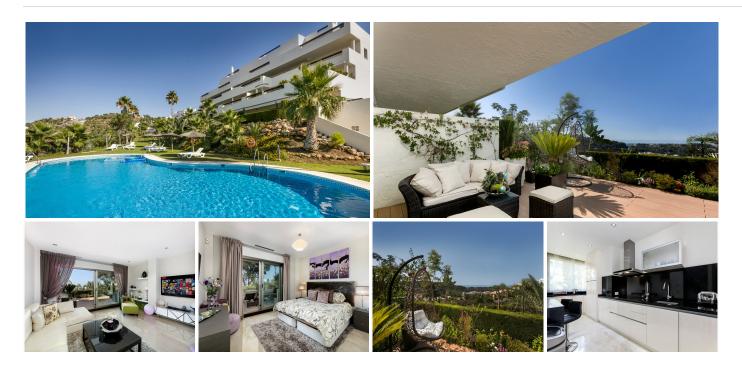

## GROUND FLOOR APARTMENT 3 BEDROOMS 3 BATHROOMS IN BENAHAVIS

Benahavis

## REF# BEMR4626274 €550,000

| BEDS | BATHS | BUILT  | TERRACE |
|------|-------|--------|---------|
| 3    | 3     | 143 m² | 54 m²   |

Luxurious three bedroom, south facing corner apartment in the sought after complex La Azalia, in Benahavis with stunning sea and golf views. The community has 24hr security, beautifully maintained gardens and two swimming pools; as well as being just a five minute drive to San Pedro Town and a short walk to the small village of La Heredia. The apartment has an open plan living and dining area with French doors leading out to the private sunny terrace; fully fitted kitchen with breakfast area; master suite with a walk-in wardrobe and direct access to the terrace; a guest suite; and guest bedroom and bathroom. All the bathrooms have recently been upgraded and have under floor heating. Other features include an alarm system, air-conditioning, two underground parkings and a large storage room.