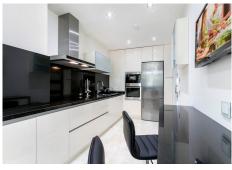

## REF# BEMR4626274 €550,000

| BEDS | BATHS | BUILT  | TERRACE |
|------|-------|--------|---------|
| 3    | 3     | 143 m² | 54 m²   |

Luxurious three bedroom, south facing corner apartment in the sought after complex La Azalia, in Benahavis with stunning sea and golf views. The community has 24hr security, beautifully maintained gardens and two swimming pools; as well as being just a five minute drive to San Pedro Town and a short walk to the small village of La Heredia. The apartment has an open plan living and dining area with French doors leading out to the private sunny terrace; fully fitted kitchen with breakfast area; master suite with a walk-in wardrobe and direct access to the terrace; a guest suite; and guest bedroom and bathroom. All the bathrooms have recently been upgraded and have under floor heating. Other features include an alarm system, air-conditioning, two underground parkings and a large storage room.