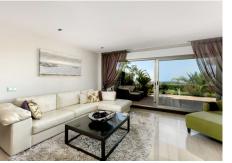

## REF# BEMR4626274 €550,000

| BEDS | BATHS | BUILT  | TERRACE |
|------|-------|--------|---------|
| 3    | 3     | 143 m² | 54 m²   |

Luxurious three bedroom, south facing corner apartment in the sought after complex La Azalia, in Benahavis with stunning sea and golf views. The community has 24hr security, beautifully maintained gardens and two swimming pools; as well as being just a five minute drive to San Pedro Town and a short walk to the small village of La Heredia. The apartment has an open plan living and dining area with French doors leading out to the private sunny terrace; fully fitted kitchen with breakfast area; master suite with a walk-in wardrobe and direct access to the terrace; a guest suite; and guest bedroom and bathroom. All the bathrooms have recently been upgraded and have under floor heating. Other features include an alarm system, air-conditioning, two underground parkings and a large storage room.