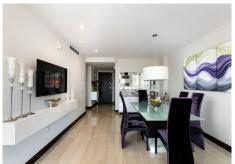

## REF# BEMR4626274 €550,000

| BEDS | BATHS | BUILT  | TERRACE |
|------|-------|--------|---------|
| 3    | 3     | 143 m² | 54 m²   |

Luxurious three bedroom, south facing corner apartment in the sought after complex La Azalia, in Benahavis with stunning sea and golf views. The community has 24hr security, beautifully maintained gardens and two swimming pools; as well as being just a five minute drive to San Pedro Town and a short walk to the small village of La Heredia. The apartment has an open plan living and dining area with French doors leading out to the private sunny terrace; fully fitted kitchen with breakfast area; master suite with a walk-in wardrobe and direct access to the terrace; a guest suite; and guest bedroom and bathroom. All the bathrooms have recently been upgraded and have under floor heating. Other features include an alarm system, air-conditioning, two underground parkings and a large storage room.