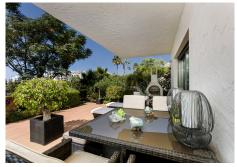

## REF# BEMR4626274 €550,000

| BEDS | BATHS | BUILT  | TERRACE |
|------|-------|--------|---------|
| 3    | 3     | 143 m² | 54 m²   |

Luxurious three bedroom, south facing corner apartment in the sought after complex La Azalia, in Benahavis with stunning sea and golf views. The community has 24hr security, beautifully maintained gardens and two swimming pools; as well as being just a five minute drive to San Pedro Town and a short walk to the small village of La Heredia. The apartment has an open plan living and dining area with French doors leading out to the private sunny terrace; fully fitted kitchen with breakfast area; master suite with a walk-in wardrobe and direct access to the terrace; a guest suite; and guest bedroom and bathroom. All the bathrooms have recently been upgraded and have under floor heating. Other features include an alarm system, air-conditioning, two underground parkings and a large storage room.