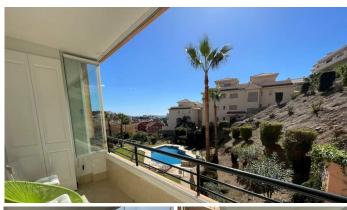

## MIDDLE FLOOR APARTMENT 2 BEDROOMS 2 BATHROOMS IN RIVIERA DEL SOL

Riviera del Sol

REF# BEMR4627702 €240,000

| BEDS | BATHS | BUILT | TERRACE |
|------|-------|-------|---------|
| 2    | 2     | 75 m² | 11 m²   |

This stunning 2 bedroom 2 bathroom apartment is situated mid Riviera del Sol. The apartment comes with underground parking and has slight sea views. The apartment is on the first floor. (there is no lift) and is South facing. The kitchen has been refurbished to a very high standard and new glass curtains on the sunny terrace have been placed. The property is ready to move straight into. Nice quiet complex. There is the LPO in place BUT THE COMPLEX DOES NOT ALLOW HOLIDAY RENTALS.