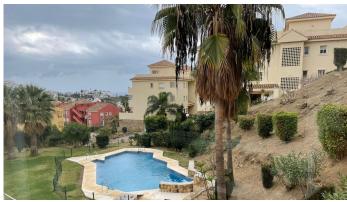

## MIDDLE FLOOR APARTMENT 2 BEDROOMS 2 BATHROOMS IN RIVIERA DEL SOL

Riviera del Sol

REF# BEMR4627702 €240,000

| BEDS | BATHS | BUILT | TERRACE |
|------|-------|-------|---------|
| 2    | 2     | 75 m² | 11 m²   |

This stunning 2 bedroom 2 bathroom apartment is situated mid Riviera del Sol. The apartment comes with underground parking and has slight sea views. The apartment is on the first floor. (there is no lift) and is South facing. The kitchen has been refurbished to a very high standard and new glass curtains on the sunny terrace have been placed. The property is ready to move straight into. Nice quiet complex. There is the LPO in place BUT THE COMPLEX DOES NOT ALLOW HOLIDAY RENTALS.