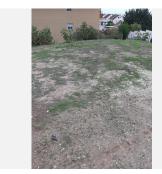

## RESIDENTIAL PLOT BEDROOMS BATHROOMS IN FUENGIROLA

Fuengirola

REF# BEMR4627753 €215,000

BEDS BATHS BUILT PLOT  $m^2$  694  $m^2$ 

Fabulous urban plot of 694 m2 with sea views.

It has a buildable area of 27% up to two floors plus basement, with an excellent south orientation and sea views.

The plot is practically flat except for the southeast side, which is vertical.

It is located in a quiet area of Torreblanca and with all services just a couple of minutes away by car.

Ideal to buy a chalet and enjoy one of the most sought-after areas of Fuengirola.