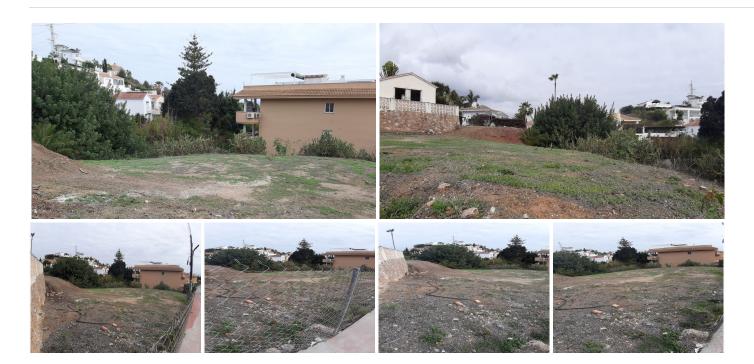

## RESIDENTIAL PLOT BEDROOMS BATHROOMS IN FUENGIROLA

Fuengirola

REF# BEMR4627753 €215,000

BEDS BATHS BUILT PLOT  $m^2$  694  $m^2$ 

Fabulous urban plot of 694 m2 with sea views.

It has a buildable area of 27% up to two floors plus basement, with an excellent south orientation and sea views.

The plot is practically flat except for the southeast side, which is vertical.

It is located in a quiet area of Torreblanca and with all services just a couple of minutes away by car.

Ideal to buy a chalet and enjoy one of the most sought-after areas of Fuengirola.