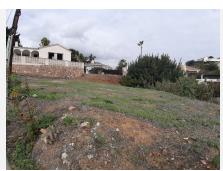

## RESIDENTIAL PLOT BEDROOMS BATHROOMS IN FUENGIROLA

Fuengirola

REF# BEMR4627753 €215,000

BEDS BATHS BUILT PLOT  $m^2$  694  $m^2$ 

Fabulous urban plot of 694 m2 with sea views.

It has a buildable area of 27% up to two floors plus basement, with an excellent south orientation and sea views.

The plot is practically flat except for the southeast side, which is vertical.

It is located in a quiet area of Torreblanca and with all services just a couple of minutes away by car.

Ideal to buy a chalet and enjoy one of the most sought-after areas of Fuengirola.