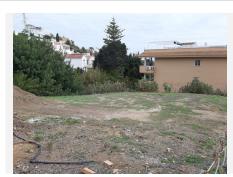

## RESIDENTIAL PLOT BEDROOMS BATHROOMS IN FUENGIROLA

Fuengirola

REF# BEMR4627753 €215,000

BEDS BATHS BUILT PLOT  $m^2$  694  $m^2$ 

Fabulous urban plot of 694 m2 with sea views.

It has a buildable area of 27% up to two floors plus basement, with an excellent south orientation and sea views.

The plot is practically flat except for the southeast side, which is vertical.

It is located in a quiet area of Torreblanca and with all services just a couple of minutes away by car.

Ideal to buy a chalet and enjoy one of the most sought-after areas of Fuengirola.