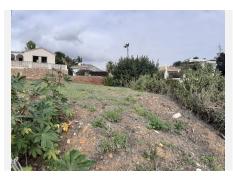

## RESIDENTIAL PLOT BEDROOMS BATHROOMS IN FUENGIROLA

Fuengirola

REF# BEMR4627753 €215,000

BEDS BATHS BUILT PLOT  $m^2$  694  $m^2$ 

Fabulous urban plot of 694 m2 with sea views.

It has a buildable area of 27% up to two floors plus basement, with an excellent south orientation and sea views.

The plot is practically flat except for the southeast side, which is vertical.

It is located in a quiet area of Torreblanca and with all services just a couple of minutes away by car.

Ideal to buy a chalet and enjoy one of the most sought-after areas of Fuengirola.