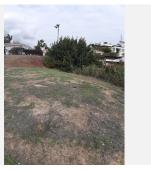

## RESIDENTIAL PLOT BEDROOMS BATHROOMS IN FUENGIROLA

Fuengirola

REF# BEMR4627753 €215,000

BEDS BATHS BUILT PLOT  $m^2$  694  $m^2$ 

Fabulous urban plot of 694 m2 with sea views.

It has a buildable area of 27% up to two floors plus basement, with an excellent south orientation and sea views.

The plot is practically flat except for the southeast side, which is vertical.

It is located in a quiet area of Torreblanca and with all services just a couple of minutes away by car.

Ideal to buy a chalet and enjoy one of the most sought-after areas of Fuengirola.