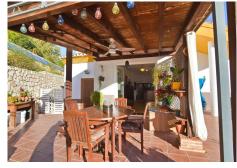

On the first floor you will find the spacious double-height living room with access to the porch and pool, this is perfect to enjoy with friends and family with a wonderful porch with sun all day long. In addition, the spacious kitchen with private laundry room and access to the outdoor area is ideal, you will also find a 1 bedroom with built-in wardrobes and a full bathroom, while on the second floor there are 4 bedrooms and 2 full bathrooms. The master bedroom has an en-suite bathroom and terrace with views of the pool and Fuengirola.