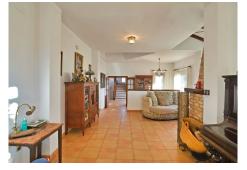

On the first floor you will find the spacious double-height living room with access to the porch and pool, this is perfect to enjoy with friends and family with a wonderful porch with sun all day long. In addition, the spacious kitchen with private laundry room and access to the outdoor area is ideal, you will also find a 1 bedroom with built-in wardrobes and a full bathroom, while on the second floor there are 4 bedrooms and 2 full bathrooms. The master bedroom has an en-suite bathroom and terrace with views of the pool and Fuengirola.