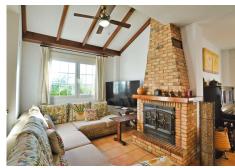

On the first floor you will find the spacious double-height living room with access to the porch and pool, this is perfect to enjoy with friends and family with a wonderful porch with sun all day long. In addition, the spacious kitchen with private laundry room and access to the outdoor area is ideal, you will also find a 1 bedroom with built-in wardrobes and a full bathroom, while on the second floor there are 4 bedrooms and 2 full bathrooms. The master bedroom has an en-suite bathroom and terrace with views of the pool and Fuengirola.