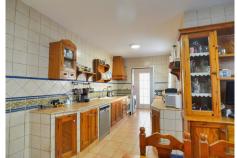

On the first floor you will find the spacious double-height living room with access to the porch and pool, this is perfect to enjoy with friends and family with a wonderful porch with sun all day long. In addition, the spacious kitchen with private laundry room and access to the outdoor area is ideal, you will also find a 1 bedroom with built-in wardrobes and a full bathroom, while on the second floor there are 4 bedrooms and 2 full bathrooms. The master bedroom has an en-suite bathroom and terrace with views of the pool and Fuengirola.