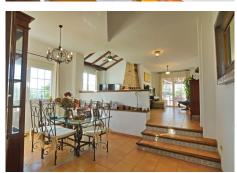

On the first floor you will find the spacious double-height living room with access to the porch and pool, this is perfect to enjoy with friends and family with a wonderful porch with sun all day long. In addition, the spacious kitchen with private laundry room and access to the outdoor area is ideal, you will also find a 1 bedroom with built-in wardrobes and a full bathroom, while on the second floor there are 4 bedrooms and 2 full bathrooms. The master bedroom has an en-suite bathroom and terrace with views of the pool and Fuengirola.