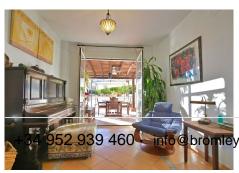

On the first floor you will find the spacious double-height living room with access to the porch and pool, this is perfect to enjoy with friends and family with a wonderful porch with sun all day long. In addition, the spacious kitchen with private laundry room and access to the outdoor area is ideal, you will also find a 1 bedroom with built-in wardrobes and a full bathroom, while on the second floor there are 4 bedrooms and 2 full bathrooms. The master bedroom has an en-suite bathroom and terrace with views of the pool and Fuengirola.