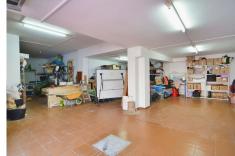

In the basement you will find a second living room/office, extra bedroom and a garage with capacity for up to 4 cars.

The exceptional luminosity of this villa is due to its excellent orientation with sun absolutely all day.