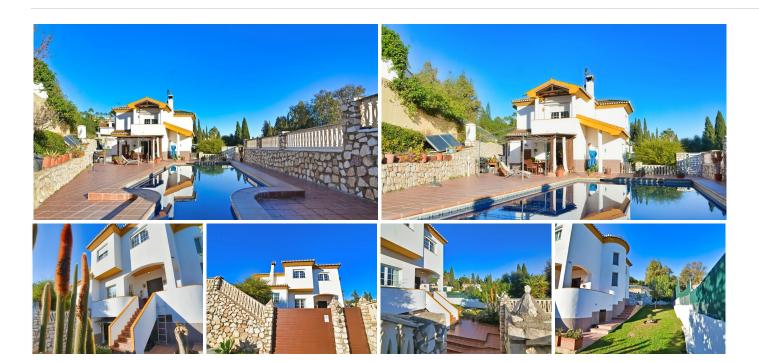

Discover the villa of your dreams in Campo Mijas! This incredible property with 2 floors plus basement is located in an excellent location close to services and amenities, less than 7 minutes drive from the center of Fuengirola and the beach. Enjoy the tranquility that this villa offers you on a plot of 780 square meters.

On the first floor you will find the spacious double-height living room with access to the porch and pool, this is perfect to enjoy with friends and family with a wonderful porch with sun all day long. In addition, the spacious kitchen with private laundry room and access to the outdoor area is ideal, you will also find a 1 bedroom with built-in wardrobes and a full bathroom, while on the second floor there are 4 bedrooms and 2 full bathrooms. The master bedroom has an en-suite bathroom and terrace with views of the pool and Fuengirola.

In the basement you will find a second living room/office, extra bedroom and a garage with capacity for up to 4 cars.

The exceptional luminosity of this villa is due to its excellent orientation with sun absolutely all day.