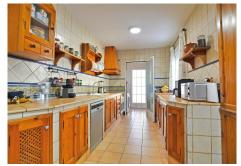

On the first floor you will find the spacious double-height living room with access to the porch and pool, this is perfect to enjoy with friends and family with a wonderful porch with sun all day long. In addition, the spacious kitchen with private laundry room and access to the outdoor area is ideal, you will also find a 1 bedroom with built-in wardrobes and a full bathroom, while on the second floor there are 4 bedrooms and 2 full bathrooms. The master bedroom has an en-suite bathroom and terrace with views of the pool and Fuengirola.