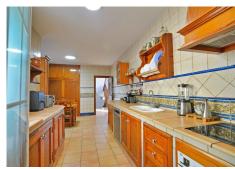

On the first floor you will find the spacious double-height living room with access to the porch and pool, this is perfect to enjoy with friends and family with a wonderful porch with sun all day long. In addition, the spacious kitchen with private laundry room and access to the outdoor area is ideal, you will also find a 1 bedroom with built-in wardrobes and a full bathroom, while on the second floor there are 4 bedrooms and 2 full bathrooms. The master bedroom has an en-suite bathroom and terrace with views of the pool and Fuengirola.