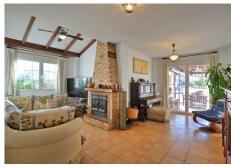

On the first floor you will find the spacious double-height living room with access to the porch and pool, this is perfect to enjoy with friends and family with a wonderful porch with sun all day long. In addition, the spacious kitchen with private laundry room and access to the outdoor area is ideal, you will also find a 1 bedroom with built-in wardrobes and a full bathroom, while on the second floor there are 4 bedrooms and 2 full bathrooms. The master bedroom has an en-suite bathroom and terrace with views of the pool and Fuengirola.