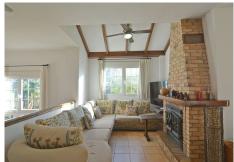

On the first floor you will find the spacious double-height living room with access to the porch and pool, this is perfect to enjoy with friends and family with a wonderful porch with sun all day long. In addition, the spacious kitchen with private laundry room and access to the outdoor area is ideal, you will also find a 1 bedroom with built-in wardrobes and a full bathroom, while on the second floor there are 4 bedrooms and 2 full bathrooms. The master bedroom has an en-suite bathroom and terrace with views of the pool and Fuengirola.