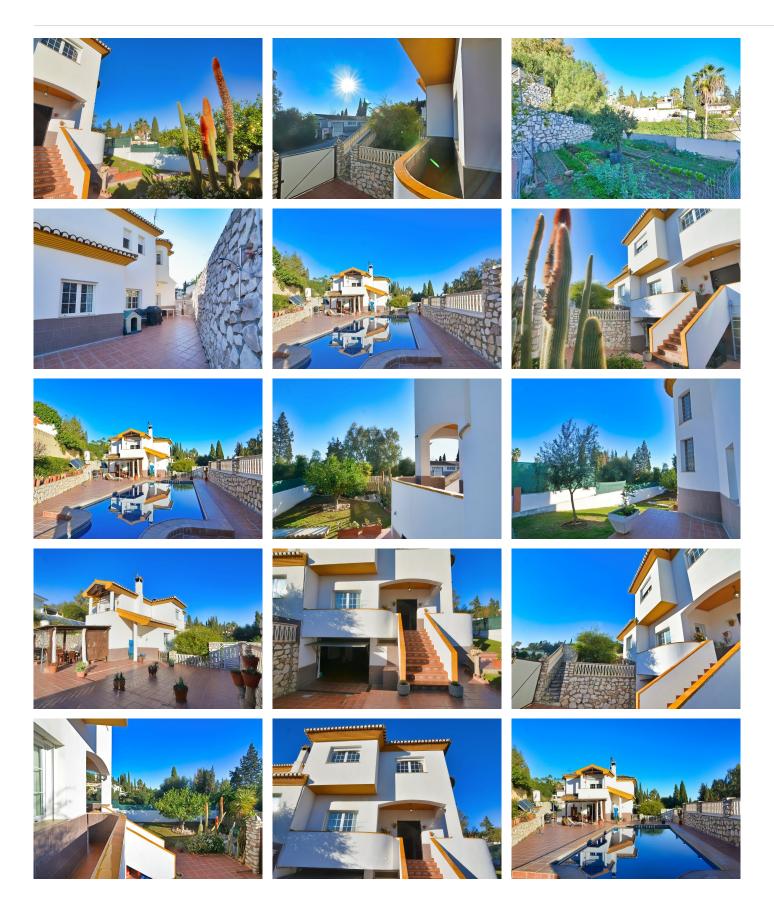

Discover the villa of your dreams in Campo Mijas! This incredible property with 2 floors plus basement is located in an excellent location close to services and amenities, less than 7 minutes drive from the center of Fuengirola and the beach. Enjoy the tranquility that this villa offers you on a plot of 780 square meters.

On the first floor you will find the spacious double-height living room with access to the porch and pool, this is perfect to enjoy with friends and family with a wonderful porch with sun all day long. In addition, the spacious kitchen with private laundry room and access to the outdoor area is ideal, you will also find a 1 bedroom with built-in wardrobes and a full bathroom, while on the second floor there are 4 bedrooms and 2 full bathrooms. The master bedroom has an en-suite bathroom and terrace with views of the pool and Fuengirola.

In the basement you will find a second living room/office, extra bedroom and a garage with capacity for up to 4 cars.

The exceptional luminosity of this villa is due to its excellent orientation with sun absolutely all day.

It is important to mention that it has photovoltaic panels, achieving great savings, and 2 orchards.

+34 952 939 460 · info@bromleyestatesmarbella.com Urbanizacion El Rosario, CN340, Km 188, Marbella, Malaga 29603