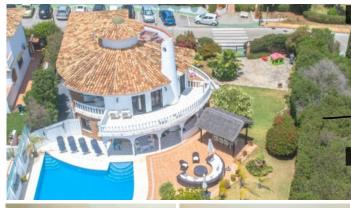

## HOUSE 5 BEDROOMS 5 BATHROOMS IN EL CHAPARRAL

El Chaparral

REF# BEMR4627885 €995,000

| BEDS | BATHS | BUILT  | PLOT   |
|------|-------|--------|--------|
| 5    | 5     | 396 m² | 746 m² |

This exceptional and expansive 5-bedroom villa stands uniquely situated within the Las Farolas estate is conveniently positioned near both La Cala de Mijas and Fuengirola. Positioned on a corner plot, the property boasts an extensive driveway accommodating up to 3 cars, while the spacious backyard beckons with the promise of a generous pool, open and covered terraces, an outdoor kitchen, gazebo, and lush garden—offering the perfect setting for leisurely summer days, whether basking in the sun or seeking shade.