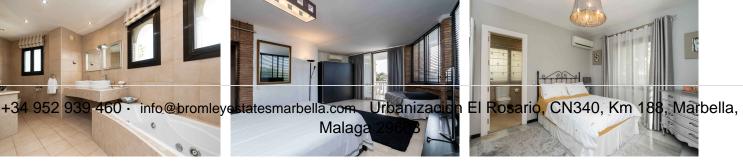

The generously proportioned lounge/diner provides ample space, a magnificent open fireplace and access to the inviting covered terraces. Adjacent, the expansive kitchen offers abundant room for culinary enthusiasts, featuring an island with seating for family meals. Completing the ground floor accommodation is a bedroom with an en-suite bathroom and a separate shower room.

## **BROMLEY ESTATES**

. Marbella.

Ascending to the upper level, the master bedroom suite commands attention with its gracefully curved walls, a covered terrace boasting sea views, and a luxurious bathroom appointed with double vanity units, an oversized walk-in shower, and a bath equipped with a TV screen. Three additional bedrooms and two bathrooms are also conveniently located on this floor.