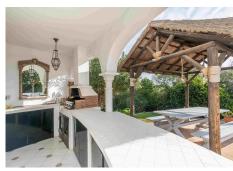

## HOUSE 5 BEDROOMS 5 BATHROOMS IN EL CHAPARRAL

El Chaparral

REF# BEMR4627885 €995,000

| BEDS | BATHS | BUILT  | PLOT   |
|------|-------|--------|--------|
| 5    | 5     | 396 m² | 746 m² |

This exceptional and expansive 5-bedroom villa stands uniquely situated within the Las Farolas estate is conveniently positioned near both La Cala de Mijas and Fuengirola. Positioned on a corner plot, the property boasts an extensive driveway accommodating up to 3 cars, while the spacious backyard beckons with the promise of a generous pool, open and covered terraces, an outdoor kitchen, gazebo, and lush garden—offering the perfect setting for leisurely summer days, whether basking in the sun or seeking shade.