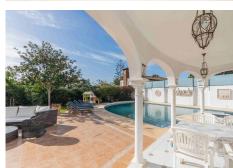

## HOUSE 5 BEDROOMS 5 BATHROOMS IN EL CHAPARRAL

El Chaparral

REF# BEMR4627885 €995,000

| BEDS | BATHS | BUILT  | PLOT   |
|------|-------|--------|--------|
| 5    | 5     | 396 m² | 746 m² |

This exceptional and expansive 5-bedroom villa stands uniquely situated within the Las Farolas estate is conveniently positioned near both La Cala de Mijas and Fuengirola. Positioned on a corner plot, the property boasts an extensive driveway accommodating up to 3 cars, while the spacious backyard beckons with the promise of a generous pool, open and covered terraces, an outdoor kitchen, gazebo, and lush garden—offering the perfect setting for leisurely summer days, whether basking in the sun or seeking shade.