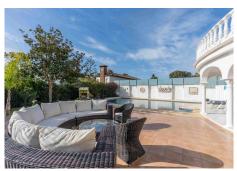

## HOUSE 5 BEDROOMS 5 BATHROOMS IN EL CHAPARRAL

El Chaparral

REF# BEMR4627885 €995,000

| BEDS | BATHS | BUILT  | PLOT   |
|------|-------|--------|--------|
| 5    | 5     | 396 m² | 746 m² |

This exceptional and expansive 5-bedroom villa stands uniquely situated within the Las Farolas estate is conveniently positioned near both La Cala de Mijas and Fuengirola. Positioned on a corner plot, the property boasts an extensive driveway accommodating up to 3 cars, while the spacious backyard beckons with the promise of a generous pool, open and covered terraces, an outdoor kitchen, gazebo, and lush garden—offering the perfect setting for leisurely summer days, whether basking in the sun or seeking shade.