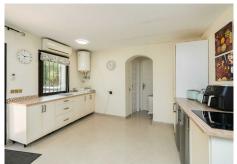

The generously proportioned lounge/diner provides ample space, a magnificent open fireplace and access to the inviting covered terraces. Adjacent, the expansive kitchen offers abundant room for culinary enthusiasts, featuring an island with seating for family meals. Completing the ground floor accommodation is a bedroom with an en-suite bathroom and a separate shower room.