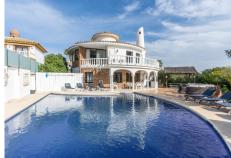

## HOUSE 5 BEDROOMS 5 BATHROOMS IN EL CHAPARRAL

El Chaparral

REF# BEMR4627885 €995,000

| BEDS | BATHS | BUILT  | PLOT   |
|------|-------|--------|--------|
| 5    | 5     | 396 m² | 746 m² |

This exceptional and expansive 5-bedroom villa stands uniquely situated within the Las Farolas estate is conveniently positioned near both La Cala de Mijas and Fuengirola. Positioned on a corner plot, the property boasts an extensive driveway accommodating up to 3 cars, while the spacious backyard beckons with the promise of a generous pool, open and covered terraces, an outdoor kitchen, gazebo, and lush garden—offering the perfect setting for leisurely summer days, whether basking in the sun or seeking shade.