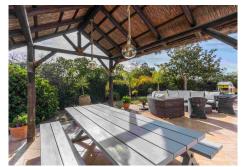

## HOUSE 5 BEDROOMS 5 BATHROOMS IN EL CHAPARRAL

El Chaparral

REF# BEMR4627885 €995,000

| BEDS | BATHS | BUILT  | PLOT   |
|------|-------|--------|--------|
| 5    | 5     | 396 m² | 746 m² |

This exceptional and expansive 5-bedroom villa stands uniquely situated within the Las Farolas estate is conveniently positioned near both La Cala de Mijas and Fuengirola. Positioned on a corner plot, the property boasts an extensive driveway accommodating up to 3 cars, while the spacious backyard beckons with the promise of a generous pool, open and covered terraces, an outdoor kitchen, gazebo, and lush garden—offering the perfect setting for leisurely summer days, whether basking in the sun or seeking shade.