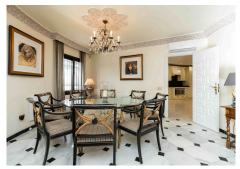

The generously proportioned lounge/diner provides ample space, a magnificent open fireplace and access to the inviting covered terraces. Adjacent, the expansive kitchen offers abundant room for culinary enthusiasts, featuring an island with seating for family meals. Completing the ground floor accommodation is a bedroom with an en-suite bathroom and a separate shower room.