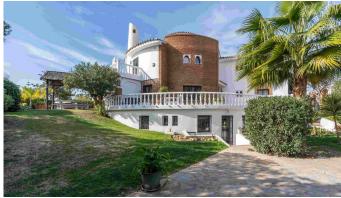

## HOUSE 5 BEDROOMS 5 BATHROOMS IN EL CHAPARRAL

El Chaparral

REF# BEMR4627885 €995,000

| BEDS | BATHS | BUILT  | PLOT   |
|------|-------|--------|--------|
| 5    | 5     | 396 m² | 746 m² |

This exceptional and expansive 5-bedroom villa stands uniquely situated within the Las Farolas estate is conveniently positioned near both La Cala de Mijas and Fuengirola. Positioned on a corner plot, the property boasts an extensive driveway accommodating up to 3 cars, while the spacious backyard beckons with the promise of a generous pool, open and covered terraces, an outdoor kitchen, gazebo, and lush garden—offering the perfect setting for leisurely summer days, whether basking in the sun or seeking shade.