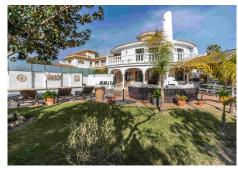

## HOUSE 5 BEDROOMS 5 BATHROOMS IN EL CHAPARRAL

El Chaparral

REF# BEMR4627885 €995,000

| BEDS | BATHS | BUILT  | PLOT   |
|------|-------|--------|--------|
| 5    | 5     | 396 m² | 746 m² |

This exceptional and expansive 5-bedroom villa stands uniquely situated within the Las Farolas estate is conveniently positioned near both La Cala de Mijas and Fuengirola. Positioned on a corner plot, the property boasts an extensive driveway accommodating up to 3 cars, while the spacious backyard beckons with the promise of a generous pool, open and covered terraces, an outdoor kitchen, gazebo, and lush garden—offering the perfect setting for leisurely summer days, whether basking in the sun or seeking shade.