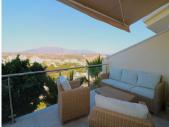

## GROUND FLOOR APARTMENT 5 BEDROOMS 4 BATHROOMS IN RIVIERA DEL SOL

Riviera del Sol

REF# BEMR4627936 €575,000

| BEDS | BATHS | BUILT  |
|------|-------|--------|
| 5    | 4     | 178 m² |

Spectacular 5 bedroom flat on an elevated ground floor with unobstructed views of the Miraflores Golf Course, Mijas, and the mountains, in a Luxury Urbanisation with extensive gardens and a large communal swimming pool with spectacular views over Mijas and Fuengirola and the Mediterranean Sea in the background.

In fact, these are 2 flats with separate entrances. The top floor flat consists of a spacious living/dining room, a modern open plan fully fitted kitchen, 3 large bedrooms, 2 full bathrooms and a magnificent terrace with unobstructed views over the golf and the mountains. A second flat situated on a lower floor consists of a second living/dining room with a modern open plan fully fitted kitchen, a master bedroom with en suite bathroom, a second bedroom, a second bathroom/toilet and finally a large terrace with the same unobstructed views as the top floor flat.