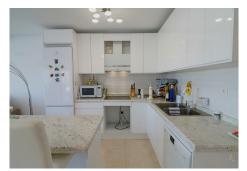

In fact, these are 2 flats with separate entrances. The top floor flat consists of a spacious living/dining room, a modern open plan fully fitted kitchen, 3 large bedrooms, 2 full bathrooms and a magnificent terrace with unobstructed views over the golf and the mountains. A second flat situated on a lower floor consists of a second living/dining room with a modern open plan fully fitted kitchen, a master bedroom with en suite bathroom, a second bedroom, a second bathroom/toilet and finally a large terrace with the same unobstructed views as the top floor flat.