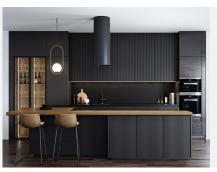

## **BROMLEY ESTATES**

Marbella

Clients can still adapt the outside and floor plans of the villa according to their preferences. Some of the specifications:

- High quality windows with glass of 5+5/16/6+6
- Fully fitted kitchen with aluminum frame doors and covered with COVERLAM
- White goods from BOSCH
- Aerothermie/airconditioning
- Underfloor heating
- Bathrooms from ROCA GEBERIT VILLEROY BOCH or similar
- Bathroom walls fitted out with COVERLAN wall plates of 1200×2700
- Interior and exterior floor with high quality tiles from GRESPANIA 600X600 -800X800 1200X1200
- Exterior wall cladding from COVERLAM
- Elevator from Schindler
- 20 voltaic panels
- 2 batteries of 10kW each
- Car charger

Included are plot, project, licenses, first occupation licenses and full construction.

Pictures of kitchen and bathrooms are just examples of how it could be! Final choice will be that from the client!