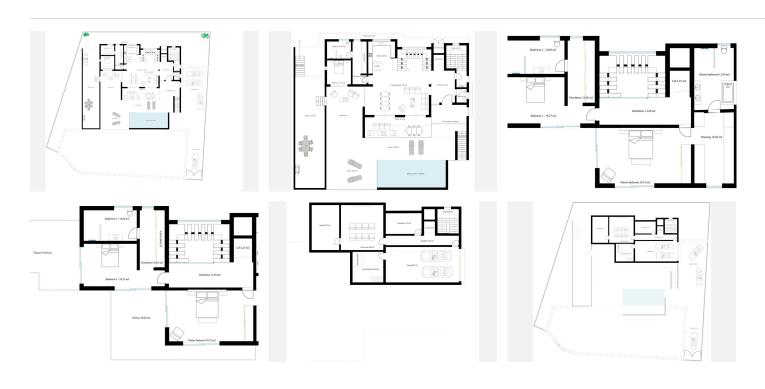

OFF-PLAN – ECOLOGICAL LUXURY CONTEMPORARY VILLA – KEY-IN-HAND PROJECT – LAS CHAPAS – MARBELLA and consisting of out 3/ bedrooms with 3/4 ensuite bathrooms and 1 guest toilet. Ground floor: covered entrance, entrance, guest toilet, staircase and lift to the basement/garage, elevator room, living/dining area, staircase to the 1st floor, big open plan kitchen, distributor with build-in wardrobe, and a double bedroom with ensuite bathroom. There are plenty of covered terraces, terraces, and sitting areas with a heated infinity pool.

First floor: the elevator or staircase brings you to the first floor with the distributor, a double bedroom with the distributor, and a build-in wardrobe and ensuite bathroom. On the other side of the villa, you have the master bedroom with a dressing and master bedroom. Both bedrooms have access to a private terrace.

Square meters on the floor plans are useful square meters. If you need a fourth bedroom with a bathroom this would be easy to create in the basement with an English patio to get natural light without any extra cost to the client!

Basement/garage: garage, distributor, elevator, gymnasium, technical room, cinema room and storage room.

+34 952 939 460 · info@bromleyestatesmarbella.com Urbanizacion El Rosario, CN340, Km 188, Marbella, Malaga 29603