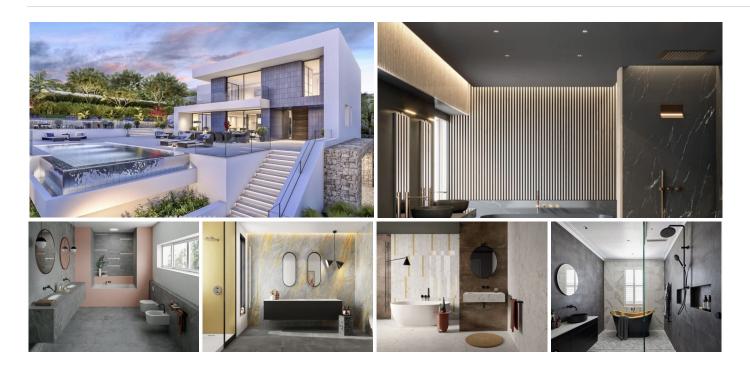

## HOUSE 4 BEDROOMS 4 BATHROOMS IN LAS CHAPAS

Las Chapas

REF# BEMR4629559 €2,695,000

| BEDS | BATHS | BUILT  | PLOT                | TERRACE |
|------|-------|--------|---------------------|---------|
| 4    | 4     | 536 m² | 2550 m <sup>2</sup> | 594 m²  |

OFF-PLAN – ECOLOGICAL LUXURY CONTEMPORARY VILLA – KEY-IN-HAND PROJECT – LAS CHAPAS – MARBELLA and consisting of out 3/ bedrooms with 3/4 ensuite bathrooms and 1 guest toilet. Ground floor: covered entrance, entrance, guest toilet, staircase and lift to the basement/garage, elevator room, living/dining area, staircase to the 1st floor, big open plan kitchen, distributor with build-in wardrobe, and a double bedroom with ensuite bathroom. There are plenty of covered terraces, terraces, and sitting areas with a heated infinity pool.

Included are plot, project, licenses, first occupation licenses and full construction.

Pictures of kitchen and bathrooms are just examples of how it could be! Final choice will be that from the client!