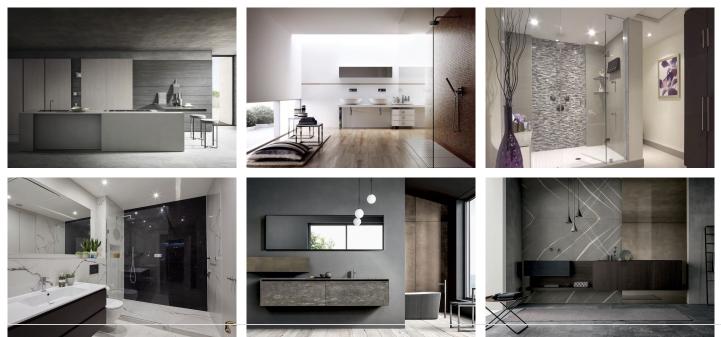

Pictures of kitchen and bathrooms are just examples final choice will be that of the client Some of the specifications are;

- High quality windows with Planistar glass 5+5/16/6+6
- 20 voltaic panels
- 2 batteries from each 10kW
- Car charger
- Bathrooms walls with COVERLAM wall plates of 1200×2700
- Interior and exterior floors from GRESPANIA, size 600×600 800×800 1200×1200
- Fully installed kitchen from COVERLAM with aluminum frame doors
- Household appliances from BOSCH or AEG
- Pivoting entrance door ceiling high
- Interior door 1 meter wide and ceiling high
- Car lift
- Chill out with bioethanol fire pit
- Highly insulated floors, walls and roof
- Aerothermie/air conditioning
- Switches, plugs, dimmer from NIESSEN or BTICINO