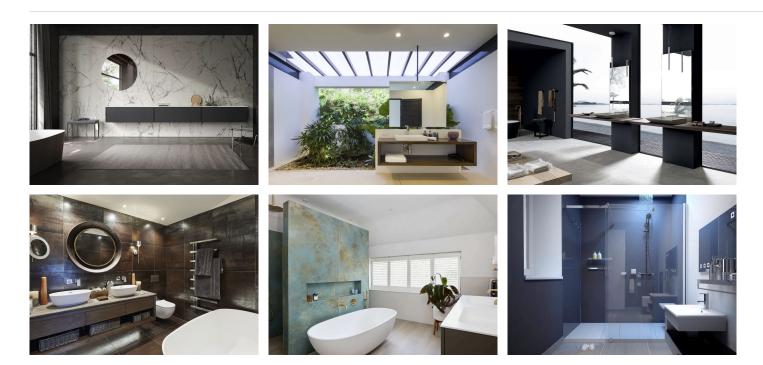

Pictures of kitchen and bathrooms are just examples final choice will be that of the client Some of the specifications are;

- High quality windows with Planistar glass 5+5/16/6+6
- 20 voltaic panels
- 2 batteries from each 10kW
- Car charger
- Bathrooms walls with COVERLAM wall plates of 1200×2700
- Interior and exterior floors from GRESPANIA, size 600×600 800×800 1200×1200
- Fully installed kitchen from COVERLAM with aluminum frame doors
- Household appliances from BOSCH or AEG
- Pivoting entrance door ceiling high
- Interior door 1 meter wide and ceiling high
- Car lift
- Chill out with bioethanol fire pit
- Highly insulated floors, walls and roof
- Aerothermie/air conditioning
- Switches, plugs, dimmer from NIESSEN or BTICINO