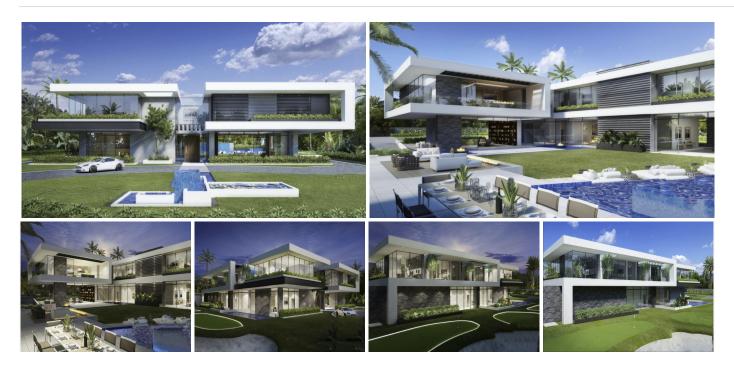

## HOUSE 5 BEDROOMS 7 BATHROOMS IN SOTOGRANDE

Sotogrande

REF# BEMR4629565 €3,995,000

| BEDS | BATHS | BUILT  | PLOT                | TERRACE |
|------|-------|--------|---------------------|---------|
| 5    | 7     | 963 m² | 2960 m <sup>2</sup> | 405 m²  |

OFF-PLAN LUXURY ECOLOGICAL CONTEMPORARY VILLA – KEY-IN-HAND – in La Reserva de Sotogrande con beautiful views and only 10 km from the sandy beaches.

The ground floor consists of a double-height ceiling in the entrance/staircase hall which leads you to a distributor that gives access to a laundry/pantry room, guest toilet, wheelchair-friendly elevator, and a study room/bedroom from where you can see the pond/water feature.

The dining room has an open-plan kitchen with windows that slide in the wall to create more open space and give easy access to the huge terraces and pool. The huge living/dining room has a TV area and chimney. The spacious windows give access to the 53 m2 heated pool, terraces, and chill-out with firepit.

The staircase or elevator leads you to the first floor where we find the big master bedroom with dressing, ensuite bathroom, and a private terrace. On the other side of this floor, you have the elevator, a storage room, and the laundry chute so you do not have to drag the washing downstairs. Furthermore, you have here 4 other bedrooms each with ensuite bathrooms. 3 of the bathrooms have access to a small terrace.

All bedrooms and bathrooms have big windows to make the contemporary villa bright and light.

From the ground floor and first floor, you have access through the elevator or staircase to the basement with