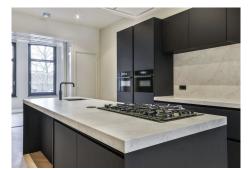

Project and licenses approved so construction can start as soon as the client wants. Off-plan luxury villa, 1st line golf in La Cala Golf consisting of 2 floors and a huge solarium with terrace and pool. This property will have 5 bedrooms, a studio/bedroom, 3 bathrooms, guest toilet, a fully fitted kitchen with all appliances, and terraces.

- An airtight building envelope
- Thermal bridge-free design and construction
- Ventilation with highly efficient heat or energy recovery
- Aerothermia & airconditioning
- Exceptionally high levels of insulation
- Well-insulated window frames and glazings- Island and kitchen with aluminum frame doors covered with COVERLAM (GRESPANIA)
- High-quality tiles from GRESPANIA 1200X1200 800X800 600X600
- Heated pool fitted with the same tiles as the terrace or with gresite and colour at choice
- Fully fitted bathrooms from ROCA