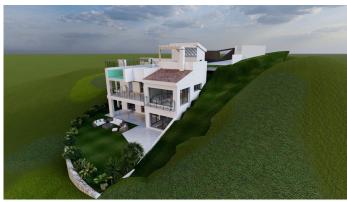

Project and licenses approved so construction can start as soon as the client wants. Off-plan luxury villa, 1st line golf in La Cala Golf consisting of 2 floors and a huge solarium with terrace and pool. This property will have 5 bedrooms, a studio/bedroom, 3 bathrooms, guest toilet, a fully fitted kitchen with all appliances, and terraces.