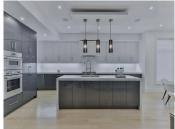

Project and licenses approved so construction can start as soon as the client wants. Off-plan luxury villa, 1st line golf in La Cala Golf consisting of 2 floors and a huge solarium with terrace and pool. This property will have 5 bedrooms, a studio/bedroom, 3 bathrooms, guest toilet, a fully fitted kitchen with all appliances, and terraces.

- An airtight building envelope
- Thermal bridge-free design and construction
- Ventilation with highly efficient heat or energy recovery
- Aerothermia & airconditioning
- Exceptionally high levels of insulation
- Well-insulated window frames and glazings- Island and kitchen with aluminum frame doors covered with COVERLAM (GRESPANIA)
- High-quality tiles from GRESPANIA 1200X1200 800X800 600X600
- Heated pool fitted with the same tiles as the terrace or with gresite and colour at choice
- Fully fitted bathrooms from ROCA