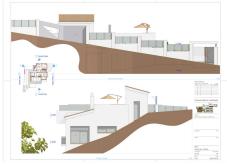

Project and licenses approved so construction can start as soon as the client wants. Off-plan luxury villa, 1st line golf in La Cala Golf consisting of 2 floors and a huge solarium with terrace and pool. This property will have 5 bedrooms, a studio/bedroom, 3 bathrooms, guest toilet, a fully fitted kitchen with all appliances, and terraces.