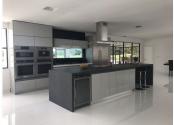

- An airtight building envelope
- Thermal bridge-free design and construction
- Ventilation with highly efficient heat or energy recovery
- Aerothermia & airconditioning
- Exceptionally high levels of insulation
- Well-insulated window frames and glazings- Island and kitchen with aluminum frame doors covered with COVERLAM (GRESPANIA)
- High-quality tiles from GRESPANIA 1200X1200 800X800 600X600
- Heated pool fitted with the same tiles as the terrace or with gresite and colour at choice
- Fully fitted bathrooms from ROCA