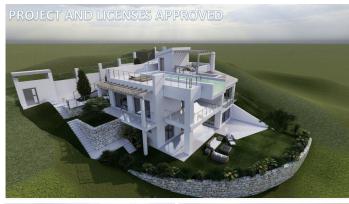

Project and licenses approved so construction can start as soon as the client wants. Off-plan luxury villa, 1st line golf in La Cala Golf consisting of 2 floors and a huge solarium with terrace and pool. This property will have 5 bedrooms, a studio/bedroom, 3 bathrooms, guest toilet, a fully fitted kitchen with all appliances, and terraces.