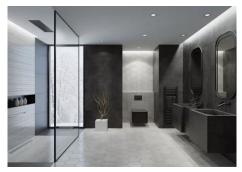

Photos of bathrooms and the kitchen are just examples; the final choice will be that of the client! Example of some of the specifications,

- Interior and exterior floor tiles from GRESPANIA 600x600 or 800X800 or 1200x1200 (Depends on chosen tile)
- Bathroom walls with COVERLAM plates (GRESPANIA) 2700X1200

## **BROMLEY ESTATES**

Marbella

- Bathrooms from ROCA GEBERIT VILLEROY-BOCH
- Aerothermia/airconditioning
- PVE elevator (NO MAINTENANCE)
- Underfloor heating in the full villa
- Ceiling high windows with a sunken track, 5+5/chamber/6+6
- Invisible ceiling-high doors
- Fully fitted kitchen with aluminum frame doors and covered with COVERLAM
- Island with COVERLAM 3600X1600 no visible joints
- White goods from BOSCH
- Heated pool
- Shutters in the downstairs bedrooms
- Solar panels and 1 lithium battery of 10kW
- Car charger
- LED lights in the driveway to the garage and entrance to the villa
- Dusk till downlights
- Motorised entrance gate and driveway gate