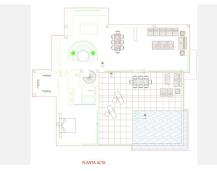

PROJECT AND LICENSES APPROVED – OFF-PLAN LUXURY ECOLOGICAL VILLA IN MARBESA, MARBELLA, SECOND LINE OF THE BEACH WITH SEA VIEWS

This property will be built on 3 floors with a PVE panoramic elevator consisting of an entrance hall, 3 bedrooms with ensuite bathrooms, and a garden with a pool, a few trees and scrubs and a pool.

On the first floor, we have the guest toilet, a fully fitted kitchen with all appliances, a living-dining area, the master bedroom with an ensuite bathroom and dressing, and a heated pool. In the basement, there is a big garage, a laundry room fitted with cabinets, a worktop, a sink, a cinema room, 2 bedrooms with a shared bathroom (possibility to add a second bathroom), an installation room, and a distributor. The sunroof has a pergola with a sitting area, BBQ area, and Jacuzzi.