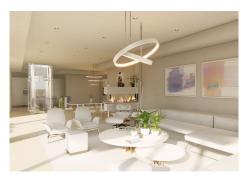

On the first floor, we have the guest toilet, a fully fitted kitchen with all appliances, a living-dining area, the master bedroom with an ensuite bathroom and dressing, and a heated pool. In the basement, there is a big garage, a laundry room fitted with cabinets, a worktop, a sink, a cinema room, 2 bedrooms with a shared bathroom (possibility to add a second bathroom), an installation room, and a distributor. The sunroof has a pergola with a sitting area, BBQ area, and Jacuzzi.