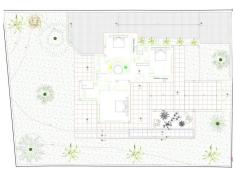

PROJECT AND LICENSES APPROVED – OFF-PLAN LUXURY ECOLOGICAL VILLA IN MARBESA, MARBELLA, SECOND LINE OF THE BEACH WITH SEA VIEWS

This property will be built on 3 floors with a PVE panoramic elevator consisting of an entrance hall, 3 bedrooms with ensuite bathrooms, and a garden with a pool, a few trees and scrubs and a pool.

On the first floor, we have the guest toilet, a fully fitted kitchen with all appliances, a living-dining area, the master bedroom with an ensuite bathroom and dressing, and a heated pool. In the basement, there is a big garage, a laundry room fitted with cabinets, a worktop, a sink, a cinema room, 2 bedrooms with a shared bathroom (possibility to add a second bathroom), an installation room, and a distributor. The sunroof has a pergola with a sitting area, BBQ area, and Jacuzzi.