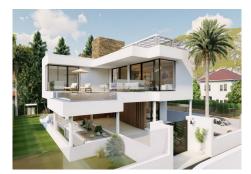

PROJECT AND LICENSES APPROVED – OFF-PLAN LUXURY ECOLOGICAL VILLA IN MARBESA, MARBELLA, SECOND LINE OF THE BEACH WITH SEA VIEWS

This property will be built on 3 floors with a PVE panoramic elevator consisting of an entrance hall, 3 bedrooms with ensuite bathrooms, and a garden with a pool, a few trees and scrubs and a pool.

On the first floor, we have the guest toilet, a fully fitted kitchen with all appliances, a living-dining area, the master bedroom with an ensuite bathroom and dressing, and a heated pool. In the basement, there is a big garage, a laundry room fitted with cabinets, a worktop, a sink, a cinema room, 2 bedrooms with a shared bathroom (possibility to add a second bathroom), an installation room, and a distributor. The sunroof has a pergola with a sitting area, BBQ area, and Jacuzzi.