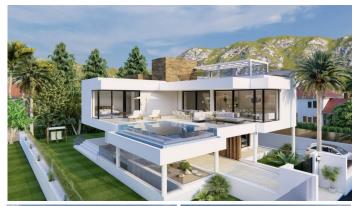

PROJECT AND LICENSES APPROVED – OFF-PLAN LUXURY ECOLOGICAL VILLA IN MARBESA, MARBELLA, SECOND LINE OF THE BEACH WITH SEA VIEWS

This property will be built on 3 floors with a PVE panoramic elevator consisting of an entrance hall, 3 bedrooms with ensuite bathrooms, and a garden with a pool, a few trees and scrubs and a pool.

On the first floor, we have the guest toilet, a fully fitted kitchen with all appliances, a living-dining area, the master bedroom with an ensuite bathroom and dressing, and a heated pool. In the basement, there is a big garage, a laundry room fitted with cabinets, a worktop, a sink, a cinema room, 2 bedrooms with a shared bathroom (possibility to add a second bathroom), an installation room, and a distributor. The sunroof has a pergola with a sitting area, BBQ area, and Jacuzzi.