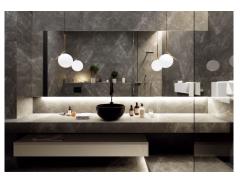

Photos of bathrooms and the kitchen are just examples; the final choice will be that of the client! Example of some of the specifications,

- Interior and exterior floor tiles from GRESPANIA 600x600 or 800X800 or 1200x1200 (Depends on chosen tile)
- Bathroom walls with COVERLAM plates (GRESPANIA) 2700X1200

## **BROMLEY ESTATES**

Marbella

- Bathrooms from ROCA GEBERIT VILLEROY-BOCH
- Aerothermia/airconditioning
- PVE elevator (NO MAINTENANCE)
- Underfloor heating in the full villa
- Ceiling high windows with a sunken track, 5+5/chamber/6+6
- Invisible ceiling-high doors
- Fully fitted kitchen with aluminum frame doors and covered with COVERLAM
- Island with COVERLAM 3600X1600 no visible joints
- White goods from BOSCH
- Heated pool
- Shutters in the downstairs bedrooms
- Solar panels and 1 lithium battery of 10kW
- Car charger
- LED lights in the driveway to the garage and entrance to the villa
- Dusk till downlights
- Motorised entrance gate and driveway gate