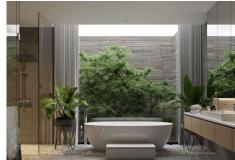

Photos of bathrooms and the kitchen are just examples; the final choice will be that of the client! Example of some of the specifications,

- Interior and exterior floor tiles from GRESPANIA 600x600 or 800X800 or 1200x1200 (Depends on chosen tile)
- Bathroom walls with COVERLAM plates (GRESPANIA) 2700X1200

## **BROMLEY ESTATES**

Marbella

- Bathrooms from ROCA GEBERIT VILLEROY-BOCH
- Aerothermia/airconditioning
- PVE elevator (NO MAINTENANCE)
- Underfloor heating in the full villa
- Ceiling high windows with a sunken track, 5+5/chamber/6+6
- Invisible ceiling-high doors
- Fully fitted kitchen with aluminum frame doors and covered with COVERLAM
- Island with COVERLAM 3600X1600 no visible joints
- White goods from BOSCH
- Heated pool
- Shutters in the downstairs bedrooms
- Solar panels and 1 lithium battery of 10kW
- Car charger
- LED lights in the driveway to the garage and entrance to the villa
- Dusk till downlights
- Motorised entrance gate and driveway gate