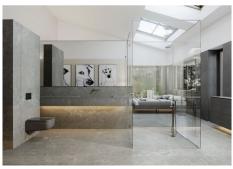

Photos of bathrooms and the kitchen are just examples; the final choice will be that of the client! Example of some of the specifications,

- Interior and exterior floor tiles from GRESPANIA 600x600 or 800X800 or 1200x1200 (Depends on chosen tile)
- Bathroom walls with COVERLAM plates (GRESPANIA) 2700X1200

## **BROMLEY ESTATES**

Marbella

- Bathrooms from ROCA GEBERIT VILLEROY-BOCH
- Aerothermia/airconditioning
- PVE elevator (NO MAINTENANCE)
- Underfloor heating in the full villa
- Ceiling high windows with a sunken track, 5+5/chamber/6+6
- Invisible ceiling-high doors
- Fully fitted kitchen with aluminum frame doors and covered with COVERLAM
- Island with COVERLAM 3600X1600 no visible joints
- White goods from BOSCH
- Heated pool
- Shutters in the downstairs bedrooms
- Solar panels and 1 lithium battery of 10kW
- Car charger
- LED lights in the driveway to the garage and entrance to the villa
- Dusk till downlights
- Motorised entrance gate and driveway gate