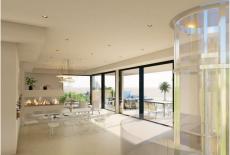

On the first floor, we have the guest toilet, a fully fitted kitchen with all appliances, a living-dining area, the master bedroom with an ensuite bathroom and dressing, and a heated pool. In the basement, there is a big garage, a laundry room fitted with cabinets, a worktop, a sink, a cinema room, 2 bedrooms with a shared bathroom (possibility to add a second bathroom), an installation room, and a distributor. The sunroof has a pergola with a sitting area, BBQ area, and Jacuzzi.

Photos of bathrooms and the kitchen are just examples; the final choice will be that of the client! Example of some of the specifications,

- Interior and exterior floor tiles from GRESPANIA 600x600 or 800X800 or 1200x1200 (Depends on chosen tile)
- Bathroom walls with COVERLAM plates (GRESPANIA) 2700X1200