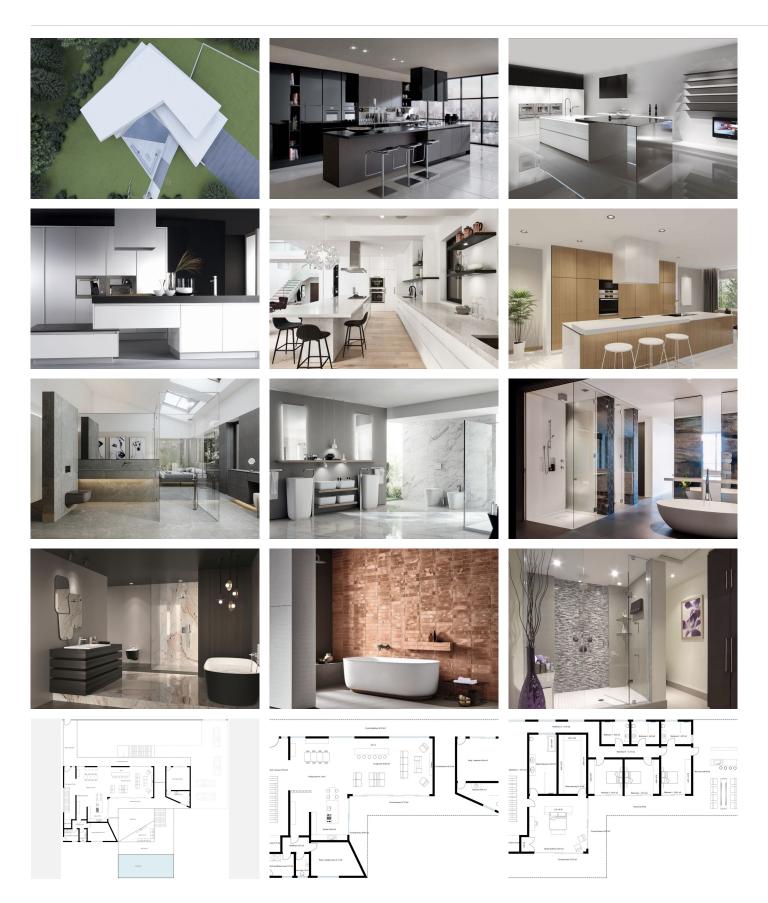

# BROMLEY ESTATES Marbella

area.

Construction time approx. 12 to 14 months after licenses.

Pictures of bathrooms and kitchens are just examples of what they could look like, final choice will be that of the clients.

Example of some of the specifications,

- Interior and exterior floor tiles from GRESPANIA  $600\times600 800\times800 1200\times1200$  (Color and size to choose)
- Bathroom walls with COVERLAM plates (GRESPANIA) 2700X1200 (Color to choose)
- Bathrooms from ROCA VILLEROY BOCH DURAVIT or similar
- Aerothermia/airconditioning
- Elevator from Schindler or similar
- Underfloor heating in the full villa
- Ceiling high windows with a sunken track, 5+5/chamber/6+6
- Ceiling high and 1-meter wide HPL interior doors, 30dB
- Ceiling high pivot entrance door and 1,50 wide
- Fully fitted kitchen with aluminum frame doors and covered with COVERLAM (Color to choose)
- Island with COVERLAM 3600X1600 no visible joints (Colour to choose)
- White goods from Bosch AEG or MIELE
- Heated pool with automatic cover
- 20 solar panels
- 3 lithium batteries of each 10kW
- Car charger
- Domotica