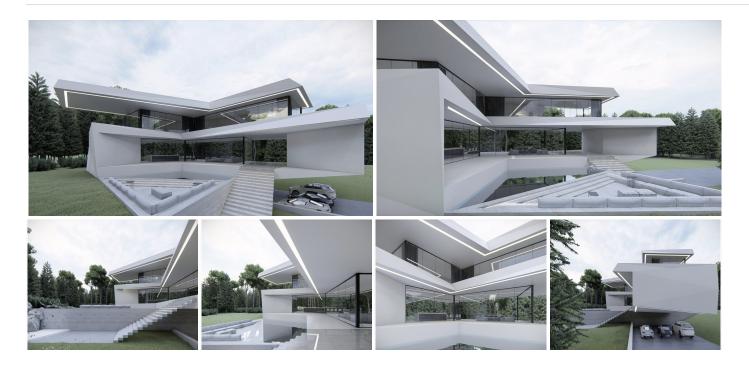

OFF PLAN – CONTEMPORARY ECOLOGICAL VILLA IN LA QUINTA, BENAHAVIS IN URB. LOS ALMENDROS with panoramic views and views and on 6,5 km from the beach.

The ground floor: entrance hall with lift, guest toilet, technical installations room, spacious living/dining room with large open plan fully fitted kitchen with Bosch appliances and separate pantry, furthermore there is on this floor a separate bedroom/study with en-suite bathroom, large, covered terraces overlooking the large 51,50 m2 heated swimming pool.

On the first floor: lift, landing, master bedroom with master bathroom and large dressing room and of course a huge private terrace. A hallway leads you to another 3 bedrooms with 3 bathrooms wherefrom 1 ensuite and a terrace accessible for all 3 bedrooms.

In the semi-basement, you have a huge carport with stairs with a path that leads you to the main entrance. Furthermore, the lift takes you to this floor where you find another bedroom with a bathroom ensuite, a separate apartment/bedroom and a games room.