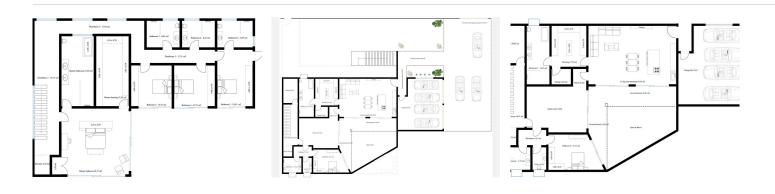

OFF PLAN – CONTEMPORARY ECOLOGICAL VILLA IN LA QUINTA, BENAHAVIS IN URB. LOS ALMENDROS with panoramic views and views and on 6,5 km from the beach.

The ground floor: entrance hall with lift, guest toilet, technical installations room, spacious living/dining room with large open plan fully fitted kitchen with Bosch appliances and separate pantry, furthermore there is on this floor a separate bedroom/study with en-suite bathroom, large, covered terraces overlooking the large 51,50 m2 heated swimming pool.

On the first floor: lift, landing, master bedroom with master bathroom and large dressing room and of course a huge private terrace. A hallway leads you to another 3 bedrooms with 3 bathrooms wherefrom 1 ensuite and a terrace accessible for all 3 bedrooms.

In the semi-basement, you have a huge carport with stairs with a path that leads you to the main entrance. Furthermore, the lift takes you to this floor where you find another bedroom with a bathroom ensuite, a separate apartment/bedroom and a games room.

There is a completely separate flat which has a living/fitted kitchen/bedroom area, a dressing room and an ensuite bathroom. The separate flat is accessible from the garage but could also be accessed from the lift