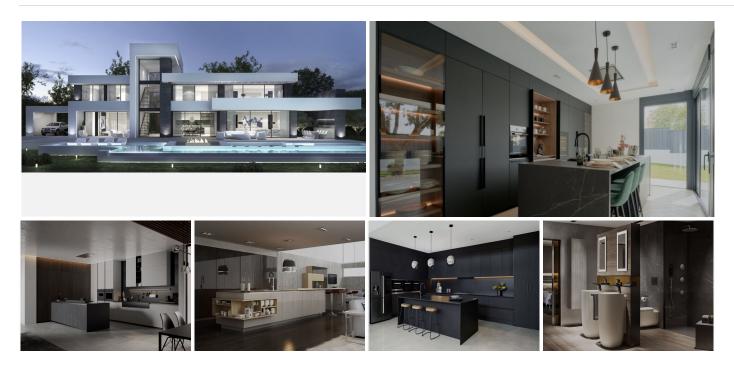

## HOUSE 5 BEDROOMS 7 BATHROOMS IN BENAHAVIS

Benahavis

REF# BEMR4629595 €3,695,000

| BEDS | BATHS | BUILT  | PLOT    | TERRACE            |
|------|-------|--------|---------|--------------------|
| 5    | 7     | 632 m² | 7250 m² | 490 m <sup>2</sup> |

OFF-PLAN ECOLOGICAL CONTEMPORARY VILLA – KEY-IN-HAND in Monte Mayor with views over the green valley, this property has it all, this will be a true jewel for those who love space, luxury, and quality! This luxury villa will be built on a plot of 7.250,00 m2 and consist out of 3 floors, all materials like the kitchen, floors, and bathroom walls will be from the well-renowned Grespania company.

Ground floor: Pergola carport port with motorized entrance gate, entrance hall with double height ceiling, elevator, a distributor which leads to the guest toilet, technical room, and a bedroom with a big en-suite bathroom and private terrace. Furthermore, on this floor, you have a huge dining room with a tailor-made open-plan kitchen fully equipped with Bosch appliances, a pantry and a big living room. Both, the dining room and living room give out to the huge, covered terraces, and for those who love swimming or splashing a huge 80 m2 pool with a kid's pool, water-featured bronzing area, and a chill-out. There is pavement around the full villa to make access to the different parts of the garden and villa easy. The garden will be easy to maintain and fully fenced with a 2-meter-high galvanized strong fence.

First floor: The staircase or elevator leads you to a landing that divides the first floor into 2 parts. On one side you have 2 bedrooms each with an en-suite bathroom and one of the bedrooms has a private terrace.

## BROMLEY ESTATES Marbella.

On the other side, you have a bedroom with a bathroom and a private terrace. And of course, on this floor, you have the master bedroom with a huge dressing, en-suite bathroom, and a big terrace.

Basement/Garage: The garage has space for 4 big cars, furthermore you have the technical pool room, a toilet, and the car elevator. The storage room could be converted into a games room or cinema room

Solarium of 45 m2 surrounded with glass to give you privacy

PICTURES OF KITCHENS AND BATHROOMS ARE JUST EXAMPLES, THE FINAL CHOICE WILL BE THAT FROM THE CLIENT!

Example of some of the specifications,

- Interior and exterior floor tiles from GRESPANIA 600×600 - 800×800 - 1200×1200 (Color and size to choose)