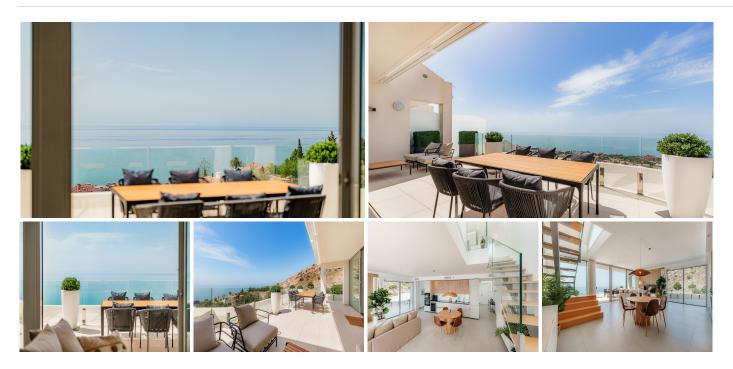

## PENTHOUSE 3 BEDROOMS 3 BATHROOMS IN BENALMADENA

Benalmadena

REF# BEMR4629829 €1,095,000

| BEDS | BATHS | BUILT  | TERRACE |
|------|-------|--------|---------|
| 3    | 3     | 115 m² | 140 m²  |

Discover the duplex corner penthouse of your dreams with panoramic views of the sea, the the port of Fuengirola and all the way to Gibraltar.

Imagine waking up every morning surrounded by the serenity of the sea, view all the way to Gibraltar, and the spirituality of the Benalmádena stupa. This extraordinary penthouse on the Costa del Sol is more than just a property; it's a life experience that embraces nature and culture in a sublime embrace.

Upon entering this magnificent penthouse, you will be greeted by a spacious and bright livingroom that will give you the first glimpse of what is to come. The main floor is an open space that combines a luxuriously appointed living room, a spacious dining room and a designer kitchen with state-of-the-art appliances. Large windows span the entire length of this floor, allowing natural light to flood the space and offer you panoramic views of the surrounding landscape. From this floor, you can access the large corner terrace where you can relax eat BBQ while admiring the horizon and feeling as if you were floating in the air.On this level you will find 2 bedrooms and 2 bathrooms.above the Livingroom is The master suite an oasis of tranquility, with its