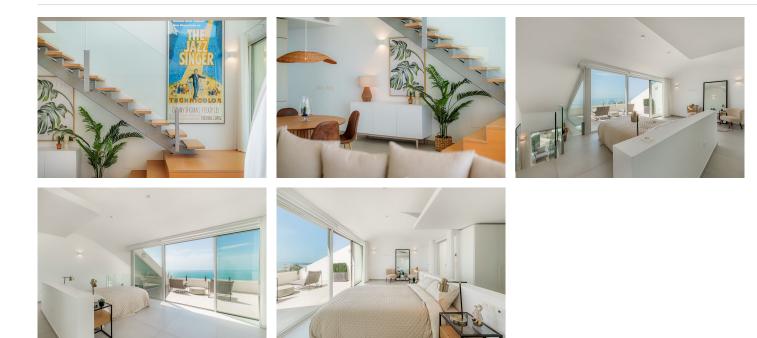

Upon entering this magnificent penthouse, you will be greeted by a spacious and bright livingroom that will give you the first glimpse of what is to come. The main floor is an open space that combines a luxuriously appointed living room, a spacious dining room and a designer kitchen with state-of-the-art appliances. Large windows span the entire length of this floor, allowing natural light to flood the space and offer you panoramic views of the surrounding landscape. From this floor, you can access the large corner terrace where you can relax eat BBQ while admiring the horizon and feeling as if you were floating in the air.On this level you will find 2 bedrooms and 2 bathrooms.above the Livingroom is The master suite an oasis of tranquility, with its

## BROMLEY ESTATES Marbella.

own private balcony and terrace where you can enjoy a morning coffee or a glass of wine at sunset. The ensuite bathroom with luxury finishes and a separate shower. . Penthouse comes with a underground garage and storage must see!!!