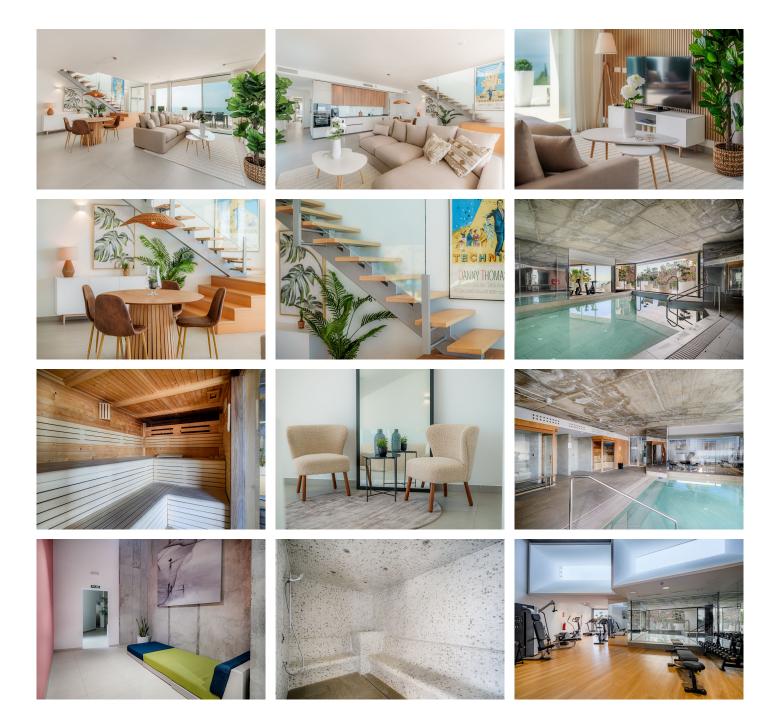

Upon entering this magnificent penthouse, you will be greeted by a spacious and bright livingroom that will give you the first glimpse of what is to come. The main floor is an open space that combines a luxuriously appointed living room, a spacious dining room and a designer kitchen with state-of-the-art appliances. Large windows span the entire length of this floor, allowing natural light to flood the space and offer you panoramic views of the surrounding landscape. From this floor, you can access the large corner terrace where you can relax eat BBQ while admiring the horizon and feeling as if you were floating in the air.On this level you will find 2 bedrooms and 2 bathrooms.above the Livingroom is The master suite an oasis of tranquility, with its

## BROMLEY ESTATES Marbella.

own private balcony and terrace where you can enjoy a morning coffee or a glass of wine at sunset. The ensuite bathroom with luxury finishes and a separate shower. . Penthouse comes with a underground garage and storage must see!!!