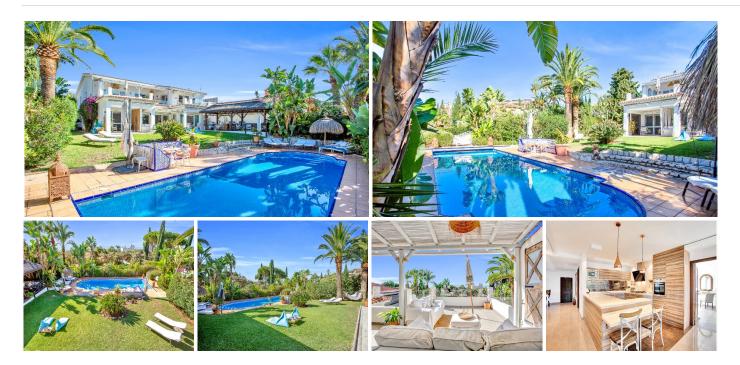

## HOUSE 6 BEDROOMS 5.5 BATHROOMS IN MARBESA

Marbesa

REF# BEMR4629952 €2,150,000

| BEDS | BATHS | BUILT  | PLOT   |
|------|-------|--------|--------|
| 6    | 5.5   | 485 m² | 890 m² |

Luxury family villa in MARBESA, one of the most exclusive areas of Marbella. A desirable large open-plan villa on a flat south-west facing plot with mature landscaped gardens and large heated pool, and with wonderful panoramic sea views, only a few minutes walk to the beach, and close to Elviria and pretty Cabopino port.

## PROPERTY HIGHLIGHTS

» Panoramic Sea Views (one of the best in Marbesa)

+34 952 939 460 · info@bromleyestatesmarbella.com Urbanizacion El Rosario, CN340, Km 188, Marbella, Malaga 29603

- » 6 Minutes Walk to Beach & Beach Restaurants
- » Heated Pool
- » Flat Build & Plot
- » Underfloor Heating (throughout top floor)
- » Self-contained Apartment / Bedroom 6 (lower ground floor)
- » Individual Room Air Conditioning
- » Parking for 4 cars (garage 3 + driveway 1)
- » Sauna
- » Jacuzzi Hot Tub
- » in-built WoodBurner
- » High Speed Fibre-optic Internet
- » Professional Security System Throughout
- » New Water Boilers
- » Supermarket just few minutes walk
- » Malaga Airport just 30 mins drive / Marbella Town Centre just 10 mins drive
- » All Furniture can be sold with property (price negotiable)
- » Currently run as a Successful Bed & Breakfast Business (optional purchase