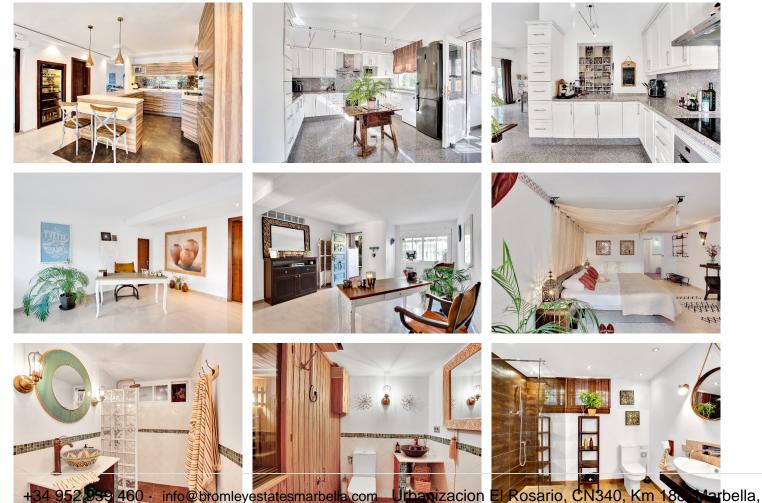

## HOUSE 6 BEDROOMS 5.5 BATHROOMS IN MARBESA

Marbesa

REF# BEMR4629952 €2,150,000

| BEDS | BATHS | BUILT  | PLOT   |
|------|-------|--------|--------|
| 6    | 5.5   | 485 m² | 890 m² |

Luxury family villa in MARBESA, one of the most exclusive areas of Marbella. A desirable large open-plan villa on a flat south-west facing plot with mature landscaped gardens and large heated pool, and with wonderful panoramic sea views, only a few minutes walk to the beach, and close to Elviria and pretty Cabopino port.

## PROPERTY HIGHLIGHTS

» Panoramic Sea Views (one of the best in Marbesa)

+34 952 939 460 · info@bromleyestatesmarbella.com Urbanizacion El Rosario, CN340, Km 188, Marbella, Malaga 29603

- » 6 Minutes Walk to Beach & Beach Restaurants
- » Heated Pool
- » Flat Build & Plot
- » Underfloor Heating (throughout top floor)
- » Self-contained Apartment / Bedroom 6 (lower ground floor)
- » Individual Room Air Conditioning
- » Parking for 4 cars (garage 3 + driveway 1)
- » Sauna
- » Jacuzzi Hot Tub
- » in-built WoodBurner
- » High Speed Fibre-optic Internet
- » Professional Security System Throughout
- » New Water Boilers
- » Supermarket just few minutes walk
- » Malaga Airport just 30 mins drive / Marbella Town Centre just 10 mins drive
- » All Furniture can be sold with property (price negotiable)
- » Currently run as a Successful Bed & Breakfast Business (optional purchase