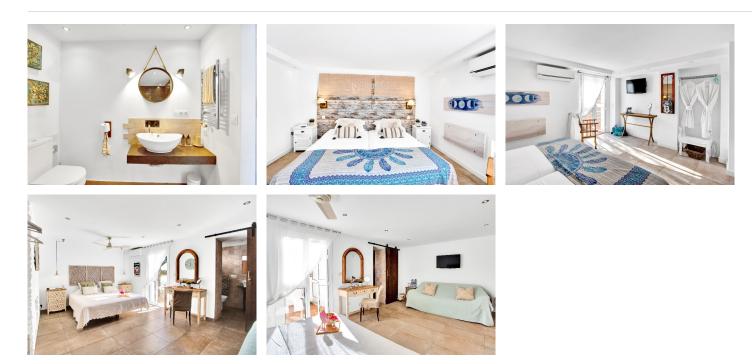

## HOUSE 6 BEDROOMS 5.5 BATHROOMS IN MARBESA

Marbesa

REF# BEMR4629952 €2,150,000

| BEDS | BATHS | BUILT  | PLOT   |
|------|-------|--------|--------|
| 6    | 5.5   | 485 m² | 890 m² |

Luxury family villa in MARBESA, one of the most exclusive areas of Marbella. A desirable large open-plan villa on a flat south-west facing plot with mature landscaped gardens and large heated pool, and with wonderful panoramic sea views, only a few minutes walk to the beach, and close to Elviria and pretty Cabopino port.

The property also has the benefit of potentially being used as three separate accommodation areas -3 Bedroom ground floor House, with a 2 Bedroom top floor Apartment, and a 1 Bedroom self-contained Apartment (lower ground floor).