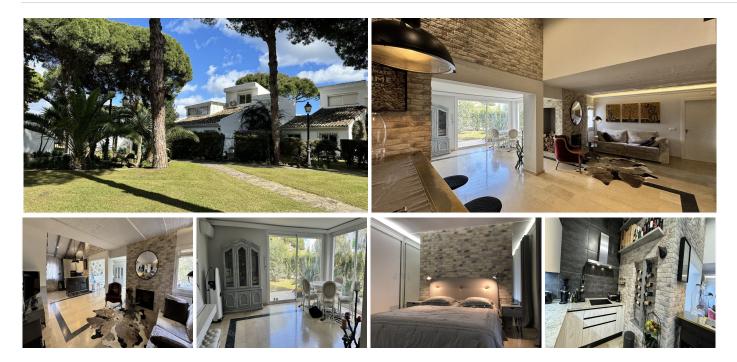

## REF# BEMR4630552 €650,000

| BEDS | BATHS | BUILT  | TERRACE |
|------|-------|--------|---------|
| 3    | 2     | 127 m² | 27 m²   |

Lovely corner 3 bed 2 bath townhouse located in Benamara area.

Luxurious living in a renovated townhouse nestled within a gated complex. Enjoy well-maintained gardens and an expansive swimming pool. Inside, find a bright living room with a cozy fireplace. The modern kitchen seamlessly flows into the dining area. A laundry room, spacious bedroom, and bathroom complete the main level. Step onto the terrace and soak in the green garden. Upstairs, two bedrooms, a bathroom, and a dressing room await. Two terraces – one with garden views and the other for entertainment. State-of-the-art amenities include climate control, an alarm system, and wardrobes. Covered parking available. Walking distance to the sea, beach, cafes, bars, and shops. Puerto Banus and Marbella just 10 minutes away. Don't miss this remarkable townhouse. Call or visit our website to schedule a viewing!