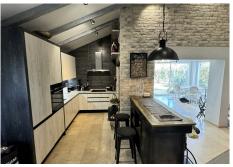

## REF# BEMR4630552 €650,000

| BEDS | BATHS | BUILT  | TERRACE |
|------|-------|--------|---------|
| 3    | 2     | 127 m² | 27 m²   |

Lovely corner 3 bed 2 bath townhouse located in Benamara area.

Luxurious living in a renovated townhouse nestled within a gated complex. Enjoy well-maintained gardens and an expansive swimming pool. Inside, find a bright living room with a cozy fireplace. The modern kitchen seamlessly flows into the dining area. A laundry room, spacious bedroom, and bathroom complete the main level. Step onto the terrace and soak in the green garden. Upstairs, two bedrooms, a bathroom, and a dressing room await. Two terraces – one with garden views and the other for entertainment. State-of-the-art amenities include climate control, an alarm system, and wardrobes. Covered parking available. Walking distance to the sea, beach, cafes, bars, and shops. Puerto Banus and Marbella just 10 minutes away. Don't miss this remarkable townhouse. Call or visit our website to schedule a viewing!