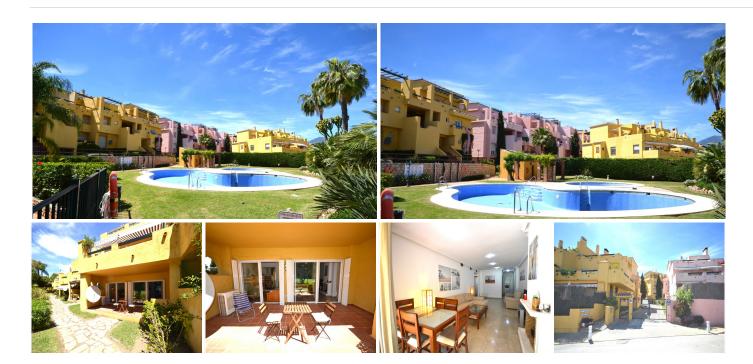

# GROUND FLOOR APARTMENT 2 BEDROOMS 2 BATHROOMS IN GUADALMINA ALTA

Guadalmina Alta

REF# BEMR4630744 €285.000

| BEDS | BATHS | BUILT  | TERRACE |
|------|-------|--------|---------|
| 2    | 2     | 130 m² | 26 m²   |

Southwest facing frontline of Guadalmina Golf!!

We are pleased to offer you this two bedroom ground floor apartment in the gated community of Los Cartujanos in Guadalmina Alta

Several steps leading up to the entrance door and upon entering into the hallway, to the right a fully fitted kitchen with sink, oven, hobs, fridge freezer and a dishwasher; a separate utility room with a washing machine, sink and a gas boiler for the central heating system;

The second bedroom with fitted wardrobes; access out onto the main southwest facing terrace;

There is a separate bathroom with a sink, bath with shower screen, a toilet and a bidet.

The community is surrounded by the Guadalmina Golf course providing a peaceful and pleasant environment; there are beautiful communal garden areas, a large swimming pool and a splash pool; there are separate communal areas, children's swings, slide and a climbing frame.

There is an underground parking space and a storage room

850 metres from the Guadalmina Golf Club
2.8 kms from the beach
3 kms from San Pedro de Alcantara town centre
7 kms from Puerto Banus

16 kms from Estepona