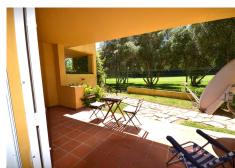

Straight on into the spacious living / dining room with fireplace; glass patio doors lead out onto a large southwest facing covered terrace overlooking the golf course;

Marbella

To the right of the living room there are two good sized bedrooms: the master bedroom with fitted wardrobes, an east facing terrace enjoying the morning sun, an en-suite bathroom with twin sinks, bath with shower screen, a toilet and a bidet;

The second bedroom with fitted wardrobes; access out onto the main southwest facing terrace;

There is a separate bathroom with a sink, bath with shower screen, a toilet and a bidet.

The community is surrounded by the Guadalmina Golf course providing a peaceful and pleasant environment; there are beautiful communal garden areas, a large swimming pool and a splash pool; there are separate communal areas, children's swings, slide and a climbing frame.