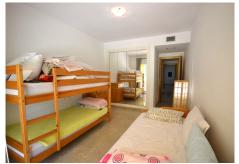

Straight on into the spacious living / dining room with fireplace; glass patio doors lead out onto a large southwest facing covered terrace overlooking the golf course;

Marbella

To the right of the living room there are two good sized bedrooms: the master bedroom with fitted wardrobes, an east facing terrace enjoying the morning sun, an en-suite bathroom with twin sinks, bath with shower screen, a toilet and a bidet;

The second bedroom with fitted wardrobes; access out onto the main southwest facing terrace;

There is a separate bathroom with a sink, bath with shower screen, a toilet and a bidet.

The community is surrounded by the Guadalmina Golf course providing a peaceful and pleasant environment; there are beautiful communal garden areas, a large swimming pool and a splash pool; there are separate communal areas, children's swings, slide and a climbing frame.