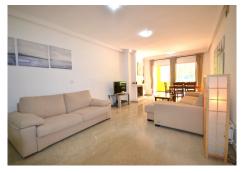

Straight on into the spacious living / dining room with fireplace; glass patio doors lead out onto a large southwest facing covered terrace overlooking the golf course;

Marbella

To the right of the living room there are two good sized bedrooms: the master bedroom with fitted wardrobes, an east facing terrace enjoying the morning sun, an en-suite bathroom with twin sinks, bath with shower screen, a toilet and a bidet;