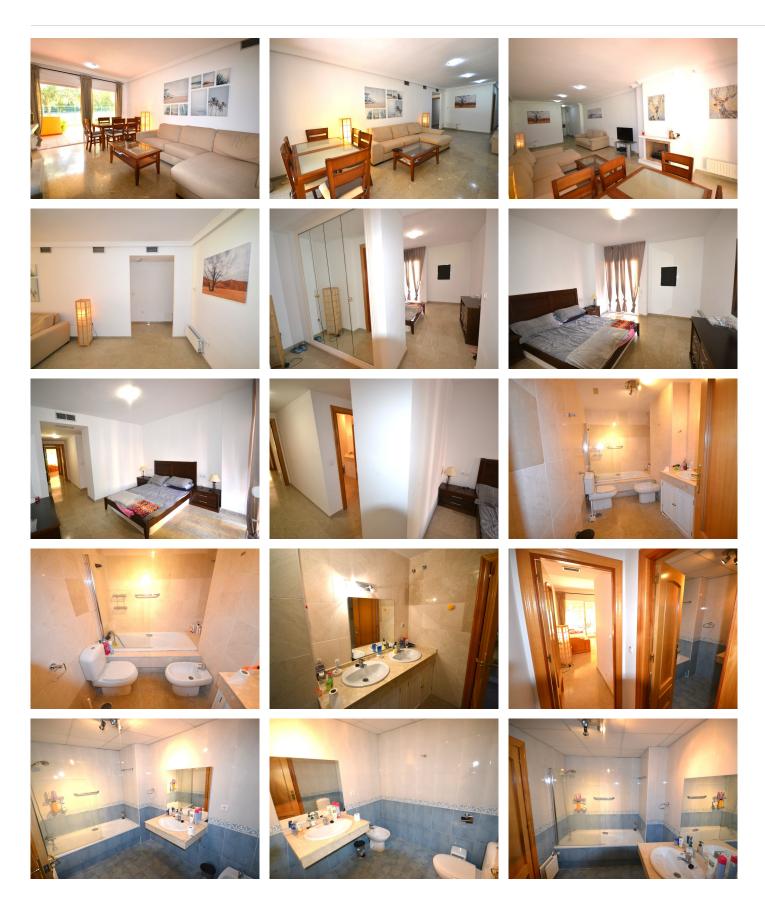

Southwest facing frontline of Guadalmina Golf!!

We are pleased to offer you this two bedroom ground floor apartment in the gated community of Los Cartujanos in Guadalmina Alta

Several steps leading up to the entrance door and upon entering into the hallway, to the right a fully fitted kitchen with sink, oven, hobs, fridge freezer and a dishwasher; a separate utility room with a washing machine, sink and a gas boiler for the central heating system;

Straight on into the spacious living / dining room with fireplace; glass patio doors lead out onto a large southwest facing covered terrace overlooking the golf course;

Marbella

To the right of the living room there are two good sized bedrooms: the master bedroom with fitted wardrobes, an east facing terrace enjoying the morning sun, an en-suite bathroom with twin sinks, bath with shower screen, a toilet and a bidet;

The second bedroom with fitted wardrobes; access out onto the main southwest facing terrace;

There is a separate bathroom with a sink, bath with shower screen, a toilet and a bidet.

The community is surrounded by the Guadalmina Golf course providing a peaceful and pleasant environment; there are beautiful communal garden areas, a large swimming pool and a splash pool; there are separate communal areas, children's swings, slide and a climbing frame.