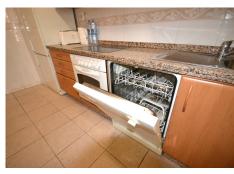

Southwest facing frontline of Guadalmina Golf!!

We are pleased to offer you this two bedroom ground floor apartment in the gated community of Los Cartujanos in Guadalmina Alta

Several steps leading up to the entrance door and upon entering into the hallway, to the right a fully fitted kitchen with sink, oven, hobs, fridge freezer and a dishwasher; a separate utility room with a washing machine, sink and a gas boiler for the central heating system;