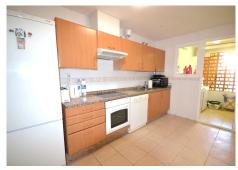

Southwest facing frontline of Guadalmina Golf!!

We are pleased to offer you this two bedroom ground floor apartment in the gated community of Los Cartujanos in Guadalmina Alta

Several steps leading up to the entrance door and upon entering into the hallway, to the right a fully fitted kitchen with sink, oven, hobs, fridge freezer and a dishwasher; a separate utility room with a washing machine, sink and a gas boiler for the central heating system;