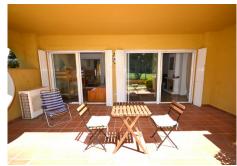

Straight on into the spacious living / dining room with fireplace; glass patio doors lead out onto a large southwest facing covered terrace overlooking the golf course;

Marbella

To the right of the living room there are two good sized bedrooms: the master bedroom with fitted wardrobes, an east facing terrace enjoying the morning sun, an en-suite bathroom with twin sinks, bath with shower screen, a toilet and a bidet;

The second bedroom with fitted wardrobes; access out onto the main southwest facing terrace;

There is a separate bathroom with a sink, bath with shower screen, a toilet and a bidet.

The community is surrounded by the Guadalmina Golf course providing a peaceful and pleasant environment; there are beautiful communal garden areas, a large swimming pool and a splash pool; there are separate communal areas, children's swings, slide and a climbing frame.