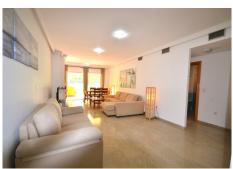

Straight on into the spacious living / dining room with fireplace; glass patio doors lead out onto a large southwest facing covered terrace overlooking the golf course;

Marbella

To the right of the living room there are two good sized bedrooms: the master bedroom with fitted wardrobes, an east facing terrace enjoying the morning sun, an en-suite bathroom with twin sinks, bath with shower screen, a toilet and a bidet;