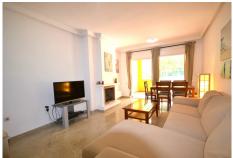

Straight on into the spacious living / dining room with fireplace; glass patio doors lead out onto a large southwest facing covered terrace overlooking the golf course;

Marbella

To the right of the living room there are two good sized bedrooms: the master bedroom with fitted wardrobes, an east facing terrace enjoying the morning sun, an en-suite bathroom with twin sinks, bath with shower screen, a toilet and a bidet;