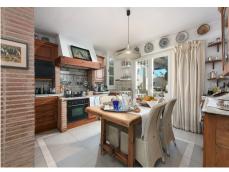

The Villa consists of 3 bedrooms, 2 bathrooms and an office area or similar use.

The living room has a double height ceiling, as well as the bedroom & bathroom in the second floor.