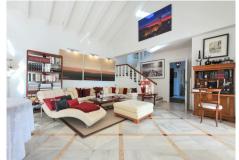

The Villa consists of 3 bedrooms, 2 bathrooms and an office area or similar use.

The living room has a double height ceiling, as well as the bedroom & bathroom in the second floor.