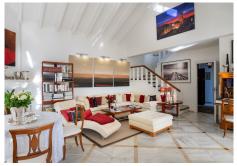

The Villa consists of 3 bedrooms, 2 bathrooms and an office area or similar use.

The living room has a double height ceiling, as well as the bedroom & bathroom in the second floor.

## **BROMLEY ESTATES**

Marbella

Two nice terraces, one dining terrace, plus the living room terrace which is enclosed with glass curtains in order to enjoy the winter months.

Also there are 2 storage rooms, one of them very spacious.