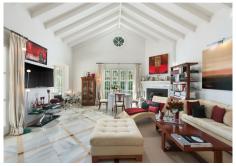

The Villa consists of 3 bedrooms, 2 bathrooms and an office area or similar use.

The living room has a double height ceiling, as well as the bedroom & bathroom in the second floor.

## **BROMLEY ESTATES**

Marbella

Two nice terraces, one dining terrace, plus the living room terrace which is enclosed with glass curtains in order to enjoy the winter months.

Also there are 2 storage rooms, one of them very spacious.