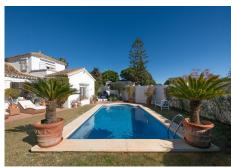

Wonderful situated 1st line corner villa in Marbella, Artola Baja.

The Villa was constructed in 1986 in a versatile and incredible location, front line Dunes/Beach in one of the last protected & sought after areas on the entire Coast.

The Villa has direct access from the garden to walk through the Dunes to the wooden walk way along the beaches, 5 minutes walk to the Cabopino Port and the best beaches of Marbella.

The Villa is built on 2 levels and has awesome views from the upper terrace over the Dunes, the Pinetrees, walk way to the sea, an awesome natural environment.