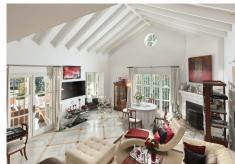

The Villa consists of 3 bedrooms, 2 bathrooms and an office area or similar use.

The living room has a double height ceiling, as well as the bedroom & bathroom in the second floor.

## **BROMLEY ESTATES**

Marbella

Two nice terraces, one dining terrace, plus the living room terrace which is enclosed with glass curtains in order to enjoy the winter months.

Also there are 2 storage rooms, one of them very spacious.