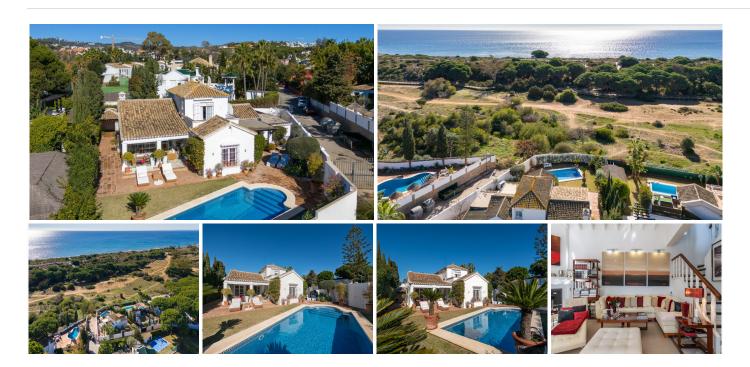

Wonderful situated 1st line corner villa in Marbella, Artola Baja.

The Villa was constructed in 1986 in a versatile and incredible location, front line Dunes/Beach in one of the last protected & sought after areas on the entire Coast.

The Villa has direct access from the garden to walk through the Dunes to the wooden walk way along the beaches, 5 minutes walk to the Cabopino Port and the best beaches of Marbella.

The Villa is built on 2 levels and has awesome views from the upper terrace over the Dunes, the Pinetrees, walk way to the sea, an awesome natural environment.

The Villa consists of 3 bedrooms, 2 bathrooms and an office area or similar use.

The living room has a double height ceiling, as well as the bedroom & bathroom in the second floor.

## **BROMLEY ESTATES**

Marbella

Two nice terraces, one dining terrace, plus the living room terrace which is enclosed with glass curtains in order to enjoy the winter months.

Also there are 2 storage rooms, one of them very spacious.

Aditionally 1 Carpot and 1 Garage both with electric doors.