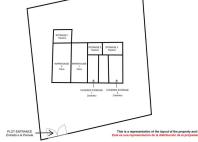

## WAREHOUSE BEDROOMS 1 BATHROOM IN COIN

Coin

REF# BEMR4631353 €295,000

| BEDS | BATHS | BUILT  | PLOT    |
|------|-------|--------|---------|
|      | 1     | 567 m² | 3000 m² |

Rustic Plot with Industrial Warehouses in a 3,000m<sup>2</sup> plot with AFO Certification thus providing legal compliance. The entire property is securely fenced.

Additional Storage Spaces: There are two warehouses and two covered sheds, totalling 145m<sup>2</sup> (computed at 50% covered area).

+34 952 939 460 · info@bromleyestatesmarbella.com Urbanizacion El Rosario, CN340, Km 188, Marbella, Malaga 29603