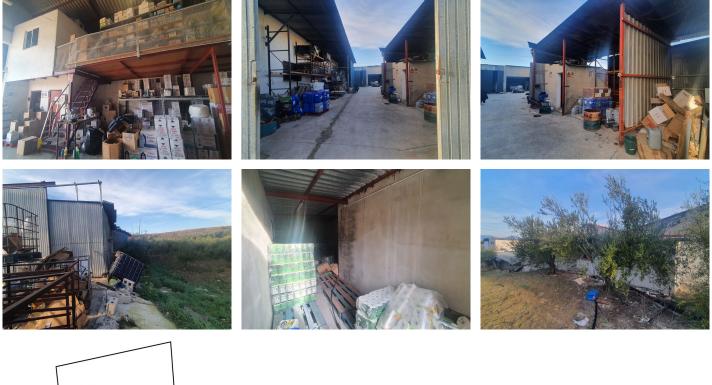

Key Features:

Two Industrial Warehouses: The property comprises two single-storey industrial warehouses with a 495m<sup>2</sup> total constructed area.

Warehouse 1 Amenities: Includes a bathroom and an office space of approximately 11m<sup>2</sup> on a mezzanine level, accessed via stairs.

Additional Storage Spaces: There are two warehouses and two covered sheds, totalling 145m<sup>2</sup> (computed at 50% covered area).

+34 952 939 460 · info@bromleyestatesmarbella.com Urbanizacion El Rosario, CN340, Km 188, Marbella, Malaga 29603

Water Storage: The property boasts three cisterns with capacities of 60,000 litres, 20,000 litres, and 10,000 litres, in addition to well water and town water sources.

Easy Access: The property is easily accessible, facilitating varied use of the installations.