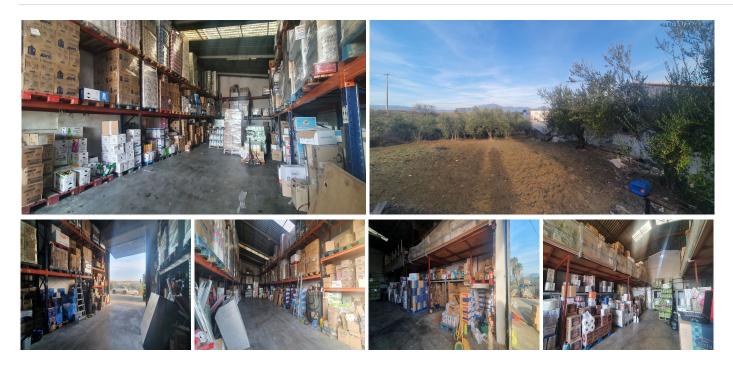

## WAREHOUSE BEDROOMS 1 BATHROOM IN COIN

Coin

REF# BEMR4631353 €295,000

| BEDS | BATHS | BUILT  | PLOT    |
|------|-------|--------|---------|
|      | 1     | 567 m² | 3000 m² |

Rustic Plot with Industrial Warehouses in a 3,000m<sup>2</sup> plot with AFO Certification thus providing legal compliance. The entire property is securely fenced.

Key Features:

Two Industrial Warehouses: The property comprises two single-storey industrial warehouses with a 495m<sup>2</sup> total constructed area.

Warehouse 1 Amenities: Includes a bathroom and an office space of approximately 11m<sup>2</sup> on a mezzanine level, accessed via stairs.

Additional Storage Spaces: There are two warehouses and two covered sheds, totalling 145m<sup>2</sup> (computed at 50% covered area).

+34 952 939 460 · info@bromleyestatesmarbella.com Urbanizacion El Rosario, CN340, Km 188, Marbella, Malaga 29603