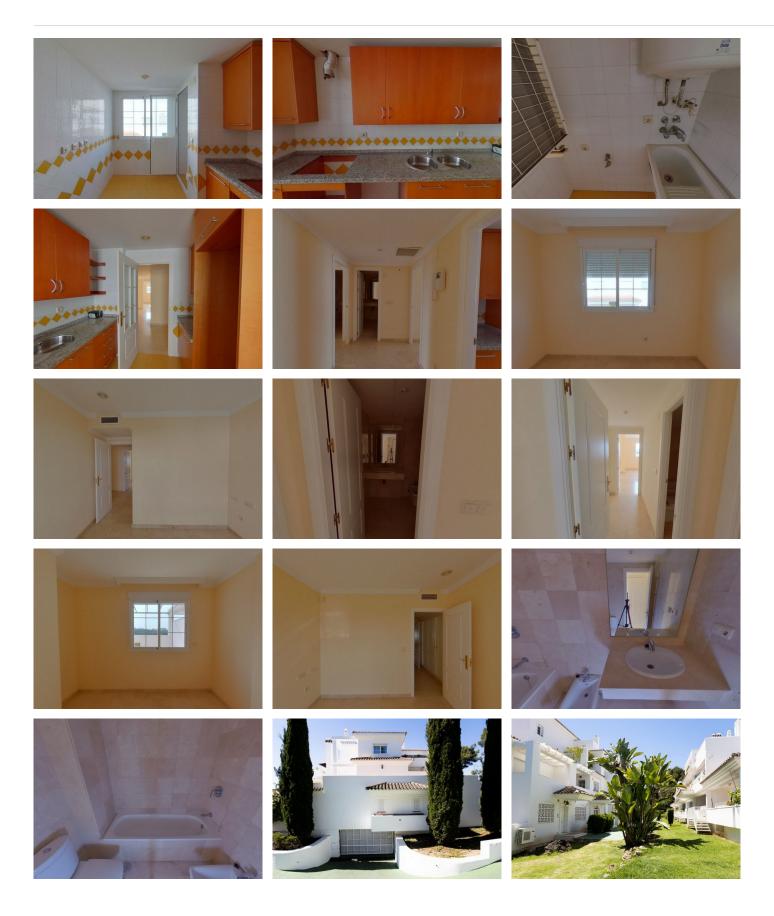

#### PENTHOUSE 3 BEDROOMS 2 BATHROOMS IN RIO REAL

Rio Real

REF# BEMR4631380 €433,000

| BEDS | BATHS | BUILT  |
|------|-------|--------|
| 3    | 2     | 139 m² |

Don't miss this fantastic investment opportunity in Lomas de Rio Real, Marbella! This beautiful 139 m² penthouse is for sale and offers an excellent layout with a spacious living-dining room, kitchen, laundry room, 3 bedrooms, 2 bathrooms, and several terraces. Equipped with a furnished kitchen, air conditioning, fireplace, and built-in wardrobes. Additionally, the property includes a garage space in the price, providing great convenience and security. The home is in a privileged location, next to several golf courses like Rio Real Golf, and just a few minutes from the beach and the city of Marbella. Furthermore, the urbanization features a communal garden and pool, ideal for enjoying sunny days and relaxing in a privileged environment. Don't miss the opportunity to acquire a property in one of Marbella's most exclusive areas.

### **BROMLEY ESTATES**

Marbella

Pool: Communal.

Climate Control: Air Conditioning.

Features: Lift, Fitted Wardrobes, Private Terrace, Utility Room, Marble Flooring.

Furniture : Not Furnished. Kitchen : Partially Fitted. Garden : Communal.