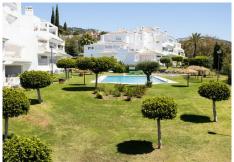

#### PENTHOUSE 3 BEDROOMS 2 BATHROOMS IN RIO REAL

Rio Real

REF# BEMR4631380 €433,000

| BEDS | BATHS | BUILT  |
|------|-------|--------|
| 3    | 2     | 139 m² |

Don't miss this fantastic investment opportunity in Lomas de Rio Real, Marbella! This beautiful 139 m² penthouse is for sale and offers an excellent layout with a spacious living-dining room, kitchen, laundry room, 3 bedrooms, 2 bathrooms, and several terraces. Equipped with a furnished kitchen, air conditioning, fireplace, and built-in wardrobes. Additionally, the property includes a garage space in the price, providing great convenience and security. The home is in a privileged location, next to several golf courses like Rio Real Golf, and just a few minutes from the beach and the city of Marbella. Furthermore, the urbanization features a communal garden and pool, ideal for enjoying sunny days and relaxing in a privileged environment. Don't miss the opportunity to acquire a property in one of Marbella's most exclusive areas.

### **BROMLEY ESTATES**

Marbella

Pool: Communal.

Climate Control: Air Conditioning.

Features: Lift, Fitted Wardrobes, Private Terrace, Utility Room, Marble Flooring.

Furniture : Not Furnished. Kitchen : Partially Fitted. Garden : Communal.