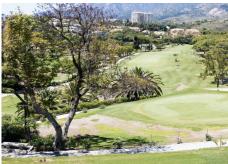

#### PENTHOUSE 3 BEDROOMS 2 BATHROOMS IN RIO REAL

Rio Real

REF# BEMR4631380 €433,000

| BEDS | BATHS | BUILT  |
|------|-------|--------|
| 3    | 2     | 139 m² |

Don't miss this fantastic investment opportunity in Lomas de Rio Real, Marbella! This beautiful 139 m² penthouse is for sale and offers an excellent layout with a spacious living-dining room, kitchen, laundry room, 3 bedrooms, 2 bathrooms, and several terraces. Equipped with a furnished kitchen, air conditioning, fireplace, and built-in wardrobes. Additionally, the property includes a garage space in the price, providing great convenience and security. The home is in a privileged location, next to several golf courses like Rio Real Golf, and just a few minutes from the beach and the city of Marbella. Furthermore, the urbanization features a communal garden and pool, ideal for enjoying sunny days and relaxing in a privileged environment. Don't miss the opportunity to acquire a property in one of Marbella's most exclusive areas.

Penthouse, Río Real, Costa del Sol. 3 Bedrooms, 2 Bathrooms, Built 139 m².

Setting: Frontline Golf, Urbanisation.

Orientation : South.
Condition : Good.

+34 952 939 460 · info@bromleyestatesmarbella.com Urbanizacion El Rosario, CN340, Km 188, Marbella, Malaga 29603