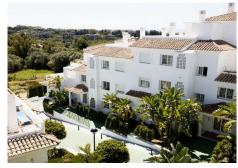

#### PENTHOUSE 3 BEDROOMS 2 BATHROOMS IN RIO REAL

Rio Real

REF# BEMR4631380 €433,000

| BEDS | BATHS | BUILT  |
|------|-------|--------|
| 3    | 2     | 139 m² |

Don't miss this fantastic investment opportunity in Lomas de Rio Real, Marbella! This beautiful 139 m² penthouse is for sale and offers an excellent layout with a spacious living-dining room, kitchen, laundry room, 3 bedrooms, 2 bathrooms, and several terraces. Equipped with a furnished kitchen, air conditioning, fireplace, and built-in wardrobes. Additionally, the property includes a garage space in the price, providing great convenience and security. The home is in a privileged location, next to several golf courses like Rio Real Golf, and just a few minutes from the beach and the city of Marbella. Furthermore, the urbanization features a communal garden and pool, ideal for enjoying sunny days and relaxing in a privileged environment. Don't miss the opportunity to acquire a property in one of Marbella's most exclusive areas.

### **BROMLEY ESTATES**

Marbella

Pool: Communal.

Climate Control: Air Conditioning.

Features: Lift, Fitted Wardrobes, Private Terrace, Utility Room, Marble Flooring.

Furniture : Not Furnished. Kitchen : Partially Fitted. Garden : Communal.