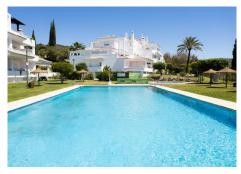

#### PENTHOUSE 3 BEDROOMS 2 BATHROOMS IN RIO REAL

Rio Real

REF# BEMR4631380 €433,000

| BEDS | BATHS | BUILT  |
|------|-------|--------|
| 3    | 2     | 139 m² |

Don't miss this fantastic investment opportunity in Lomas de Rio Real, Marbella! This beautiful 139 m² penthouse is for sale and offers an excellent layout with a spacious living-dining room, kitchen, laundry room, 3 bedrooms, 2 bathrooms, and several terraces. Equipped with a furnished kitchen, air conditioning, fireplace, and built-in wardrobes. Additionally, the property includes a garage space in the price, providing great convenience and security. The home is in a privileged location, next to several golf courses like Rio Real Golf, and just a few minutes from the beach and the city of Marbella. Furthermore, the urbanization features a communal garden and pool, ideal for enjoying sunny days and relaxing in a privileged environment. Don't miss the opportunity to acquire a property in one of Marbella's most exclusive areas.

### **BROMLEY ESTATES**

Marbella

Pool: Communal.

Climate Control: Air Conditioning.

Features: Lift, Fitted Wardrobes, Private Terrace, Utility Room, Marble Flooring.

Furniture : Not Furnished. Kitchen : Partially Fitted. Garden : Communal.