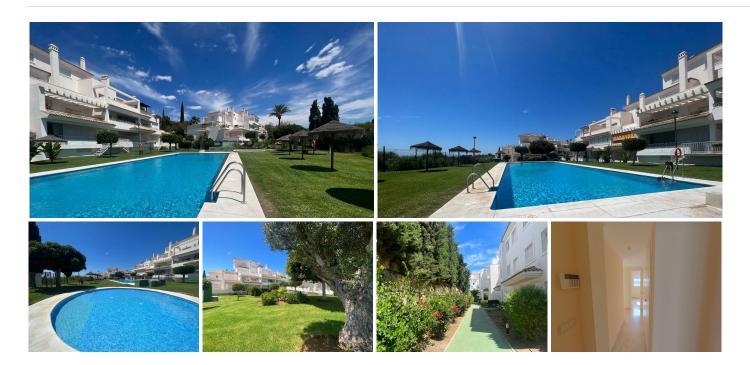

#### PENTHOUSE 3 BEDROOMS 2 BATHROOMS IN RIO REAL

Rio Real

REF# BEMR4631380 €433,000

| BEDS | BATHS | BUILT  |
|------|-------|--------|
| 3    | 2     | 139 m² |

Don't miss this fantastic investment opportunity in Lomas de Rio Real, Marbella! This beautiful 139 m² penthouse is for sale and offers an excellent layout with a spacious living-dining room, kitchen, laundry room, 3 bedrooms, 2 bathrooms, and several terraces. Equipped with a furnished kitchen, air conditioning, fireplace, and built-in wardrobes. Additionally, the property includes a garage space in the price, providing great convenience and security. The home is in a privileged location, next to several golf courses like Rio Real Golf, and just a few minutes from the beach and the city of Marbella. Furthermore, the urbanization features a communal garden and pool, ideal for enjoying sunny days and relaxing in a privileged environment. Don't miss the opportunity to acquire a property in one of Marbella's most exclusive areas.

Penthouse, Río Real, Costa del Sol. 3 Bedrooms, 2 Bathrooms, Built 139 m².

Setting: Frontline Golf, Urbanisation.

Orientation : South.
Condition : Good.

+34 952 939 460 · info@bromleyestatesmarbella.com Urbanizacion El Rosario, CN340, Km 188, Marbella, Malaga 29603

### **BROMLEY ESTATES**

Marbella

Pool: Communal.

Climate Control: Air Conditioning.

Features: Lift, Fitted Wardrobes, Private Terrace, Utility Room, Marble Flooring.

Furniture : Not Furnished. Kitchen : Partially Fitted. Garden : Communal.