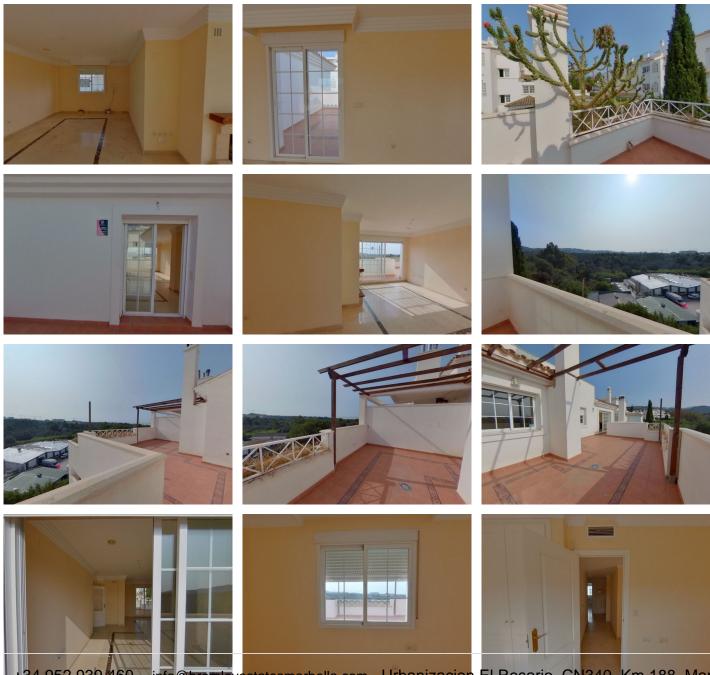

#### PENTHOUSE 3 BEDROOMS 2 BATHROOMS IN RIO REAL

Rio Real

REF# BEMR4631380 €433,000

| BEDS | BATHS | BUILT  |
|------|-------|--------|
| 3    | 2     | 139 m² |

Don't miss this fantastic investment opportunity in Lomas de Rio Real, Marbella! This beautiful 139 m² penthouse is for sale and offers an excellent layout with a spacious living-dining room, kitchen, laundry room, 3 bedrooms, 2 bathrooms, and several terraces. Equipped with a furnished kitchen, air conditioning, fireplace, and built-in wardrobes. Additionally, the property includes a garage space in the price, providing great convenience and security. The home is in a privileged location, next to several golf courses like Rio Real Golf, and just a few minutes from the beach and the city of Marbella. Furthermore, the urbanization features a communal garden and pool, ideal for enjoying sunny days and relaxing in a privileged environment. Don't miss the opportunity to acquire a property in one of Marbella's most exclusive areas.

Penthouse, Río Real, Costa del Sol. 3 Bedrooms, 2 Bathrooms, Built 139 m².

Setting: Frontline Golf, Urbanisation.

Orientation : South.
Condition : Good.

+34 952 939 460 · info@bromleyestatesmarbella.com Urbanizacion El Rosario, CN340, Km 188, Marbella, Malaga 29603

### **BROMLEY ESTATES**

Marbella

Pool: Communal.

Climate Control: Air Conditioning.

Features: Lift, Fitted Wardrobes, Private Terrace, Utility Room, Marble Flooring.

Furniture : Not Furnished. Kitchen : Partially Fitted. Garden : Communal.