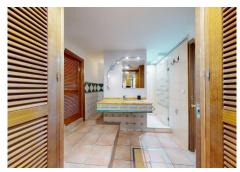

The property is distributed as follows: upon entering, a foyer leads to a guest toilet and a semi-open kitchen integrated with the spacious living-dining room, highlighted by a cozy fireplace.

On the first floor, there are two bedrooms, with the main one featuring a walk-in closet and terrace. The secondary bedroom includes a built-in wardrobe. There is also a complete bathroom with double washbasin.<...(Ver más)