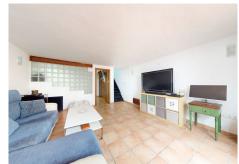

The property is distributed as follows: upon entering, a foyer leads to a guest toilet and a semi-open kitchen integrated with the spacious living-dining room, highlighted by a cozy fireplace.

On the first floor, there are two bedrooms, with the main one featuring a walk-in closet and terrace. The secondary bedroom includes a built-in wardrobe. There is also a complete bathroom with double washbasin.<...(Ver más)