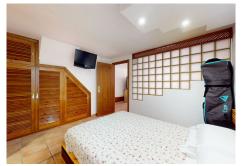

The property is distributed as follows: upon entering, a foyer leads to a guest toilet and a semi-open kitchen integrated with the spacious living-dining room, highlighted by a cozy fireplace.

On the first floor, there are two bedrooms, with the main one featuring a walk-in closet and terrace. The secondary bedroom includes a built-in wardrobe. There is also a complete bathroom with double washbasin.<...(Ver más)