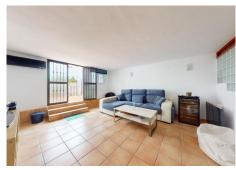

The property is distributed as follows: upon entering, a foyer leads to a guest toilet and a semi-open kitchen integrated with the spacious living-dining room, highlighted by a cozy fireplace.

On the first floor, there are two bedrooms, with the main one featuring a walk-in closet and terrace. The secondary bedroom includes a built-in wardrobe. There is also a complete bathroom with double washbasin.<...(Ver más)