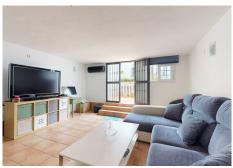

The property is distributed as follows: upon entering, a foyer leads to a guest toilet and a semi-open kitchen integrated with the spacious living-dining room, highlighted by a cozy fireplace.

On the first floor, there are two bedrooms, with the main one featuring a walk-in closet and terrace. The secondary bedroom includes a built-in wardrobe. There is also a complete bathroom with double washbasin.<...(Ver más)