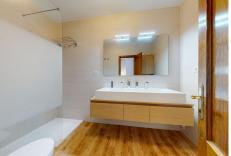

The property is distributed as follows: upon entering, a foyer leads to a guest toilet and a semi-open kitchen integrated with the spacious living-dining room, highlighted by a cozy fireplace.

On the first floor, there are two bedrooms, with the main one featuring a walk-in closet and terrace. The secondary bedroom includes a built-in wardrobe. There is also a complete bathroom with double washbasin.<...(Ver más)