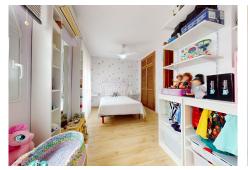

The property is distributed as follows: upon entering, a foyer leads to a guest toilet and a semi-open kitchen integrated with the spacious living-dining room, highlighted by a cozy fireplace.

On the first floor, there are two bedrooms, with the main one featuring a walk-in closet and terrace. The secondary bedroom includes a built-in wardrobe. There is also a complete bathroom with double washbasin.<...(Ver más)