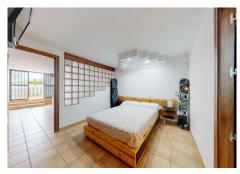

The property is distributed as follows: upon entering, a foyer leads to a guest toilet and a semi-open kitchen integrated with the spacious living-dining room, highlighted by a cozy fireplace.

On the first floor, there are two bedrooms, with the main one featuring a walk-in closet and terrace. The secondary bedroom includes a built-in wardrobe. There is also a complete bathroom with double washbasin.<...(Ver más)