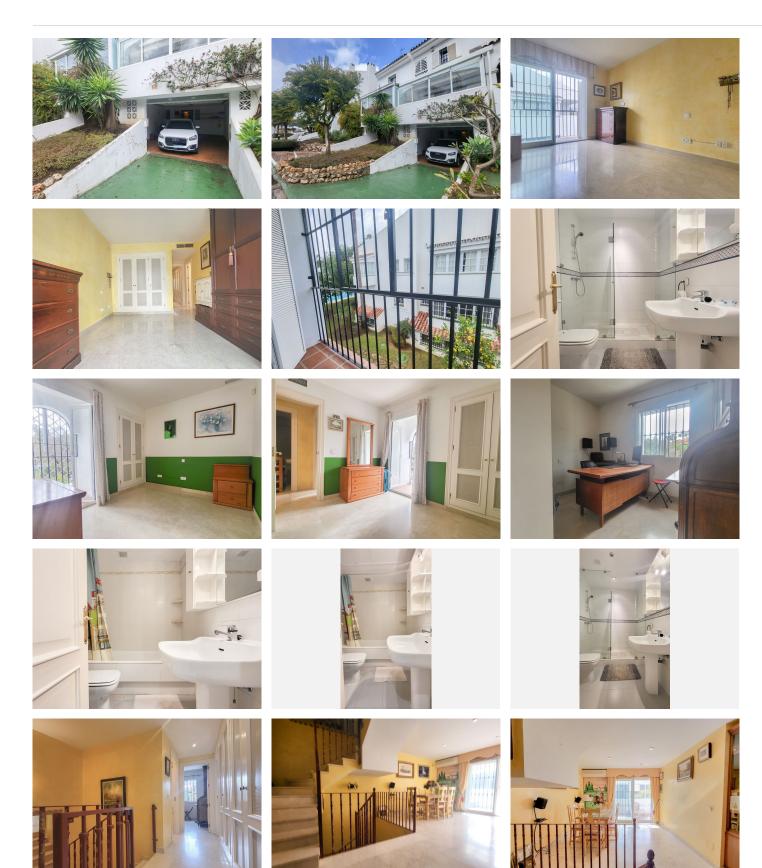

In the heart of Nuevo Andalucia, Marbella, walking distance to Puerto Banus.

+++ Fees included in the price +++

Details of the flat:

Ground floor: Living room, dining room, Kitchen, laundry room Terrace,

## BROMLEY ESTATES Marbella

First floor:

1 bedroom en suite, with complete bathroom and balcony,

2 bedrooms,

1 complete bathroom,

Semi-basement floor:

Gym (possibility of converting into a bedroom),

1 complete bathroom,

Garage,

Storage room,

The property has air conditioning hot/cold,

The gardens are very well kept, with a beautiful central swimming pool and within a private gated community with security camera surveillance.