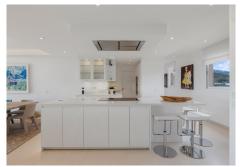

This magnificent duplex penthouse, with 4 bedrooms, offers jaw-dropping panoramic views over Nueva Andalucía and the glistening sea beyond. Originally two separate units, this property has been masterfully transformed into a single, seamless space within its residential complex. The elevator opens directly into the penthouse, where the open-plan area illuminated by generous natural light shows off the design and spaciousness.

The lower level presents a vast living and dining space, flawlessly merging with an open-concept kitchen, a strategically tucked away laundry room, alongside 2 bedrooms and 2 bathrooms. Each room flows into an extensive terrace, offering stunning panoramic scenes and optimal southwest exposure for sun-drenched afternoons.