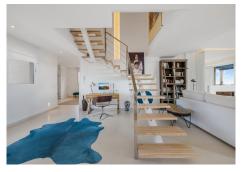

This magnificent duplex penthouse, with 4 bedrooms, offers jaw-dropping panoramic views over Nueva Andalucía and the glistening sea beyond. Originally two separate units, this property has been masterfully transformed into a single, seamless space within its residential complex. The elevator opens directly into the penthouse, where the open-plan area illuminated by generous natural light shows off the design and spaciousness.

Two sizeable master suites are located upstairs, each boasting its own ensuite bathroom and personal access to an extensive private terrace that provides unmatched views. Situated in a secure gated community the penthouse affords access to an impressive suite of amenities; around the clock security 134 952 939 460 info@bromleyestatesmarbella.com Urbanizacion El Rosario, CN340, Km 188, Marbella, Malaga 29603