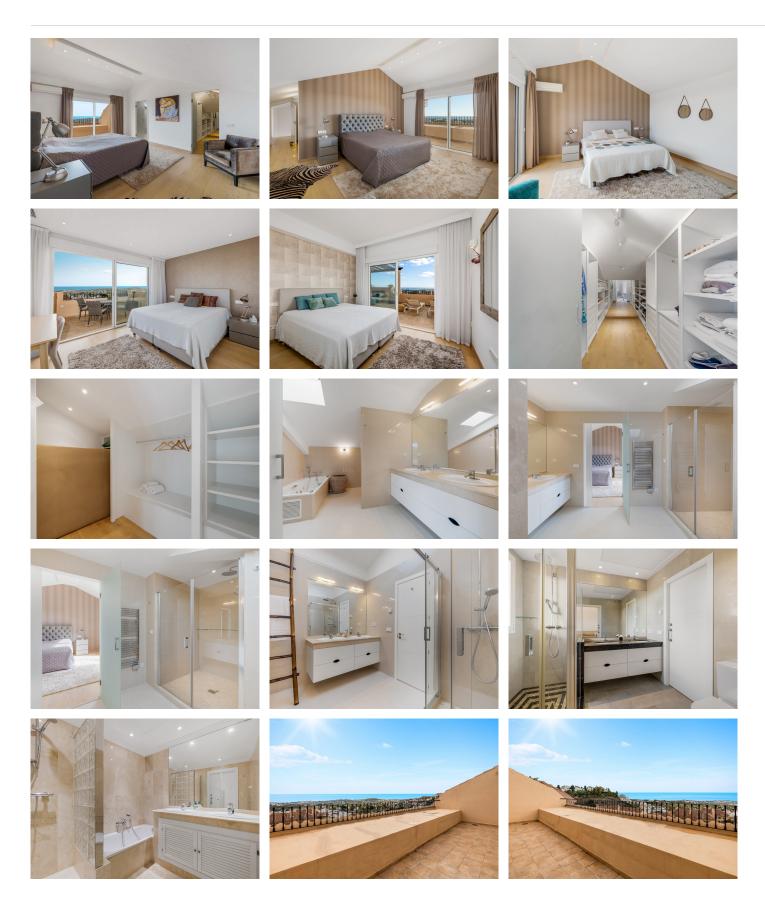

The lower level presents a vast living and dining space, flawlessly merging with an open-concept kitchen, a strategically tucked away laundry room, alongside 2 bedrooms and 2 bathrooms. Each room flows into an extensive terrace, offering stunning panoramic scenes and optimal southwest exposure for sun-drenched afternoons.

Two sizeable master suites are located upstairs, each boasting its own ensuite bathroom and personal access to an extensive private terrace that provides unmatched views. Situated in a secure gated community the penthouse affords access to an impressive suite of amenities; around the clock security 134 952 939 460 info@bromleyestatesmarbella.com Urbanizacion El Rosario, CN340, Km 188, Marbella, Malaga 29603