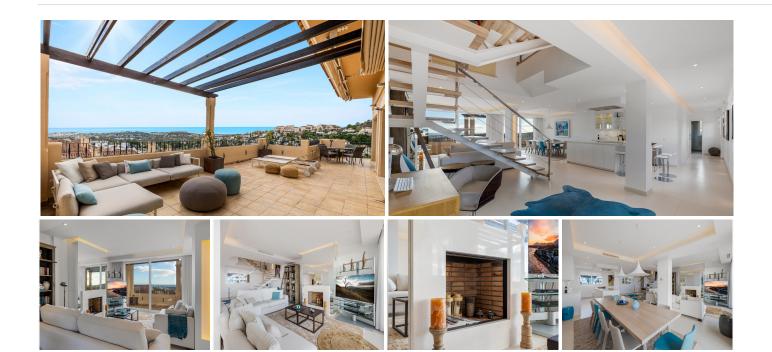

This magnificent duplex penthouse, with 4 bedrooms, offers jaw-dropping panoramic views over Nueva Andalucía and the glistening sea beyond. Originally two separate units, this property has been masterfully transformed into a single, seamless space within its residential complex. The elevator opens directly into the penthouse, where the open-plan area illuminated by generous natural light shows off the design and spaciousness.

The lower level presents a vast living and dining space, flawlessly merging with an open-concept kitchen, a strategically tucked away laundry room, alongside 2 bedrooms and 2 bathrooms. Each room flows into an extensive terrace, offering stunning panoramic scenes and optimal southwest exposure for sun-drenched afternoons.

Two sizeable master suites are located upstairs, each boasting its own ensuite bathroom and personal access to an extensive private terrace that provides unmatched views. Situated in a secure gated community the penthouse affords access to an impressive suite of amenities; around the clock security 134 952 939 460 info@bromleyestatesmarbella.com Urbanizacion El Rosario, CN340, Km 188, Marbella, Malaga 29603