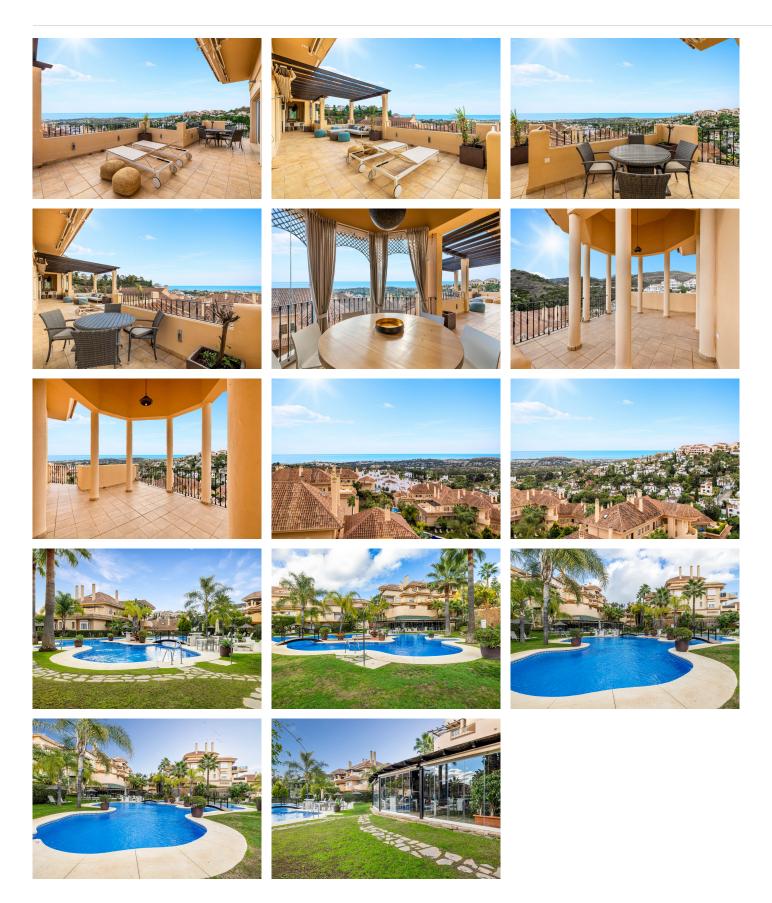

Two sizeable master suites are located upstairs, each boasting its own ensuite bathroom and personal access to an extensive private terrace that provides unmatched views. Situated in a secure gated community the penthouse affords access to an impressive suite of amenities; around the clock security 134 952 939 460 info@bromleyestatesmarbella.com Urbanizacion El Rosario, CN340, Km 188, Marbella, Malaga 29603

Marbella

indoor and outdoor swimming pools for year-round enjoyment, a sauna for relaxation, a state-of-the-art gym, an elegant restaurant, a dedicated children's club for family convenience, and continuous concierge service. In a collective decision by the owners, the residential complex is set to be repainted white in the forthcoming months, promising an updated, sleek, and even more luxurious aesthetic.