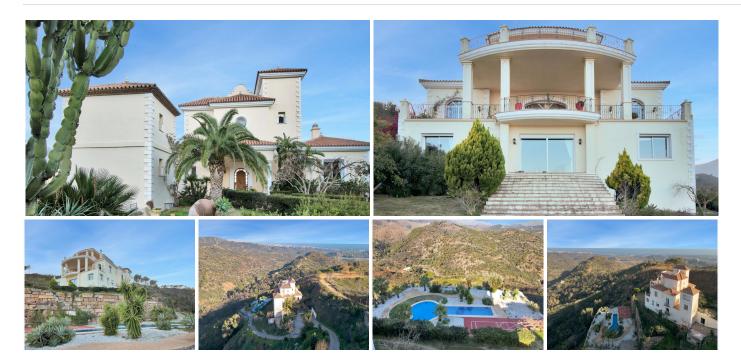

## HOUSE 8 BEDROOMS 6 BATHROOMS IN ESTEPONA

Estepona

REF# BEMR4637029 €2,500,000

| BEDS | BATHS | BUILT  | PLOT     |
|------|-------|--------|----------|
| 8    | 6     | 981 m² | 11525 m² |

Villa located in Forest Hills, nestled on an expansive plot of 60,000 m2.

The exterior of the villa does not disappoint, with an exquisitely maintained garden, abundant vegetation, and an avocado tree, as well as a paddle tennis court and a swimming pool.