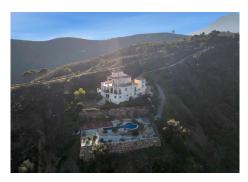

## HOUSE 8 BEDROOMS 6 BATHROOMS IN ESTEPONA

Estepona

REF# BEMR4637029 €2,500,000

| BEDS | BATHS | BUILT  | PLOT     |
|------|-------|--------|----------|
| 8    | 6     | 981 m² | 11525 m² |

Villa located in Forest Hills, nestled on an expansive plot of 60,000 m2.

The exterior of the villa does not disappoint, with an exquisitely maintained garden, abundant vegetation, and an avocado tree, as well as a paddle tennis court and a swimming pool.