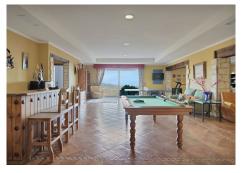

The intermediate floor houses two storage rooms, three additional bedrooms, a bathroom, and a generously sized games room that opens onto a large terrace, perfect for outdoor entertainment and enjoying nature.