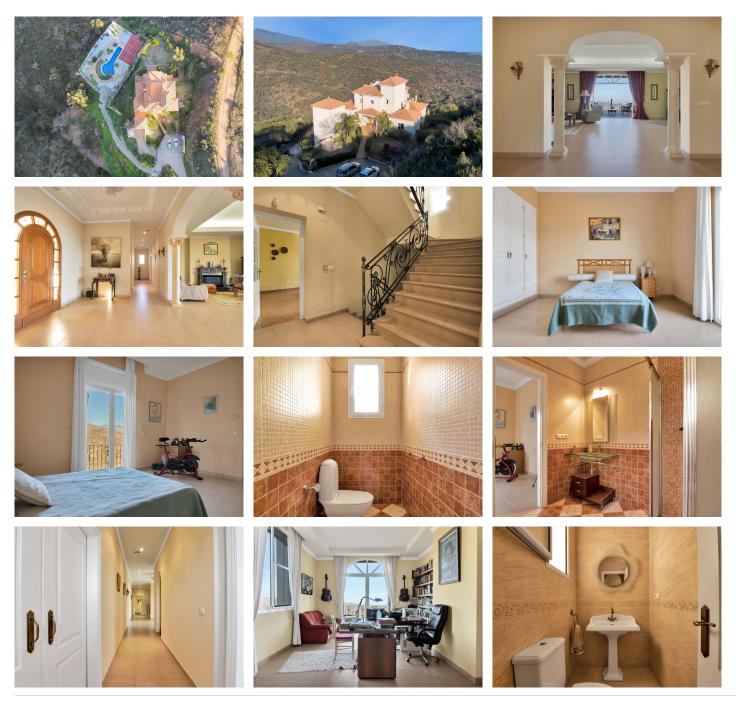

This property is spread over 4 levels. On the ground floor, a spacious living room connected to a terrace with panoramic views of the mountains and sea awaits. You'll also find a dining area, a well-equipped kitchen, a guest toilet, a study, and a bedroom with an en-suite bathroom. Additionally, on this level, you'll enjoy direct access to the garden and garage.

The intermediate floor houses two storage rooms, three additional bedrooms, a bathroom, and a generously sized games room that opens onto a large terrace, perfect for outdoor entertainment and enjoying nature.

Descending to the lower level, you'll have the opportunity to create additional living space according to your needs and preferences.

On the upper floor, you'll find the luxurious master bedroom with a walk-in closet and en-suite bathroom, as well as a spacious terrace offering captivating views. Additionally, on the rooftop, a solarium awaits,

providing a 360° panoramic view of the surroundings.

Additionally, the property features a cozy guest apartment consisting of a living room, a bathroom, and a bedroom, providing private accommodation for visitors or service personnel.