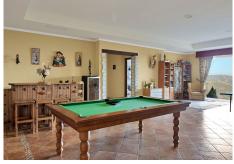

The intermediate floor houses two storage rooms, three additional bedrooms, a bathroom, and a generously sized games room that opens onto a large terrace, perfect for outdoor entertainment and enjoying nature.