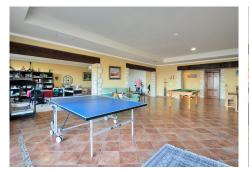

The intermediate floor houses two storage rooms, three additional bedrooms, a bathroom, and a generously sized games room that opens onto a large terrace, perfect for outdoor entertainment and enjoying nature.