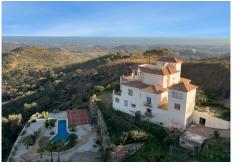

## HOUSE 8 BEDROOMS 6 BATHROOMS IN ESTEPONA

Estepona

REF# BEMR4637029 €2,500,000

| BEDS | BATHS | BUILT  | PLOT     |
|------|-------|--------|----------|
| 8    | 6     | 981 m² | 11525 m² |

Villa located in Forest Hills, nestled on an expansive plot of 60,000 m2.

The exterior of the villa does not disappoint, with an exquisitely maintained garden, abundant vegetation, and an avocado tree, as well as a paddle tennis court and a swimming pool.