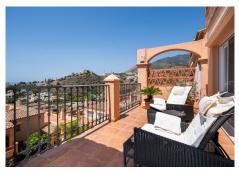

## PENTHOUSE 3 BEDROOMS 2 BATHROOMS IN BENALMADENA

Benalmadena

REF# BEMR4637173 €895,000

| BEDS | BATHS | BUILT  | TERRACE |
|------|-------|--------|---------|
| 3    | 2     | 131 m² | 107 m²  |

Stunning penthouse in Benalmádena – Situated in urbanization in the Torrequebrada area of Benalmadena. This apartment is located in a gated residential community, offering a luxurious and comfortable lifestyle for its residents.

With a spectacular southwest orientation, you can enjoy breathtaking panoramic views that stretch over the Mediterranean, mountains, gardens, and pools. Each day brings a picturesque new sight, with the sunset casting golden rays over the horizon.

Step into this luxurious residence, which immediately welcomes you with its sense of elegance and spaciousness. The house comprises of three bedrooms, all of which are equipped with spacious wardrobes, and two bathrooms. Each room offers a private and comfortable atmosphere.