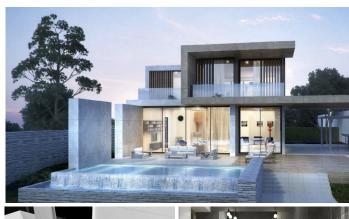

# HOUSE 5 BEDROOMS 5 BATHROOMS IN ESTEPONA

Estepona

REF# BEMR4637494 €1,395,000

| BEDS | BATHS | BUILT  | PLOT    | TERRACE |
|------|-------|--------|---------|---------|
| 5    | 5     | 405 m² | 1300 m² | 368 m²  |

OFF-PLAN ECOLOGICAL CONTEMPORARY VILLA - KEY-IN-HAND in Valle Romano with sea views.

Consisting out of; ground floor, entrance hall, guest toilet, open plan living/dining area with a fully fitted kitchen, master bedroom with ensuite bathroom and dressing, covered carport for 3 car, 2 further bedrooms each with their ensuite bathroom.