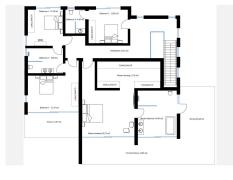

OFF-PLAN ECOLOGICAL CONTEMPORARY VILLA - KEY-IN-HAND in Valle Romano with sea views.

Consisting out of; ground floor, entrance hall, guest toilet, open plan living/dining area with a fully fitted kitchen, master bedroom with ensuite bathroom and dressing, covered carport for 3 car, 2 further bedrooms each with their ensuite bathroom.