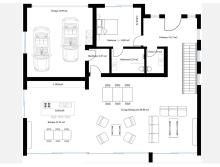

OFF-PLAN ECOLOGICAL CONTEMPORARY VILLA - KEY-IN-HAND in Valle Romano with sea views.

Consisting out of; ground floor, entrance hall, guest toilet, open plan living/dining area with a fully fitted kitchen, master bedroom with ensuite bathroom and dressing, covered carport for 3 car, 2 further bedrooms each with their ensuite bathroom.