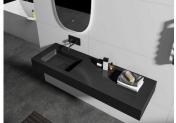

Pictures of the kitchens and bathrooms are just examples final choice will be that of the client within the offered possibilities!

Example of some of the specifications,

- Interior and exterior floor tiles from GRESPANIA  $600\times600 800\times800 1200\times1200$  (Colour and size to choose)
- Bathroom walls with COVERLAM plates (GRESPANIA) 2700X1200 (Colour to choose)
- Bathrooms from ROCA or similar
- Aerothermia/airconditioning
- Underfloor electric heating in the bathrooms
- Underfloor heating in the living room
- Ceiling high windows with a sunken track, 4+4/chamber/5+5
  +34 952 939 460 info@bromleyestatesmarbella.com Urbanizacion El Rosario, CN340, Km 188, Marbella,
  Malaga 29603