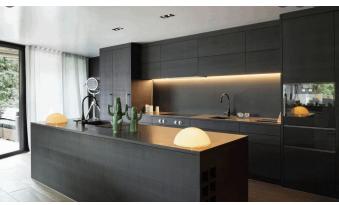

Pictures of the kitchens and bathrooms are just examples final choice will be that of the client within the offered possibilities!

Example of some of the specifications,

- Interior and exterior floor tiles from GRESPANIA  $600\times600 800\times800 1200\times1200$  (Colour and size to choose)
- Bathroom walls with COVERLAM plates (GRESPANIA) 2700X1200 (Colour to choose)
- Bathrooms from ROCA or similar
- Aerothermia/airconditioning
- Underfloor electric heating in the bathrooms
- Underfloor heating in the living room
- Ceiling high windows with a sunken track, 4+4/chamber/5+5
  +34 952 939 460 info@bromleyestatesmarbella.com Urbanizacion El Rosario, CN340, Km 188, Marbella,
  Malaga 29603