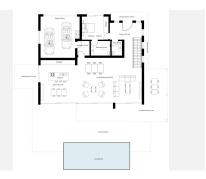

OFF-PLAN ECOLOGICAL CONTEMPORARY VILLA - KEY-IN-HAND in Valle Romano with sea views.

Consisting out of; ground floor, entrance hall, guest toilet, open plan living/dining area with a fully fitted kitchen, master bedroom with ensuite bathroom and dressing, covered carport for 3 car, 2 further bedrooms each with their ensuite bathroom.